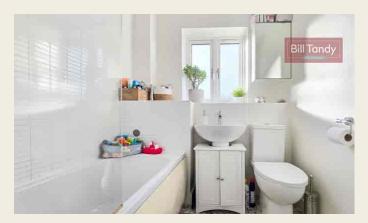

### **BATHROOM**

 $2.13 \text{m} \times 1.85 \text{m}$  (7' 0" x 6' 1") having obscure double glazed window to rear, radiator, modern white suite comprising pedestal wash hand basin with tiled surround, low flush W.C. and bath with shower screen and shower appliance over and tiled flooring.