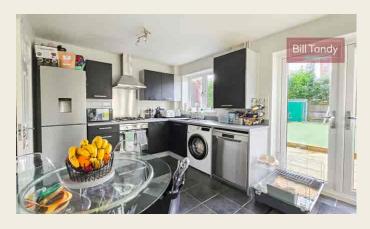

#### **OPEN PLAN DINING KITCHEN**

4.26m x 2.97m (14' 0" x 9' 9") one of the distinct features of the property is this superb contemporary dining kitchen located to the rear and having double glazed window to rear, French doors to garden, radiator, tiled flooring, base cupboards and drawers surmounted by round edge work tops, tiled splashback surround, wall mounted cupboards, inset stainless steel one and a half bowl sink, inset oven with four ring gas hob and extractor fan above, spaces ideal for dishwasher, washing machine and fridge/freezer and concealed space housing Glow-worm boiler.