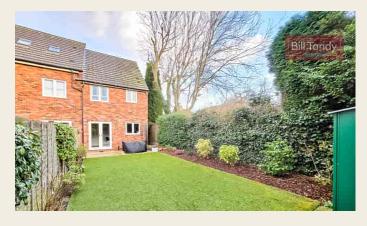

# **OUTSIDE**

To the front of the property is a block paved driveway providing parking and leading to the front entrance door. To the rear of the property is a paved patio area with outside tap, raised artificial lawn with flower bed borders, paved area to the rear with hardstanding space for shed and useful rear gate.