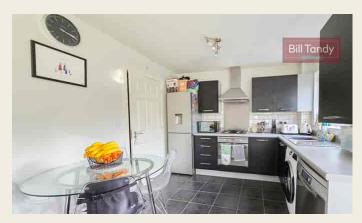

#### **OPEN PLAN DINING KITCHEN**

4.26m x 2.97m (14' 0" x 9' 9") one of the distinct features of the property is this superb contemporary dining kitchen located to the rear and having double glazed window to rear, French doors to garden, radiator, tiled flooring, base cupboards and drawers surmounted by round edge work tops, tiled splashback surround, wall mounted cupboards, inset stainless steel one and a half bowl sink, inset oven with four ring gas hob and extractor fan above, spaces ideal for dishwasher, washing machine and fridge/freezer and concealed space housing Glow-worm boiler.