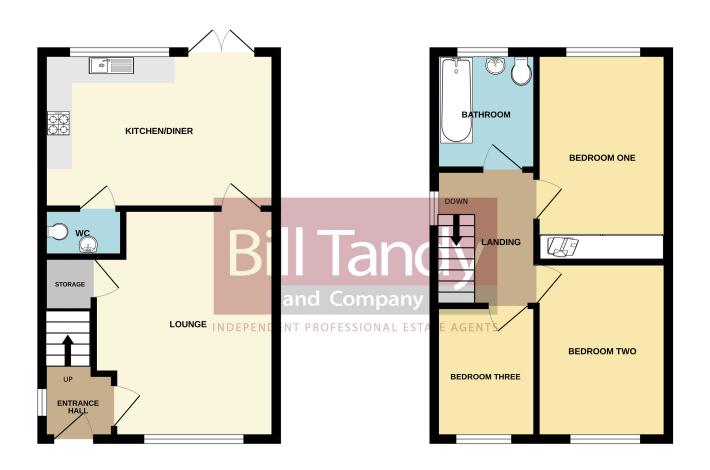

GROUND FLOOR 1ST FLOOR

1, FAR LADY CROFT, ARMITAGE, WS15 4FA

Whilst every attempt has been made to ensure the accuracy of the floorplan contained here, measurements of doors, windows, rooms and any other items are approximate and no responsibility is taken for any error, omission or mis-statement. This plan is for illustrative purposes only and should be used as such by any prospective purchaser. The services, systems and appliances shown have not been tested and no guarantee as to their operability or efficiency can be given. Made with Metropix 2025