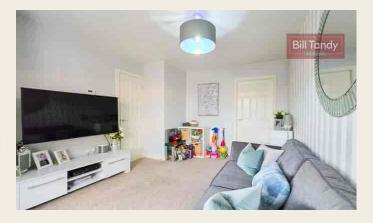

#### LOUNGE

4.34m x 3.25m max (14' 3" x 10' 8" max) having double glazed window to front, two radiators and useful under stairs storage cupboard.