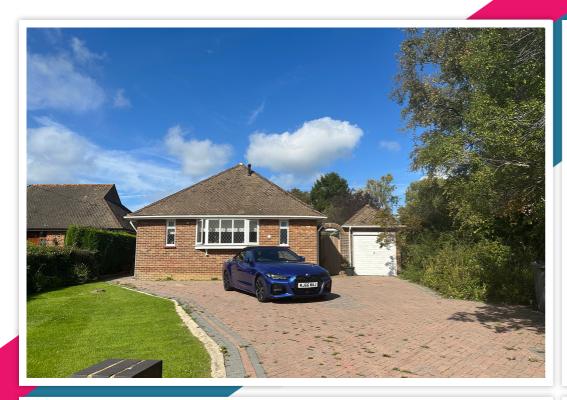

### **Key Features:**

- Extended Detached Bungalow
- Four Bedrooms
- Extensive Off Road Parking & Detached Garage
- Impressive Open Reception Room & Kitchen

- Modern Throughout
- Three Bathrooms
- Large Garden Backing On To Countryside
- Utility Room

#### **OUTSIDE** -

To the front of the bungalow is an extensive brick-paved driveway and a detached garage with an up & over door, power & light. There is a large rear garden that is predominantly laid to lawn with mature trees, plantings, an apple tree and a Victoria plum tree. To the side, there is a patio area with two sheds, both with power and there is a useful tap providing both hot & cold water.