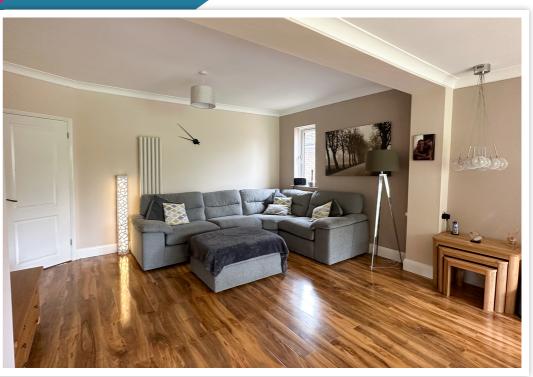

# AT A GLANCE...

This spacious and versatile detached chalet bungalow is being offered for sale by Bexhill Estates. Offering spacious, well-presented accommodation throughout, the property has been extended and consists of the following features; An L-shaped inner hallway leading to all ground floor rooms. Across the rear of the bungalow is a large extension that comprises a triple aspect, open/plan reception room, dining room, and a fitted kitchen with bi-folding doors leading out to the garden. There is a range of wall and base units in the kitchen, along with a breakfast bar, an integrated tower fridge and space for a dishwasher. Off the kitchen is a separate utility room with space for appliances, fitted cupboards and access to the side of the property. In addition, the ground floor benefits from a fully-tiled wet room with an aqualizer shower, two bedrooms and the master bedroom with an ensuite bathroom. On the first floor, a triple-aspect bedroom offers beautiful countryside views from its Juliet balcony and eaves storage cupboards. Adjacent to the bedroom is a modern fitted shower room. storage cupboard and a large eaves storage loft area housing the boiler. Furthermore, the property benefits from high speed fibre optic WI-FI, double glazing, gas central heating and high polished laminate flooring