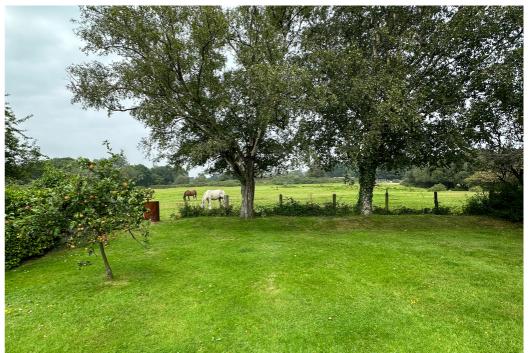

#### **OUTSIDE** -

To the front of the bungalow is an extensive brick-paved driveway and a detached garage with an up & over door, power & light. There is a large rear garden that is predominantly laid to lawn with mature trees, plantings, an apple tree and a Victoria plum tree. To the side, there is a patio area with two sheds, both with power and there is a useful tap providing both hot & cold water.