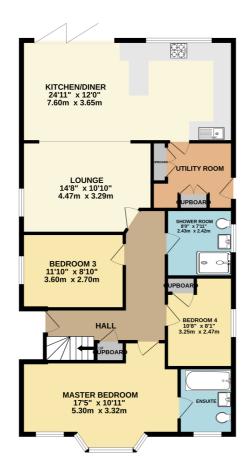

# AT A GLANCE...

This spacious and versatile detached chalet bungalow is being offered for sale by Bexhill Estates. Offering spacious, well-presented accommodation throughout, the property has been extended and consists of the following features; An L-shaped inner hallway leading to all ground floor rooms. Across the rear of the bungalow is a large extension that comprises a triple aspect, open/plan reception room, dining room, and a fitted kitchen with bi-folding doors leading out to the garden. There is a range of wall and base units in the kitchen, along with a breakfast bar, an integrated tower fridge and space for a dishwasher. Off the kitchen is a separate utility room with space for appliances, fitted cupboards and access to the side of the property. In addition, the ground floor benefits from a fully-tiled wet room with an aqualizer shower, two bedrooms and the master bedroom with an ensuite bathroom. On the first floor, a triple-aspect bedroom offers beautiful countryside views from its Juliet balcony and eaves storage cupboards. Adjacent to the bedroom is a modern fitted shower room. storage cupboard and a large eaves storage loft area housing the boiler. Furthermore, the property benefits from high speed fibre optic WI-FI, double glazing, gas central heating and high polished laminate flooring

GROUND FLOOR 1153 sq.ft. (107.1 sq.m.) approx.

#### 1ST FLOOR 403 sq.ft. (37.4 sq.m.) approx.

TOTAL FLOOR AREA: 1555 s.g.ft. (1,44.5 s.g.m.) approx.

White every stemps has been raide to exaste the accuracy of the floorgian contained here, measurements of doors, vindows, rooms and any other items are approximate and no responsibility is taken for any error, omission or mis-admirent. This pain is to flustratine purposes only and should be used as such by any prospective purchases. The services, systems and applications shown have not been tested and no guarantee as to the design of the services of the services. The services, systems and applications shown have not been tested and no guarantee as to the services.