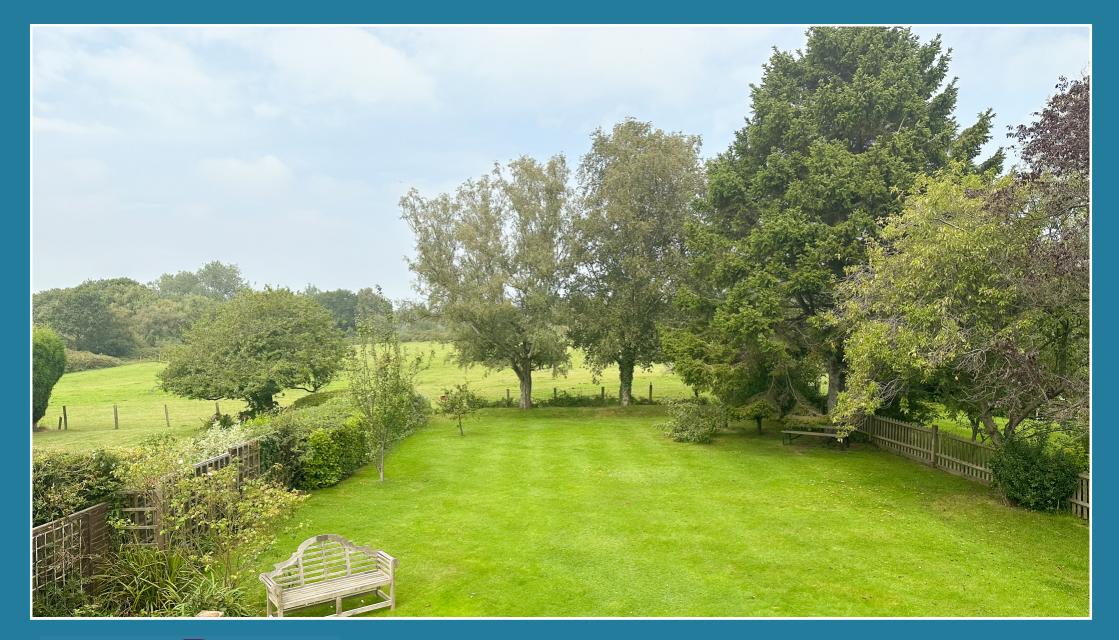

#### **OUTSIDE** -

To the front of the bungalow is an extensive brick-paved driveway and a detached garage with an up & over door, power & light. There is a large rear garden that is predominantly laid to lawn with mature trees, plantings, an apple tree and a Victoria plum tree. To the side, there is a patio area with two sheds, both with power and there is a useful tap providing both hot & cold water.