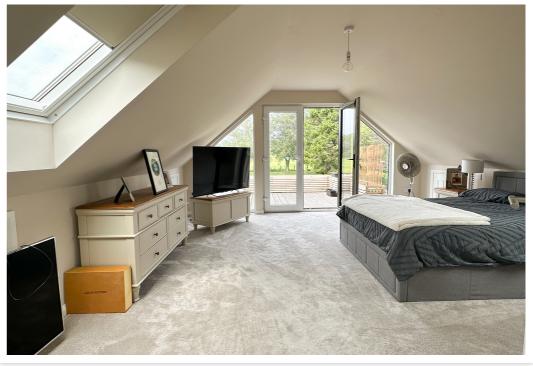

# AT A GLANCE...

This spacious and versatile detached chalet bungalow is being offered for sale by Bexhill Estates. Offering spacious, well-presented accommodation throughout, the property has been extended and consists of the following features; An L-shaped inner hallway leading to all ground floor rooms. Across the rear of the bungalow is a large extension that comprises a triple aspect, open/plan reception room, dining room, and a fitted kitchen with bi-folding doors leading out to the garden. There is a range of wall and base units in the kitchen, along with a breakfast bar, an integrated tower fridge and space for a dishwasher. Off the kitchen is a separate utility room with space for appliances, fitted cupboards and access to the side of the property. In addition, the ground floor benefits from a fully-tiled wet room with an aqualizer shower, two bedrooms and the master bedroom with an ensuite bathroom. On the first floor, a triple-aspect bedroom offers beautiful countryside views from its Juliet balcony and eaves storage cupboards. Adjacent to the bedroom is a modern fitted shower room. storage cupboard and a large eaves storage loft area housing the boiler. Furthermore, the property benefits from high speed fibre optic WI-FI, double glazing, gas central heating and high polished laminate flooring