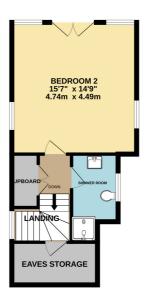

# AT A GLANCE...

This spacious and versatile detached chalet bungalow is being offered for sale by Bexhill Estates. Offering spacious, well-presented accommodation throughout, the property has been extended and consists of the following features; An L-shaped inner hallway leading to all ground floor rooms. Across the rear of the bungalow is a large extension that comprises a triple aspect, open/plan reception room, dining room, and a fitted kitchen with bi-folding doors leading out to the garden. There is a range of wall and base units in the kitchen, along with a breakfast bar, an integrated tower fridge and space for a dishwasher. Off the kitchen is a separate utility room with space for appliances, fitted cupboards and access to the side of the property. In addition, the ground floor benefits from a fully-tiled wet room with an aqualizer shower, two bedrooms and the master bedroom with an ensuite bathroom. On the first floor, a triple-aspect bedroom offers beautiful countryside views from its Juliet balcony and eaves storage cupboards. Adjacent to the bedroom is a modern fitted shower room. storage cupboard and a large eaves storage loft area housing the boiler. Furthermore, the property benefits from high speed fibre optic WI-FI, double glazing, gas central heating and high polished laminate flooring

#### 1ST FLOOR 403 sq.ft. (37.4 sq.m.) approx.

TOTAL FLOOR AREA: 1555 s.g.ft. (1,44.5 s.g.m.) approx.

White every stemps has been raide to exaste the accuracy of the floorgian contained here, measurements of doors, vindows, rooms and any other items are approximate and no responsibility is taken for any error, omission or mis-admirent. This pain is to flustratine purposes only and should be used as such by any prospective purchases. The services, systems and applications shown have not been tested and no guarantee as to the design of the services of the services. The services, systems and applications shown have not been tested and no guarantee as to the services.