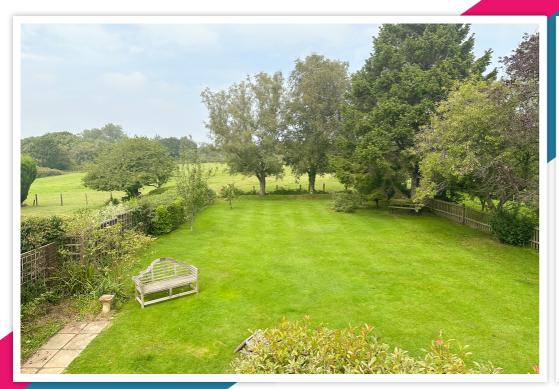

#### **OUTSIDE** -

To the front of the bungalow is an extensive brick-paved driveway and a detached garage with an up & over door, power & light. There is a large rear garden that is predominantly laid to lawn with mature trees, plantings, an apple tree and a Victoria plum tree. To the side, there is a patio area with two sheds, both with power and there is a useful tap providing both hot & cold water.