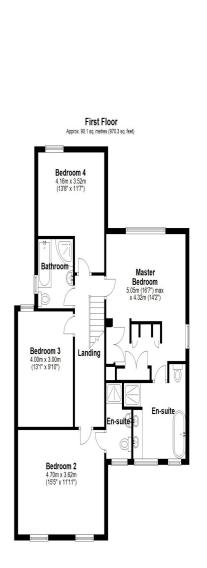

tached House - £975,000 Freehold

## 14 Wolsey Road, Ashford, Surrey. TW15 2RB.

#### 4 Bedroom Detached House - £975,000 Freehold

STUNNING FOUR BEDROOM, THREE BATHROOM PERIOD HOME IN MUCH SOUGHT AFTER LOCATION EXTENSIVELY UPDATED BY THE CURRENT OWNERS TO AN EXACTING STANDARD. The property benefits from luxury kitchen/diner/family room with bi-folding doors to garden, separate utility, lounge, playroom, downstairs W.C, four double bedrooms with en-suite facilities to bedroom 1 & 2, further luxury bathroom, extensive rear garden with cabin and integral storage area. Viewings Highly Recommended!

#### **Key Features**

STUNNING DETACHED PERIOD HOME EXTENSIVE REAR GARDEN LUXURY KITCHEN & BATHROOMS SPACIOUS KITCHEN/DINER/FAMILY ROOM WITH BI-FOLD DOORS TO GARDEN EN-SUITE TO BEDROOM 1 & 2







01784 451458

Total area: approx. 213.6 sq. metres (2298.8 sq. feet)













### 14 Wolsey Road, Ashford, Surrey. TW15 2RB.

# gregory-brown.co.uk

#### 4 Bedroom Detached House - £975,000 Freehold





Freehold

We have prepared these property particulars as a general guide to a broad description of the property. They are not intended to constitute part of an offer or contract. We have not carried our a structural survey and the services, appliances and specific fittings have not been tested. All photographs, measurements, floorplans and distances referred to are given as a guide only and should not be relied upon for the purchase of carpets or any other fixtures or fittings. Lease details, service charges and ground rents (where applicable) and council tax are give as a guide only