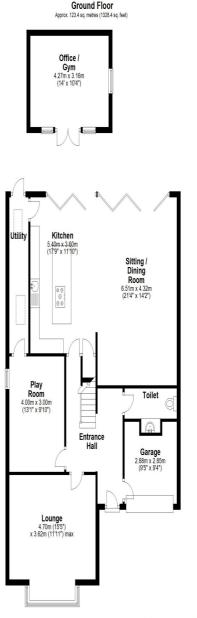

Detached House - £975,000 Freehold

## 14 Wolsey Road, Ashford, Surrey. TW15 2RB.

#### 4 Bedroom Detached House - £975,000 Freehold

STUNNING FOUR BEDROOM, THREE BATHROOM PERIOD HOME IN MUCH SOUGHT AFTER LOCATION EXTENSIVELY UPDATED BY THE CURRENT OWNERS TO AN EXACTING STANDARD. The property benefits from luxury kitchen/diner/family room with bi-folding doors to garden, separate utility, lounge, playroom, downstairs W.C, four double bedrooms with en-suite facilities to bedroom 1 & 2, further luxury bathroom, extensive rear garden with cabin and integral storage area. Viewings Highly Recommended!

#### **Key Features**

STUNNING DETACHED PERIOD HOME EXTENSIVE REAR GARDEN LUXURY KITCHEN & BATHROOMS SPACIOUS KITCHEN/DINER/FAMILY ROOM WITH BI-FOLD DOORS TO GARDEN EN-SUITE TO BEDROOM 1 & 2







01784 451458

Total area: approx. 213.6 sq. metres (2298.8 sq. feet)













### 14 Wolsey Road, Ashford, Surrey. TW15 2RB.

# gregory-brown.co.uk

#### 4 Bedroom Detached House - £975,000 Freehold





Freehold

We have prepared these property particulars as a general guide to a broad description of the property. They are not intended to constitute part of an offer or contract. We have not carried our a structural survey and the services, appliances and specific fittings have not been tested. All photographs, measurements, floorplans and distances referred to are given as a guide only and should not be relied upon for the purchase of carpets or any other fixtures or fittings. Lease details, service charges and ground rents (where applicable) and council tax are give as a guide on