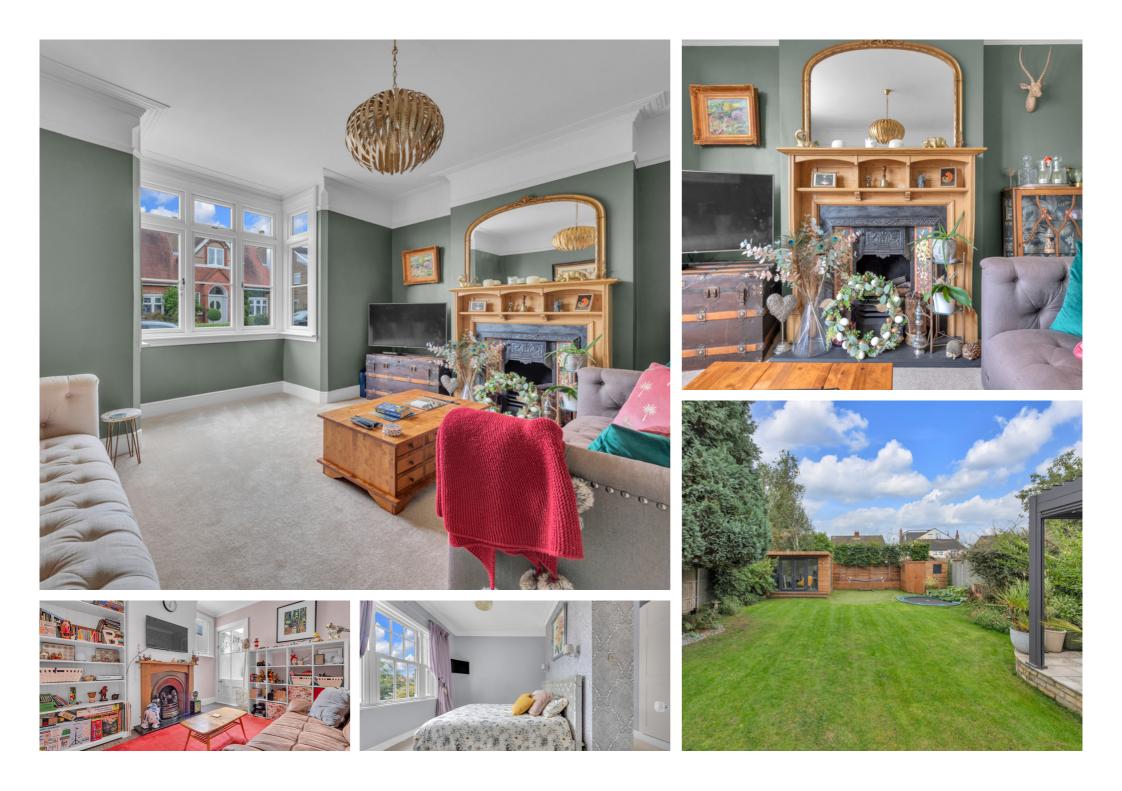

#### 4 Bedroom Detached House - £975,000 Freehold

STUNNING FOUR BEDROOM, THREE BATHROOM PERIOD HOME IN MUCH SOUGHT AFTER LOCATION EXTENSIVELY UPDATED BY THE CURRENT OWNERS TO AN EXACTING STANDARD. The property benefits from luxury kitchen/diner/family room with bi-folding doors to garden, separate utility, lounge, playroom, downstairs W.C, four double bedrooms with en-suite facilities to bedroom 1 & 2, further luxury bathroom, extensive rear garden with cabin and integral storage area. Viewings Highly Recommended!

#### **Key Features**

STUNNING DETACHED PERIOD HOME EXTENSIVE REAR GARDEN LUXURY KITCHEN & BATHROOMS SPACIOUS KITCHEN/DINER/FAMILY ROOM WITH BI-FOLD DOORS TO GARDEN EN-SUITE TO BEDROOM 1 & 2

01784 451458