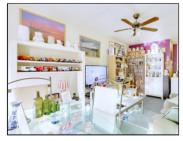

#### **Reception Room**

6.0m (Max) x 2.81m (19' 8" x 9' 3") Double glazed windows to rear, radiator, fitted carpet.