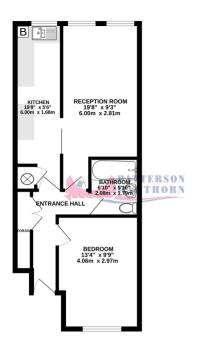

### <u>GROUND FLOOR</u> Communal Entrance

Stairs to first floor.

Front Entrance

Via hardwood door opening into:

Entrance Hall

Large built-in storage cupboard, radiator, fitted carpet.

#### Bedroom

4.05m x 2.97m (13' 3" x 9' 9") (Max) Double glazed windows to front, radiator, fitted carpet.

#### **Reception Room**

6.0m (Max) x 2.81m (19' 8" x 9' 3") Double glazed windows to rear, radiator, fitted carpet.

#### Kitchen

6.0m x 1.69m (19' 8" x 5' 7") Double glazed windows to rear, boiler, spotlight bar to ceiling, a range of matching wall and base units, laminate work surfaces, inset sink and drainer with mixer tap, space and plumbing for washing machine, space for cooker, space for freestanding fridge freezer, built-in storage cupboard housing water tank, radiator, tiled splash backs, vinyl tiled flooring.

#### Bathroom

2.06m x 1.72m (6' 9" x 5' 8") Low-level flush WC, hand wash basin with tiled splash back, panelled bath, radiator, vinyl tiled flooring.

#### **EXTERIOR**

Communal parking to rear.