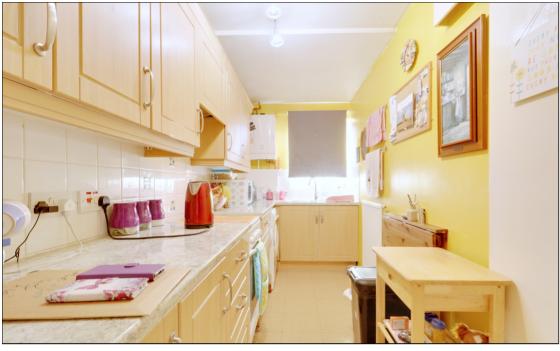

#### Kitchen

6.0m x 1.69m (19' 8" x 5' 7") Double glazed windows to rear, boiler, spotlight bar to ceiling, a range of matching wall and base units, laminate work surfaces, inset sink and drainer with mixer tap, space and plumbing for washing machine, space for cooker, space for freestanding fridge freezer, built-in storage cupboard housing water tank, radiator, tiled splash backs, vinyl tiled flooring.