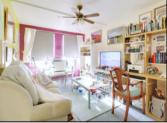

#### **Reception Room**

6.0m (Max) x 2.81m (19' 8" x 9' 3") Double glazed windows to rear, radiator, fitted carpet.