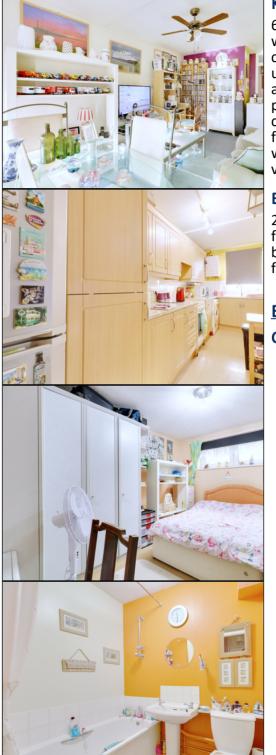

#### Bedroom

4.05m x 2.97m (13' 3" x 9' 9") (Max) Double glazed windows to front, radiator, fitted carpet.

#### Bathroom

2.06m x 1.72m (6' 9" x 5' 8") Low-level flush WC, hand wash basin with tiled splash back, panelled bath, radiator, vinyl tiled flooring.