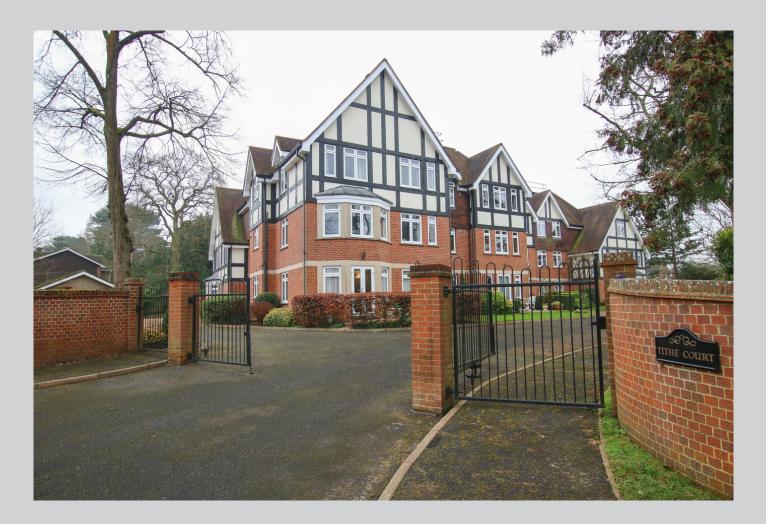

## 2 Tithe Court, Glebelands Road Wokingham RG40 1DS

Offered to the market with vacant possession, a smartly presented ground floor apartment in this landmark town centre purpose built development with the rare feature of access immediately from the living/dining room out to a patio area. The spacious accommodation which amounts to 897 sq ft comprises: communal hallway with secure entry phone system, private front door to spacious entrance hall, large double aspect living/dining room with French doors opening out onto the patio, fitted kitchen, generous sized main bedroom with built in wardrobes and recently refitted en suite shower room, second double bedroom with fitted wardrobes and a recently refitted main shower room. The apartment is situated on the ground floor with two allocated parking spaces immediately opposite the living/dining room along with double glazing and gas radiator central heating and an EPC rating of C.