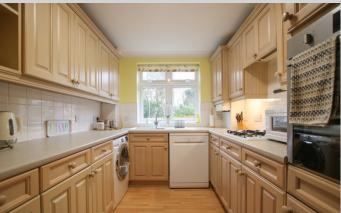

## 2 Tithe Court, Glebelands Road Wokingham RG40 1DS

Offered to the market with vacant possession, a smartly presented ground floor apartment in this landmark town centre purpose built development with the rare feature of access immediately from the living/dining room out to a patio area. The spacious accommodation which amounts to 897 sq ft comprises: communal hallway with secure entry phone system, private front door to spacious entrance hall, large double aspect living/dining room with French doors opening out onto the patio, fitted kitchen, generous sized main bedroom with built in wardrobes and recently refitted en suite shower room, second double bedroom with fitted wardrobes and a recently refitted main shower room. The apartment is situated on the ground floor with two allocated parking spaces immediately opposite the living/dining room along with double glazing and gas radiator central heating and an EPC rating of C.