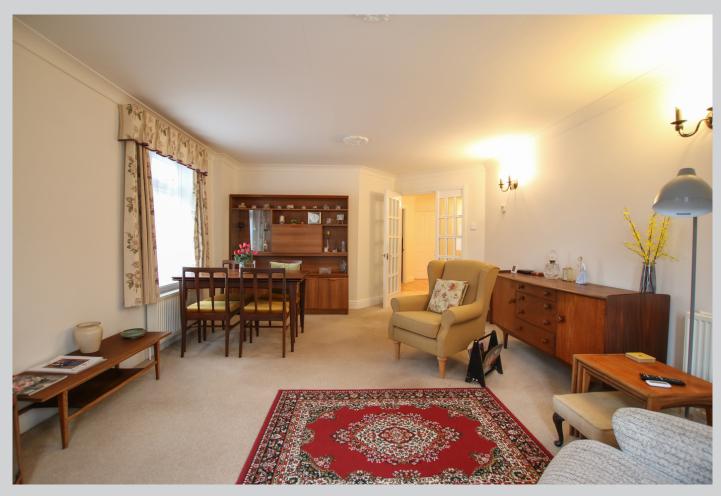

## 2 Tithe Court, Glebelands Road Wokingham RG40 1DS

Offered to the market with vacant possession, a smartly presented ground floor apartment in this landmark town centre purpose built development with the rare feature of access immediately from the living/dining room out to a patio area. The spacious accommodation which amounts to 897 sq ft comprises: communal hallway with secure entry phone system, private front door to spacious entrance hall, large double aspect living/dining room with French doors opening out onto the patio, fitted kitchen, generous sized main bedroom with built in wardrobes and recently refitted en suite shower room, second double bedroom with fitted wardrobes and a recently refitted main shower room. The apartment is situated on the ground floor with two allocated parking spaces immediately opposite the living/dining room along with double glazing and gas radiator central heating and an EPC rating of C.