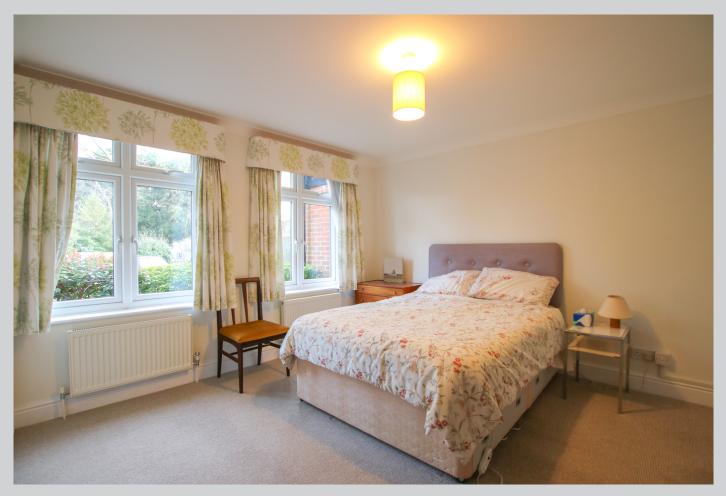

## 2 Tithe Court, Glebelands Road Wokingham RG40 1DS

Offered to the market with vacant possession, a smartly presented ground floor apartment in this landmark town centre purpose built development with the rare feature of access immediately from the living/dining room out to a patio area. The spacious accommodation which amounts to 897 sq ft comprises: communal hallway with secure entry phone system, private front door to spacious entrance hall, large double aspect living/dining room with French doors opening out onto the patio, fitted kitchen, generous sized main bedroom with built in wardrobes and recently refitted en suite shower room, second double bedroom with fitted wardrobes and a recently refitted main shower room. The apartment is situated on the ground floor with two allocated parking spaces immediately opposite the living/dining room along with double glazing and gas radiator central heating and an EPC rating of C.