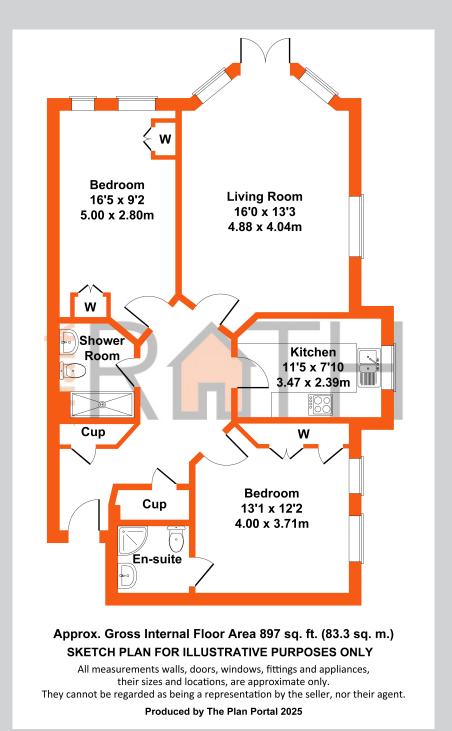

## 2 Tithe Court, Glebelands Road Wokingham RG40 1DS

Offered to the market with vacant possession, a smartly presented ground floor apartment in this landmark town centre purpose built development with the rare feature of access immediately from the living/dining room out to a patio area. The spacious accommodation which amounts to 897 sq ft comprises: communal hallway with secure entry phone system, private front door to spacious entrance hall, large double aspect living/dining room with French doors opening out onto the patio, fitted kitchen, generous sized main bedroom with built in wardrobes and recently refitted en suite shower room, second double bedroom with fitted wardrobes and a recently refitted main shower room. The apartment is situated on the ground floor with two allocated parking spaces immediately opposite the living/dining room along with double glazing and gas radiator central heating and an EPC rating of C.