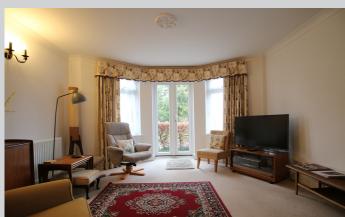

## 2 Tithe Court, Glebelands Road Wokingham RG40 1DS

Offered to the market with vacant possession, a smartly presented ground floor apartment in this landmark town centre purpose built development with the rare feature of access immediately from the living/dining room out to a patio area. The spacious accommodation which amounts to 897 sq ft comprises: communal hallway with secure entry phone system, private front door to spacious entrance hall, large double aspect living/dining room with French doors opening out onto the patio, fitted kitchen, generous sized main bedroom with built in wardrobes and recently refitted en suite shower room, second double bedroom with fitted wardrobes and a recently refitted main shower room. The apartment is situated on the ground floor with two allocated parking spaces immediately opposite the living/dining room along with double glazing and gas radiator central heating and an EPC rating of C.