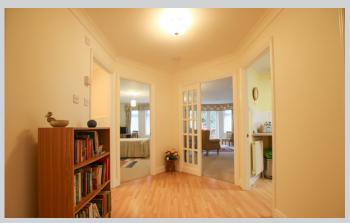

## 2 Tithe Court, Glebelands Road Wokingham RG40 1DS

Offered to the market with vacant possession, a smartly presented ground floor apartment in this landmark town centre purpose built development with the rare feature of access immediately from the living/dining room out to a patio area. The spacious accommodation which amounts to 897 sq ft comprises: communal hallway with secure entry phone system, private front door to spacious entrance hall, large double aspect living/dining room with French doors opening out onto the patio, fitted kitchen, generous sized main bedroom with built in wardrobes and recently refitted en suite shower room, second double bedroom with fitted wardrobes and a recently refitted main shower room. The apartment is situated on the ground floor with two allocated parking spaces immediately opposite the living/dining room along with double glazing and gas radiator central heating and an EPC rating of C.