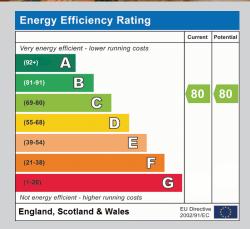

## 2 Tithe Court, Glebelands Road Wokingham RG40 1DS

Offered to the market with vacant possession, a smartly presented ground floor apartment in this landmark town centre purpose built development with the rare feature of access immediately from the living/dining room out to a patio area. The spacious accommodation which amounts to 897 sq ft comprises: communal hallway with secure entry phone system, private front door to spacious entrance hall, large double aspect living/dining room with French doors opening out onto the patio, fitted kitchen, generous sized main bedroom with built in wardrobes and recently refitted en suite shower room, second double bedroom with fitted wardrobes and a recently refitted main shower room. The apartment is situated on the ground floor with two allocated parking spaces immediately opposite the living/dining room along with double glazing and gas radiator central heating and an EPC rating of C.