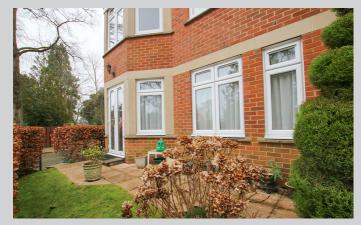

## 2 Tithe Court, Glebelands Road Wokingham RG40 1DS

Offered to the market with vacant possession, a smartly presented ground floor apartment in this landmark town centre purpose built development with the rare feature of access immediately from the living/dining room out to a patio area. The spacious accommodation which amounts to 897 sq ft comprises: communal hallway with secure entry phone system, private front door to spacious entrance hall, large double aspect living/dining room with French doors opening out onto the patio, fitted kitchen, generous sized main bedroom with built in wardrobes and recently refitted en suite shower room, second double bedroom with fitted wardrobes and a recently refitted main shower room. The apartment is situated on the ground floor with two allocated parking spaces immediately opposite the living/dining room along with double glazing and gas radiator central heating and an EPC rating of C.