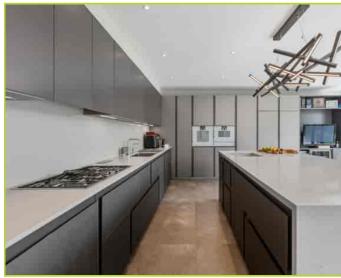

On entering you are greeted by a spacious reception hall with a galleried landing which leads to a formal reception room and study. The superbly equipped kitchen overlooks the rear garden and opens through to further reception areas all overlooking the south facing garden.

## STONE BUTTERS RESIDENTIAL

- Superbly Equipped Kitchen/Diner
- Three Bathrooms (1 en suite)
- Carriage Driveway
- Stones Throw to Stanmore Tube
- Five Double Bedrooms
- Large South Facing Garden
- Second Floor Terrace
- Four Reception Rooms