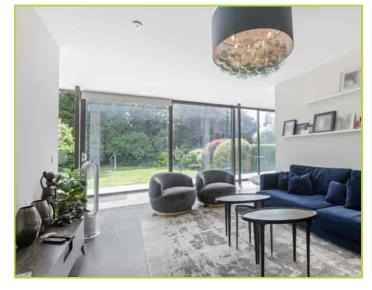

On entering you are greeted by a spacious reception hall with a galleried landing which leads to a formal reception room and study. The superbly equipped kitchen overlooks the rear garden and opens through to further reception areas all overlooking the south facing garden.

## STONE BUTTERS RESIDENTIAL

- Superbly Equipped Kitchen/Diner
- Three Bathrooms (1 en suite)
- Carriage Driveway
- Stones Throw to Stanmore Tube
- Five Double Bedrooms
- Large South Facing Garden
- Second Floor Terrace
- Four Reception Rooms