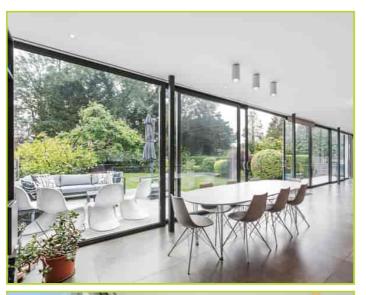

On entering you are greeted by a spacious reception hall with a galleried landing which leads to a formal reception room and study. The superbly equipped kitchen overlooks the rear garden and opens through to further reception areas all overlooking the south facing garden.

## STONE BUTTERS RESIDENTIAL

- Superbly Equipped Kitchen/Diner
- Three Bathrooms (1 en suite)
- Carriage Driveway
- Stones Throw to Stanmore Tube
- Five Double Bedrooms
- Large South Facing Garden
- Second Floor Terrace
- Four Reception Rooms