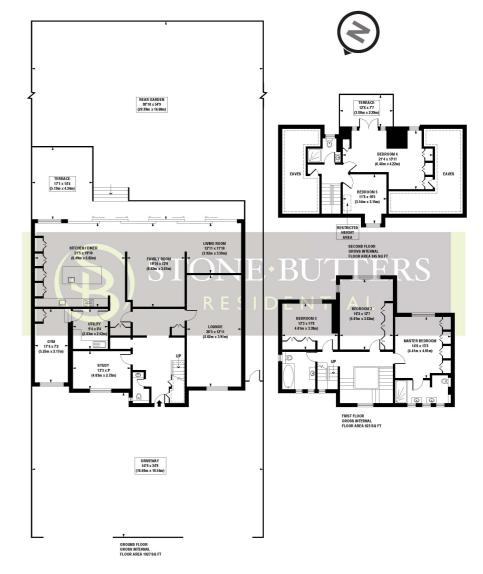

There are five double bedrooms and thee bathrooms with further scope to enlarge on the first floor plans were previously given permission.

APPROX. GROSS INTERNAL FLOOR AREA 3695 sq. ft / 343.28 sq. m (Including Restricted Height Area & Eaves) APPROX. GROSS INTERNAL FLOOR AREA 3304 sq. ft / 306.95 sq. m (Excluding Restricted Height Area & Eaves)

Floorplan is for illustrative purposes only and is not to scale. Every attempt has been made to ensure the accuracy of the floorplan shown, however all measurements, fixtures, fittings and data shown are an approximate interpretation for illustrative purposes only. Liability for errors, omissions or mis-statement through negligence or otherwise is hereby excluded.

(Floor plans are not to scale and measurements are given for guidance only)