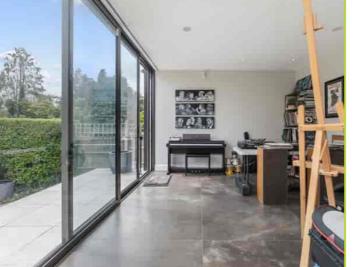

On entering you are greeted by a spacious reception hall with a galleried landing which leads to a formal reception room and study. The superbly equipped kitchen overlooks the rear garden and opens through to further reception areas all overlooking the south facing garden.

## STONE BUTTERS RESIDENTIAL

- Superbly Equipped Kitchen/Diner
- Three Bathrooms (1 en suite)
- Carriage Driveway
- Stones Throw to Stanmore Tube
- Five Double Bedrooms
- Large South Facing Garden
- Second Floor Terrace
- Four Reception Rooms