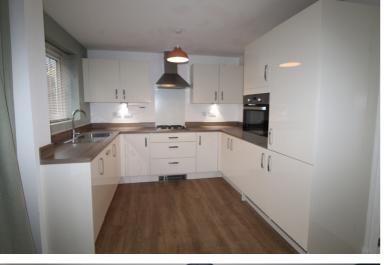

Ground Floor - Entrance hall, Lounge with bay window and a staircase leading to the first floor. Dining kitchen having a range of integrated appliances and double doors leading out to the rear garden. Off the dining kitchen is a utility room with plumbing for a washing machine and access to a guest W.C.