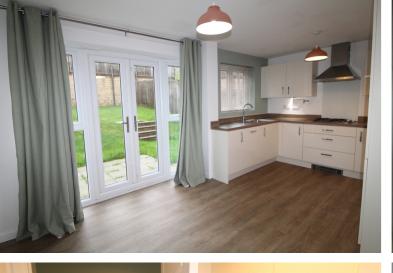

Ground Floor - Entrance hall, Lounge with bay window and a staircase leading to the first floor. Dining kitchen having a range of integrated appliances and double doors leading out to the rear garden. Off the dining kitchen is a utility room with plumbing for a washing machine and access to a guest W.C.