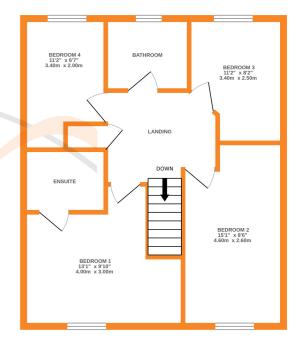

First Floor - Four bedrooms the main having an en-suite shower room, House Bathroom.

Externally to the front of the property is a double width driveway providing off road parking leading to an integral single garage.

## 1ST FLOOR