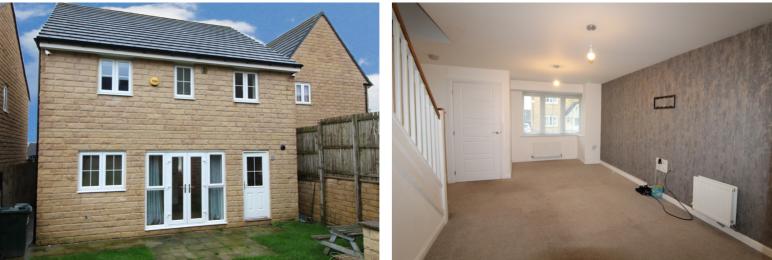

Ground Floor - Entrance hall, Lounge with bay window and a staircase leading to the first floor. Dining kitchen having a range of integrated appliances and double doors leading out to the rear garden. Off the dining kitchen is a utility room with plumbing for a washing machine and access to a guest W.C.

To the rear is a good sized lawn garden with a flagged patio area.

No Onward Chain.

EPC Rating C

GROUND FLOOR

every attempt has been made to ensure the accuracy of the floorplan contained here, measurements ors, windows, rooms and any other items are approximate and no responsibility is taken for any error, siston or mis-statement. This plan is for illustrative purposes only and should be used as such by any citive purchaser. The services, systems and appliances shown have not been tested and no guarantee as to their operability or efficiency can be given.