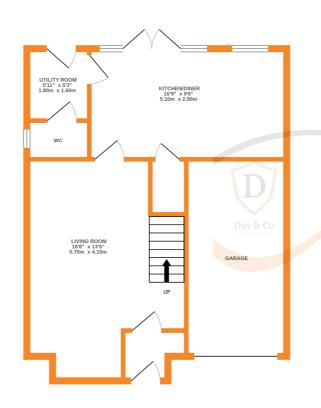

Ground Floor - Entrance hall, Lounge with bay window and a staircase leading to the first floor. Dining kitchen having a range of integrated appliances and double doors leading out to the rear garden. Off the dining kitchen is a utility room with plumbing for a washing machine and access to a guest W.C.

To the rear is a good sized lawn garden with a flagged patio area.

No Onward Chain.

EPC Rating C

GROUND FLOOR

every attempt has been made to ensure the accuracy of the floorplan contained here, measurements ors, windows, rooms and any other items are approximate and no responsibility is taken for any error, siston or mis-statement. This plan is for illustrative purposes only and should be used as such by any citive purchaser. The services, systems and appliances shown have not been tested and no guarantee as to their operability or efficiency can be given.