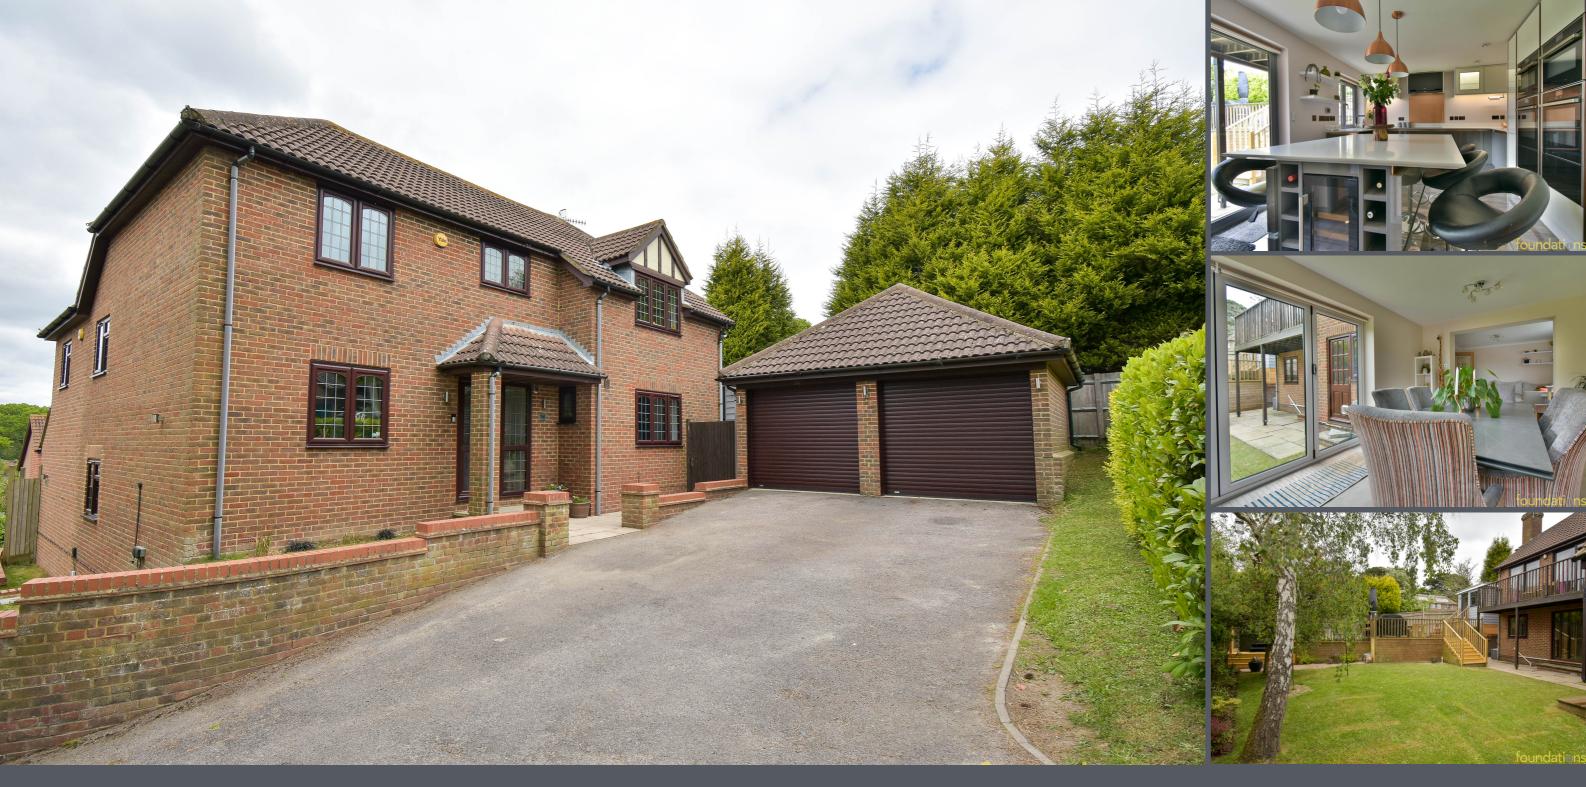

## £750,000 Freehold

An extremely well presented and extended five bedroom detached split level house offering versatile accommodation and set in this quiet and peaceful location at the end of Cowdray Park Road whilst being less than a mile from Little Common Village. The accommodation comprises; entrance hall, two bedrooms with one having an en-suite shower room, stairs down to lower-level level which has a 27' lounge/dining/family room with bi-folding doors leading to the garden, an impressive kitchen/breakfast room with fully integrated appliances and central island and utility room. There are stairs up from the entrance hall to the upper floors, on the hall floor there is a good size second lounge with sliding doors leading to a balcony and a very spacious triple aspect master bedroom with en-suite. On the first floor there are two further bedrooms and family bathroom. Outside the property boasts off road parking for several vehicles, double garage with electric roller doors, westerly aspect rear garden with large raised decked area ideal for entertaining and fully insulated home office and gym. EPC - C.