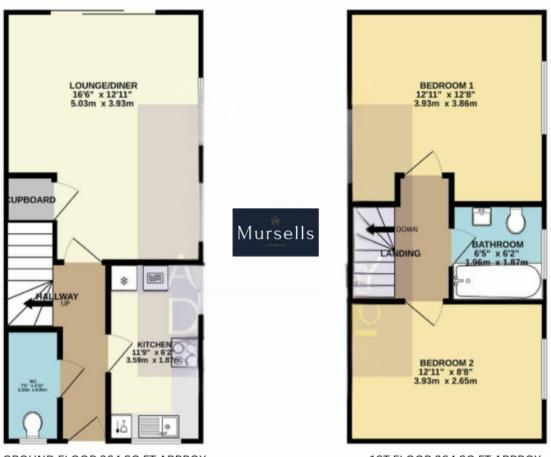

## FLOORPLAN

Mursells

GROUND FLOOR 364 SQ.FT APPROX.

1ST FLOOR 364 SQ.FT APPROX.

TOTAL FLOOR AREA 729 SQ.FT APPROX.

Mursells Estate Agents 8a, High Street, Lychett Matravers, BH16 6BQ 01202 018811 info@mursells.co.uk