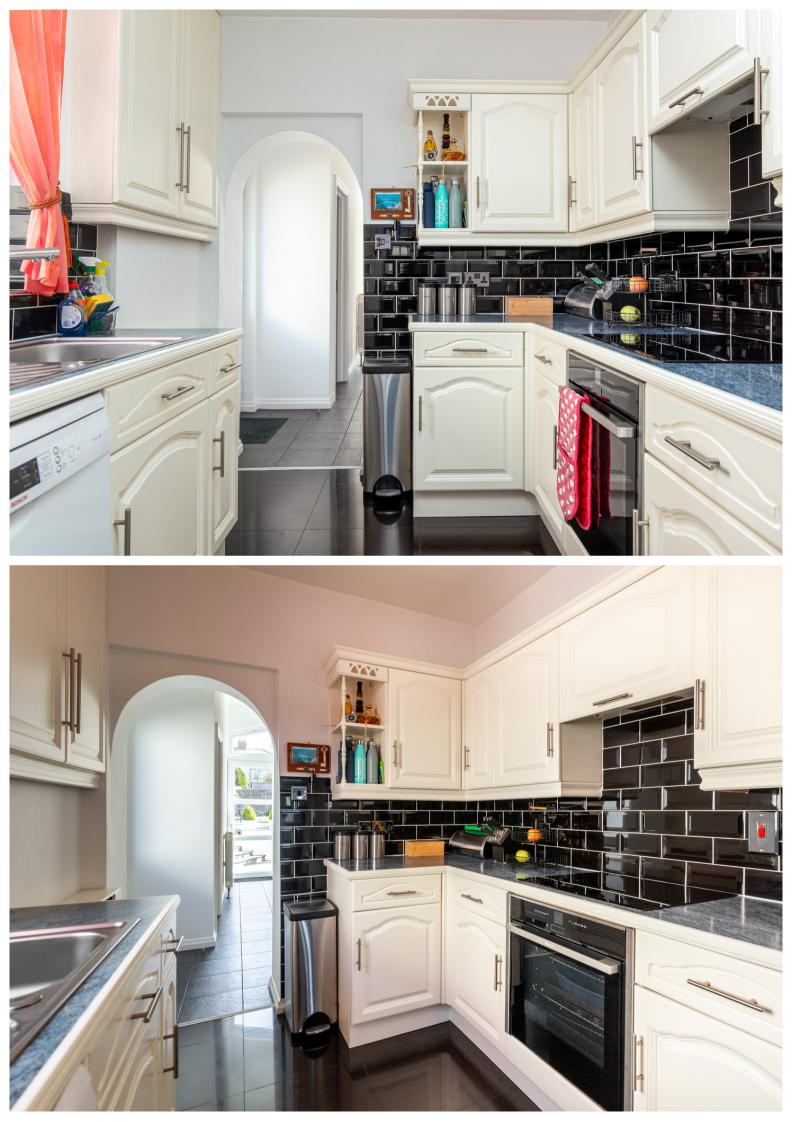

#### PROPERTY DESCRIPTION

Beautifully maintained 4 bedroom house with additional study located in a convenient yet quiet area on the outskirts of St Helier. This spacious 1450ft2 house boasts a separate dining, kitchen and reception room seamlessly connected by a bright, airy entrance hall. The property has been extended at the rear, adding a utility room, downstairs shower room and an integral garage door with capacity to extend further subject to planning permission. The garden has been completely redone to an incredibly high standard and is large enough to receive sunlight for the majority of the day. Complete with large storage shed.