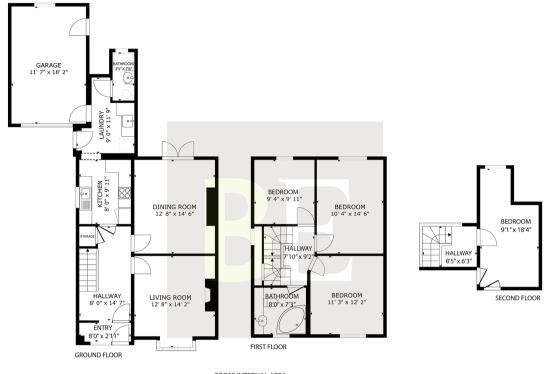

#### FEATURES

- 4 bed 2 bath family home
- Garage & parking for 3
- Large rear garden

- Outskirts of town, close to all amenities
- Open aspect
- Quiet location, nearby to schools

GROSS INTERNAL AREA GROUND FLOOR: 705 sq. ft, FIRST FLOOR: 539 sq. ft, SECOND FLOOR: 198 sq. ft TOTAL: 1442 sq. ft EXCLUDED AREAS: GARAGE: 210 sq. ft SIZES AND DIMENSIONS ARE APPROXIMATE, ACTUAL MAY VARY