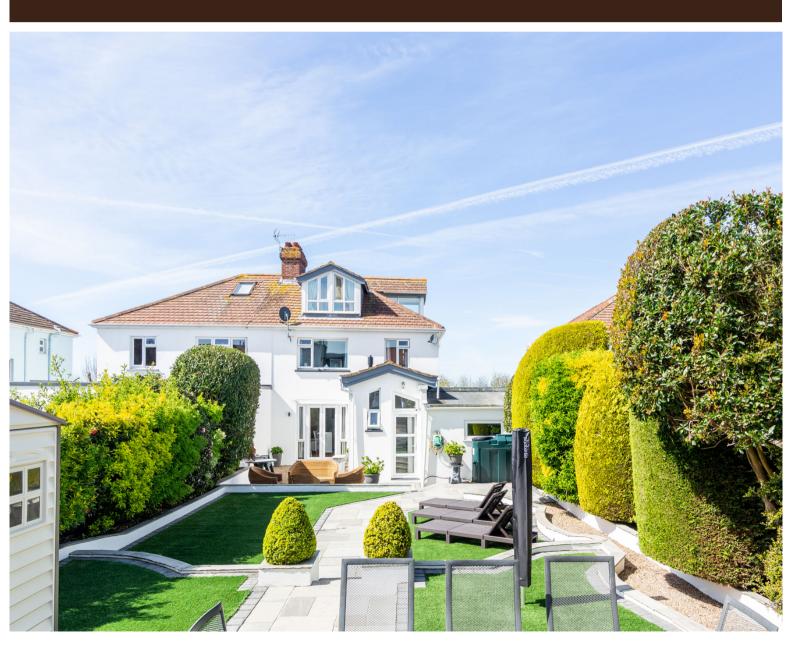

#### PROPERTY DESCRIPTION

Beautifully maintained 4 bedroom house with additional study located in a convenient yet quiet area on the outskirts of St Helier. This spacious 1450ft2 house boasts a separate dining, kitchen and reception room seamlessly connected by a bright, airy entrance hall. The property has been extended at the rear, adding a utility room, downstairs shower room and an integral garage door with capacity to extend further subject to planning permission. The garden has been completely redone to an incredibly high standard and is large enough to receive sunlight for the majority of the day. Complete with large storage shed.

Close to all amenities and walking distance from schools, parking for 3 (plus garage) and additional roadside parking, this property is an ideal family home. Viewing highly recommended.