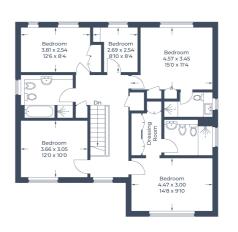

## £1,150,000 Freehold

Approximate Gross Internal Area Ground Floor = 110.0 sq m / 1,184 sq ft First Floor = 94.3 sq m / 1,015 sq ft Garage = 28.1 sq m / 302 sq ft Total = 232.4 sq m / 2,501 sq ft

First Floor

Illustration for identification purposes only, measurements are approximate, not to scale. © CJ Property Marketing Produced for Stonegate Estates

- Detached Home
- Beautiful Location
- Sitting Room
- Family Room
- Detached Double Garage