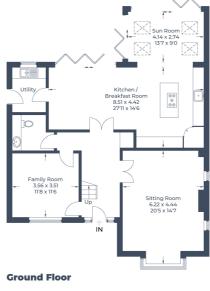

## £1,150,000 Freehold

Approximate Gross Internal Area Ground Floor = 110.0 sq m / 1,184 sq ft First Floor = 94.3 sq m / 1,015 sq ft Garage = 28.1 sq m / 302 sq ft Total = 232.4 sq m / 2,501 sq ft

First Floor

Illustration for identification purposes only, measurements are approximate, not to scale. © CJ Property Marketing Produced for Stonegate Estates

- Detached Home
- Beautiful Location
- Sitting Room
- Family Room
- Detached Double Garage