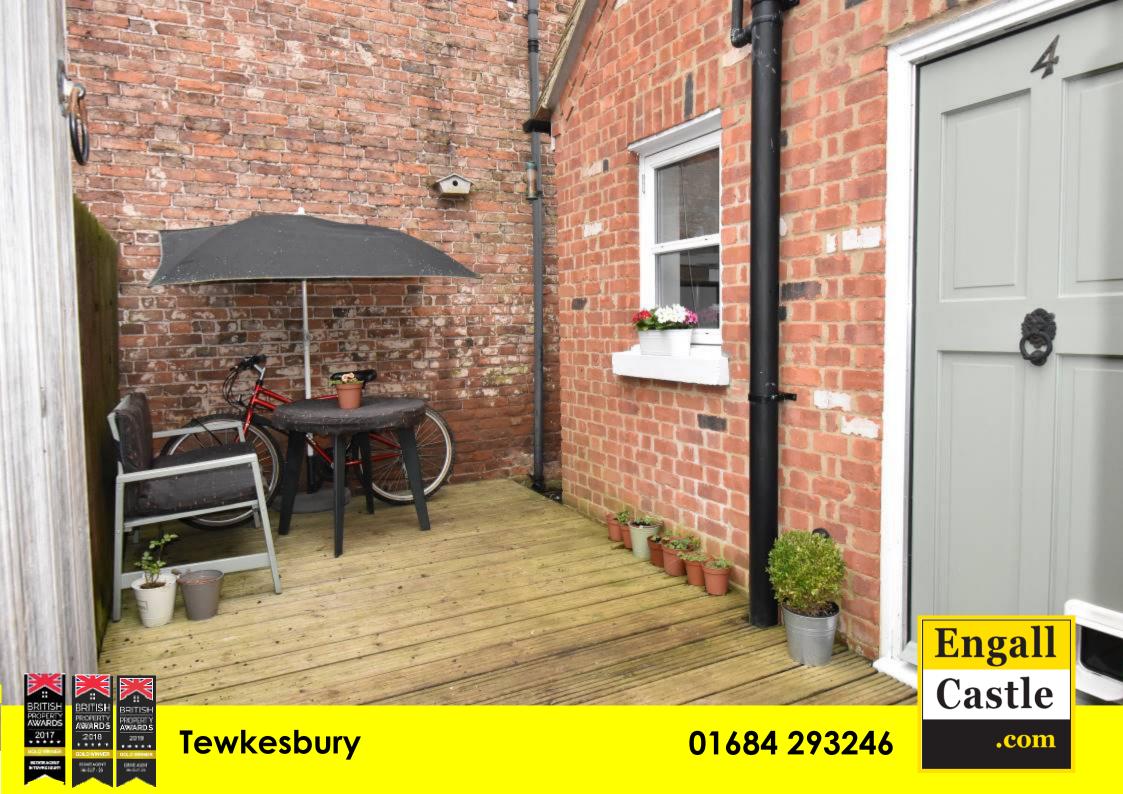

### 4 Cotswold Cottages, Barton Street, Tewkesbury, GL20 8JX

This is a beautifully presented, modern, contemporary styled town centre cottage.

Tucked away in the centre of the town and with the advantage of a decked private courtyard, this delightful cottage is a modern build that has been built using old bricks to sympathetically reflect the neighbourhood.

Moving to the first floor the stairs open up into a large double bedroom with dressing area and door through to the shower room.

At the front of the property there is a pretty decked courtyard area and space at the side of the property to store bins. Tucked away off the main street it is discreetly positioned and unless invited to visit you just wouldn't know it was there.

#### **Outside**

Decked courtyard

This floorplan is provided for guidance only as an approximate layout of the property and should not be relied upon as a statement of fact.