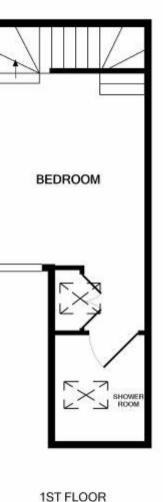

Moving to the first floor the stairs open up into a large double bedroom with dressing area and door through to the shower room.

At the front of the property there is a pretty decked courtyard area and space at the side of the property to store bins. Tucked away off the main street it is discreetly positioned and unless invited to visit you just wouldn't know it was there.

#### **Ground Floor**

Open plan living accommodation 25'11"x11' Downstairs wo

#### **First floor**

Bedroom 1 Shower Room

16'3"x11' 6'8"x6'2"

#### **Outside**

Decked courtyard

This floorplan is provided for guidance only as an approximate layout of the property and should not be relied upon as a statement of fact.