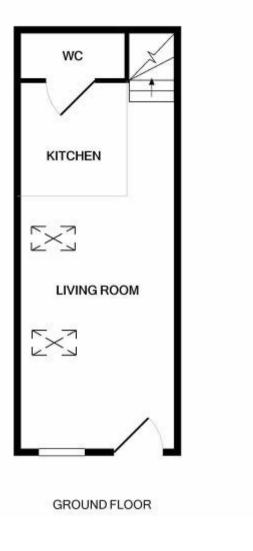

#### **Ground Floor**

Open plan living accommodation 25'11"x11' Downstairs wo

#### **Outside**

Decked courtyard

This floorplan is provided for guidance only as an approximate layout of the property and should not be relied upon as a statement of fact.