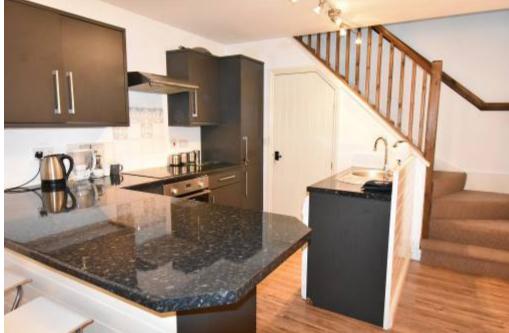

Inside as you enter you will get the wow factor, of the modern beautifully presented open plan living accommodation.

The kitchen area has a range of modern wall and base units with open counter tops creating a useful breakfast bar area and divide between the living space. On the ground floor there is also a useful downstairs wc.

#### **Ground Floor**

Open plan living accommodation 25'11"x11' Downstairs wo