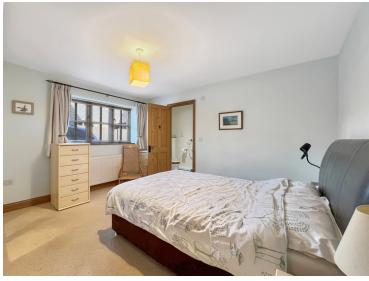

#### **Bedroom One**

 $3.80 \text{m} \times 3.71 \text{m} (12' 6" \times 12' 2")$  With window to front, radiator.