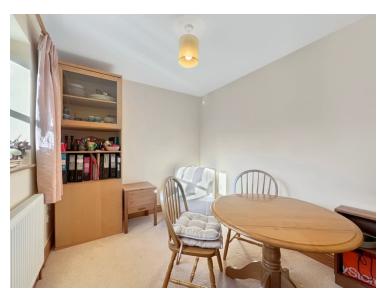

## Kitchen/Diner

7.80m x 2.62m (25' 7" x 8' 7") Open Plan kitchen/diner which flows into the living room and provide access to bedroom three.

#### **Bedroom Three**

 $3.06m \times 2.41m (10' 0" \times 7' 11")$  With window to rear, radiator. (can be used as a study or dining room if preferred.)