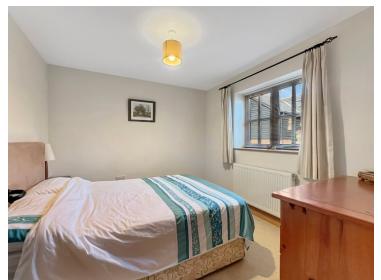

#### **Bedroom Two**

 $3.06m \times 2.88m (10' 0" \times 9' 5")$  With window to front, radiator.

#### **Bedroom Three**

 $3.06m \times 2.41m (10' 0" \times 7' 11")$  With window to rear, radiator. (can be used as a study or dining room if preferred.)