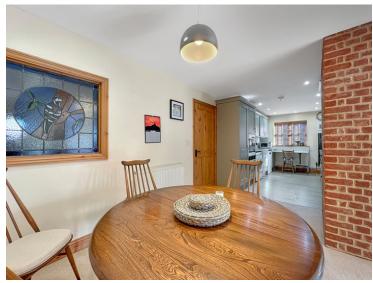

## Kitchen/Diner

7.80m x 2.62m (25' 7" x 8' 7") Open Plan kitchen/diner which flows into the living room and provide access to bedroom three.