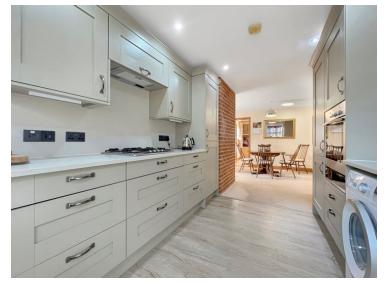

#### Kitchen

A contemporary fitted kitchen offering a range of matching eye level and base units with worktops over, inset sink and drainer, a range of kitchen appliances (STN), window to side and stable door to garden.