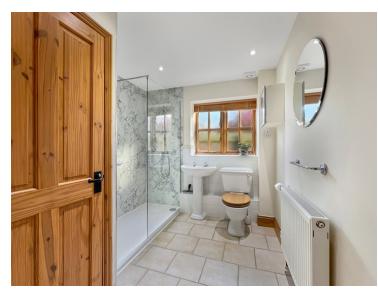

#### **Shower Room**

Newly fitted shower room with a walk in double shower cubicle, window to side, tiled floor, radiator, WC, wash hand basin, storage cupboard.