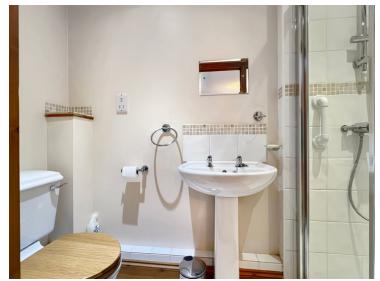

#### **Shower Room**

Newly fitted shower room with a walk in double shower cubicle, window to side, tiled floor, radiator, WC, wash hand basin, storage cupboard.