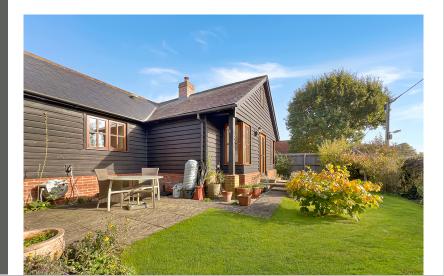

### Rear Garden

The property enjoys a sunny, south facing rear garden which is well established and unoverlooked with gated side access. There is a paved patio and garden shed to remain.