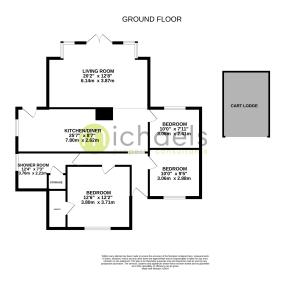

### Floorplans

## Kitchen/Diner

7.80m x 2.62m (25' 7" x 8' 7") Open Plan kitchen/diner which flows into the living room and provide access to bedroom three.

### **Living Room**

 $6.14 \text{m} \times 3.87 \text{m}$  (20' 2" x 12' 8") With French doors and windows to rear, radiator, red brick fireplace with inset log burner.

#### **Bedroom One**

 $3.80 \text{m} \times 3.71 \text{m} (12' 6" \times 12' 2")$  With window to front, radiator.

#### **Bedroom Two**

 $3.06m \times 2.88m (10' 0" \times 9' 5")$  With window to front, radiator.

#### **Bedroom Three**

 $3.06m \times 2.41m (10' 0" \times 7' 11")$  With window to rear, radiator. (can be used as a study or dining room if preferred.)

# Cart Lodge

Providing covered parking and storage.