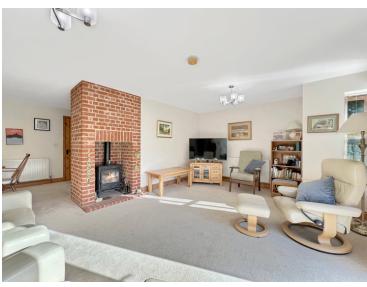

### **Living Room**

 $6.14 \text{m} \times 3.87 \text{m}$  (20' 2" x 12' 8") With French doors and windows to rear, radiator, red brick fireplace with inset log burner.