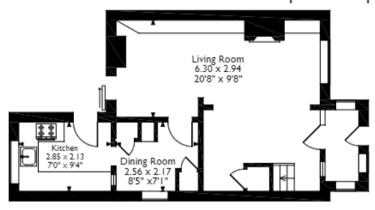

## Llay Court Estate, Llay, Wrexham, Approximate Gross Internal Area 75 Sq M/807 Sq Ft

**Ground Floor**Please note that the location of doors, windows and other items are approximate and this floorplan is to be used for illustrative purposes only. Unauthorized reproduction is prohibited.