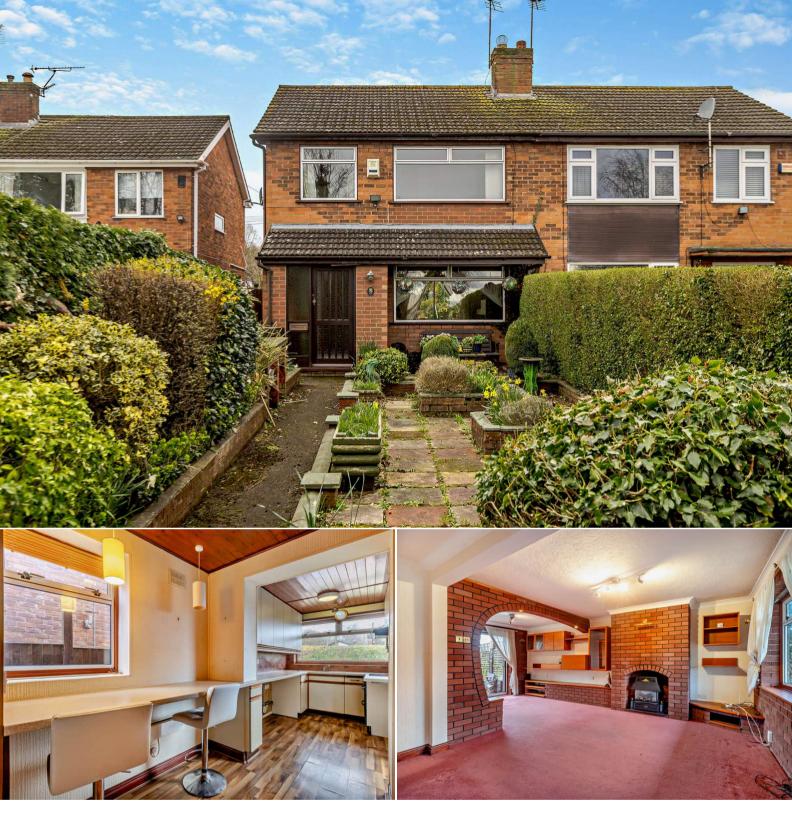

## Llay Court Estate Wrexham

Bettermove are proud to present this 3 bedroom semi-detached house in Llay, Wrexham. This property is available with no forward chain.

The property benefits from double glazing, gas central heating throughout and has off street parking available via a large driveway and Garage.

The council tax band is D.

The interior of this beautifully presented property comprises a spacious living room, dining room and fitted kitchen on the ground floor. The first floor consists of 3 bedrooms and the family bathroom. The exterior boasts a private rear garden, perfect for enjoying the summer months.

Located in the popular town of Llay, the property is close to a range of amenities, including shops, supermarkets, restaurants and pubs.

Excellent transport connections can be found from the A483 and many local bus and train routes.