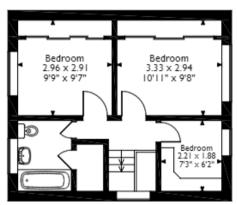

## Llay Court Estate, Llay, Wrexham, Approximate Gross Internal Area 75 Sq M/807 Sq Ft

**Ground Floor**Please note that the location of doors, windows and other items are approximate and this floorplan is to be used for illustrative purposes only. Unauthorized reproduction is prohibited.

The council tax band is D.

The interior of this beautifully presented property comprises a spacious living room, dining room and fitted kitchen on the ground floor. The first floor consists of 3 bedrooms and the family bathroom. The exterior boasts a private rear garden, perfect for enjoying the summer months.