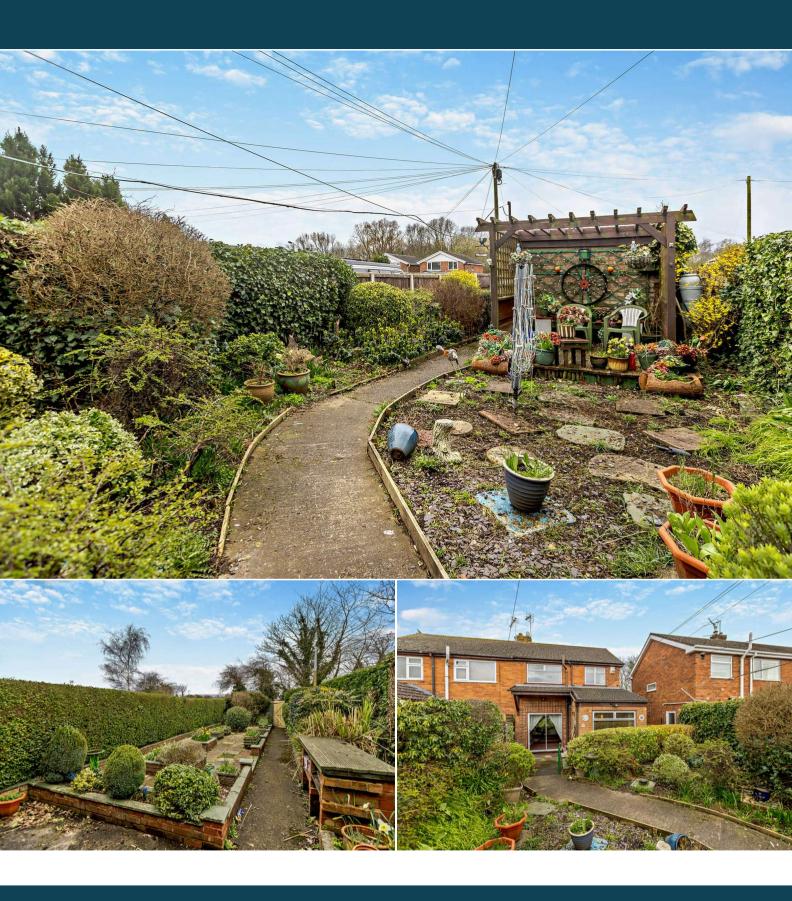

The council tax band is D.

The interior of this beautifully presented property comprises a spacious living room, dining room and fitted kitchen on the ground floor. The first floor consists of 3 bedrooms and the family bathroom. The exterior boasts a private rear garden, perfect for enjoying the summer months.

Located in the popular town of Llay, the property is close to a range of amenities, including shops, supermarkets, restaurants and pubs.

Excellent transport connections can be found from the A483 and many local bus and train routes.