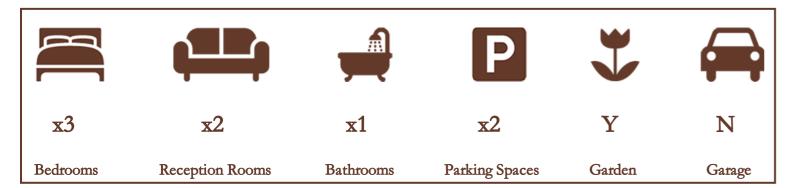

This three bedroom semi-detached family home is located on a quiet cul-desac and offered to the market as well presented and could benefit from some modernisation. The ground floor features a 24ft lounge, 10ft dining room, a fitted kitchen, a downstairs cloakroom, utility area, a spacious entrance hall and lean to. On the first floor there are three well-sized bedrooms and a four piece family bathroom. Externally the impressive large rear garden is well enclosed and laid to lawn with patio area and benefits from uninterrupted views of the fields beyond. To the front of the property there is driveway parking for two/three cars and a garden. This property is an excellent family purchase due to its convenient location providing easy access to Kings Court Primary School and Windsor Town Centre and comes to the market with no onward chain.

## External

The large well enclosed rear garden is mainly laid to lawn with patio area and uninterrupted views of fields beyond. To the front there is driveway parking for two/three cars and a front garden.