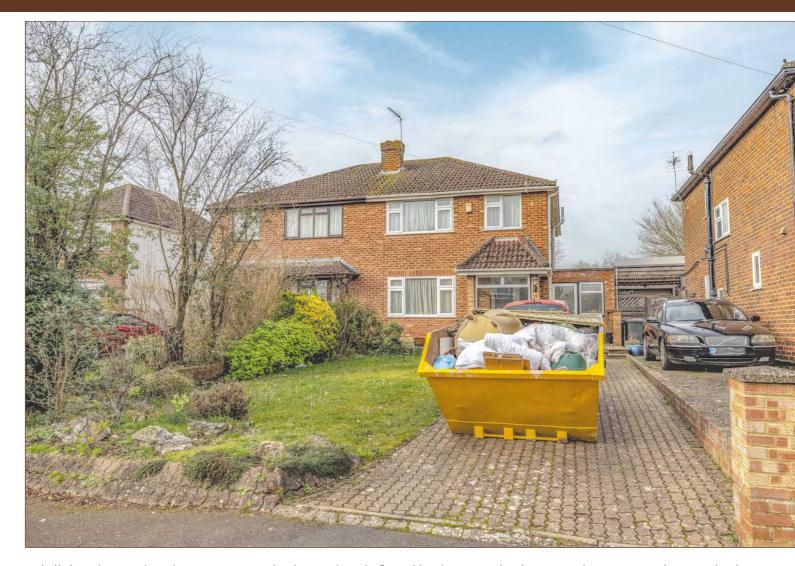

This three bedroom semi-detached family home is located on a quiet cul-desac and offered to the market as well presented and could benefit from some modernisation. The ground floor features a 24ft lounge, 10ft dining room, a fitted kitchen, a downstairs cloakroom, utility area, a spacious entrance hall and lean to. On the first floor there are three well-sized bedrooms and a four piece family bathroom. Externally the impressive large rear garden is well enclosed and laid to lawn with patio area and benefits from uninterrupted views of the fields beyond. To the front of the property there is driveway parking for two/three cars and a garden. This property is an excellent family purchase due to its convenient location providing easy access to Kings Court Primary School and Windsor Town Centre and comes to the market with no onward chain.

## External

The large well enclosed rear garden is mainly laid to lawn with patio area and uninterrupted views of fields beyond. To the front there is driveway parking for two/three cars and a front garden.