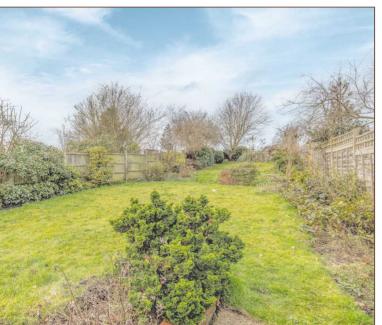

This three bedroom semi-detached family home is located on a quiet cul-desac and offered to the market as well presented and could benefit from some modernisation. The ground floor features a 24ft lounge, 10ft dining room, a fitted kitchen, a downstairs cloakroom, utility area, a spacious entrance hall and lean to. On the first floor there are three well-sized bedrooms and a four piece family bathroom. Externally the impressive large rear garden is well enclosed and laid to lawn with patio area and benefits from uninterrupted views of the fields beyond. To the front of the property there is driveway parking for two/three cars and a garden. This property is an excellent family purchase due to its convenient location providing easy access to Kings Court Primary School and Windsor Town Centre and comes to the market with no onward chain.

## External

The large well enclosed rear garden is mainly laid to lawn with patio area and uninterrupted views of fields beyond. To the front there is driveway parking for two/three cars and a front garden.