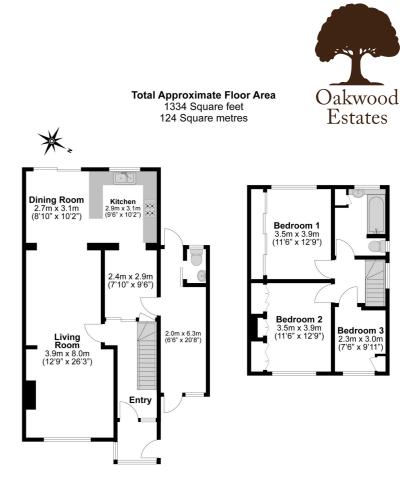

This three bedroom semi-detached family home is located on a quiet cul-desac and offered to the market as well presented and could benefit from some modernisation. The ground floor features a 24ft lounge, 10ft dining room, a fitted kitchen, a downstairs cloakroom, utility area, a spacious entrance hall and lean to. On the first floor there are three well-sized bedrooms and a four piece family bathroom. Externally the impressive large rear garden is well enclosed and laid to lawn with patio area and benefits from uninterrupted views of the fields beyond. To the front of the property there is driveway parking for two/three cars and a garden. This property is an excellent family purchase due to its convenient location providing easy access to Kings Court Primary School and Windsor Town Centre and comes to the market with no onward chain.