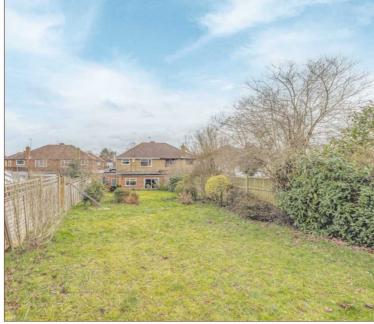

This three bedroom semi-detached family home is located on a quiet cul-desac and offered to the market as well presented and could benefit from some modernisation. The ground floor features a 24ft lounge, 10ft dining room, a fitted kitchen, a downstairs cloakroom, utility area, a spacious entrance hall and lean to. On the first floor there are three well-sized bedrooms and a four piece family bathroom. Externally the impressive large rear garden is well enclosed and laid to lawn with patio area and benefits from uninterrupted views of the fields beyond. To the front of the property there is driveway parking for two/three cars and a garden. This property is an excellent family purchase due to its convenient location providing easy access to Kings Court Primary School and Windsor Town Centre and comes to the market with no onward chain.

## External

The large well enclosed rear garden is mainly laid to lawn with patio area and uninterrupted views of fields beyond. To the front there is driveway parking for two/three cars and a front garden.