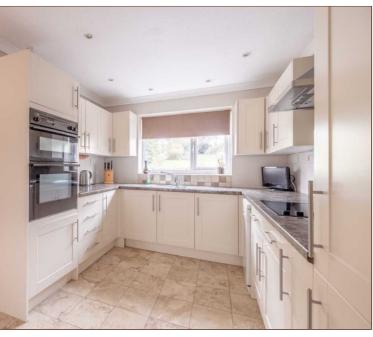

This three bedroom semi-detached family home is located on a quiet cul-desac and offered to the market as well presented and could benefit from some modernisation. The ground floor features a 24ft lounge, 10ft dining room, a fitted kitchen, a downstairs cloakroom, utility area, a spacious entrance hall and lean to. On the first floor there are three well-sized bedrooms and a four piece family bathroom. Externally the impressive large rear garden is well enclosed and laid to lawn with patio area and benefits from uninterrupted views of the fields beyond. To the front of the property there is driveway parking for two/three cars and a garden. This property is an excellent family purchase due to its convenient location providing easy access to Kings Court Primary School and Winds