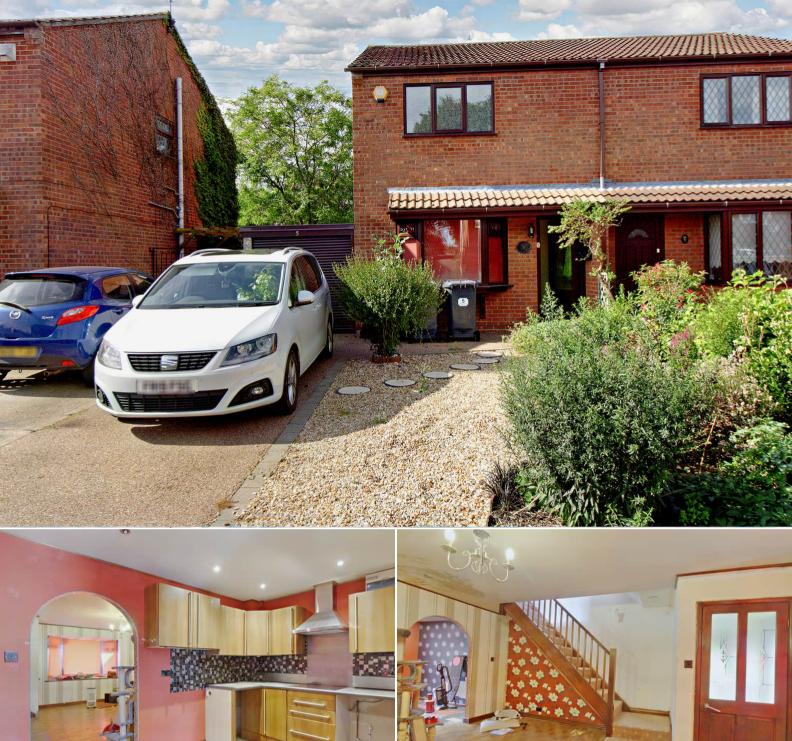

## Dellfield Close Lincoln

Bettermove are proud to present this 3 bedroom semi-detached family home in Lincoln available with no forward chain.

The property benefits from double glazing, gas central heating throughout and has off street parking available via the driveway and garage. The council tax band is B.

The interior of this property comprises a spacious living room and fitted kitchen with access to the conservatory on the ground floor. The first floor consists of 3 bedrooms and the family bathroom. The exterior boasts a front and rear garden, perfect for enjoying the summer months.

Located in the popular city of Lincoln, the property is close to a range of amenities, including shops, supermarkets, restaurants and pubs. Excellent transport connections can be found from the A46, Lincoln & Hykeham Train Station and many local buses.