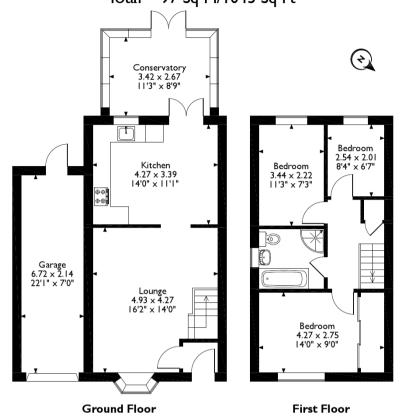

## Dellfield Close, Lincoln, Lincolnshire Approximate Gross Internal Area Main House = 83 Sq M/894 Sq Ft Garage = 14 Sq M/151 Sq Ft Total = 97 Sq M/1045 Sq Ft

Please note that the location of doors, windows and other items are approximate and this floorplan is to be used for illustrative purposes only. Unauthorized reproduction is prohibited.