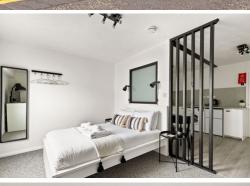

## Bedroom

12' 3" x 9' 5" (3.73m x 2.87m)

## Kitchen/dining room

12' 2" x 9' 10" (3.71m x 3.00m)