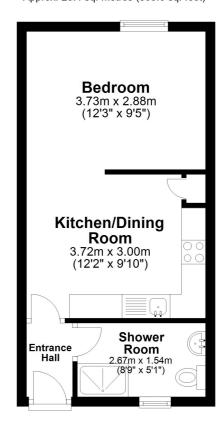

## Bedroom

12' 3" x 9' 5" (3.73m x 2.87m)

## Kitchen/dining room

12' 2" x 9' 10" (3.71m x 3.00m)

## **Shower room**

8' 9" x 5' 1" (2.67m x 1.55m)

#### Second Floor

Approx. 28.4 sq. metres (305.6 sq. feet)

Total area: approx. 28.4 sq. metres (305.6 sq. feet)

Whilst every attempt has been made to ensure the accuracy of the floor plan contained here, measurements of doors, windows, rooms and any other items are approximate and no responsibility is taken for any error, omission or misstatement. This plan is for illustrative purposes only and should be used as such by any prospective purchaser.