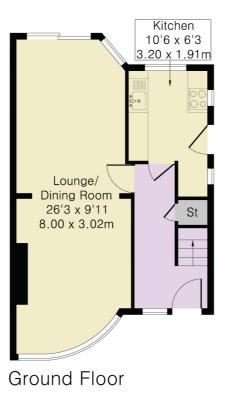

To the ground floor, the property comprises a large through and lounge separate galley kitchen.

To the first floor is the large master bedroom, 2nd double bedroom and family bathroom.

The property was originally constructed as a 3 bedroom, and the current owners incorporated the 3rd bedroom to create a large master bedroom. The 3rd bedroom could easily be re-instated.

## ROOM DESCRIPTIONS

## Approximate Gross Internal Area 942 sq ft - 88 sq m

Ground Floor Area 362 sq ft - 34 sq m First Floor Area 362 sq ft - 34 sq m Outbuilding Area 37 sq ft - 3 sq m Garage Area 181 sq ft - 17 sq m