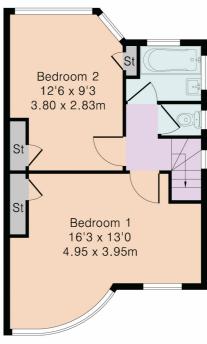

To the ground floor, the property comprises a large through and lounge separate galley kitchen.

To the first floor is the large master bedroom, 2nd double bedroom and family bathroom.

The property was originally constructed as a 3 bedroom, and the current owners incorporated the 3rd bedroom to create a large master bedroom. The 3rd bedroom could easily be re-instated.

## ROOM DESCRIPTIONS

## Approximate Gross Internal Area 942 sq ft - 88 sq m

Ground Floor Area 362 sq ft - 34 sq m First Floor Area 362 sq ft - 34 sq m Outbuilding Area 37 sq ft - 3 sq m Garage Area 181 sq ft - 17 sq m