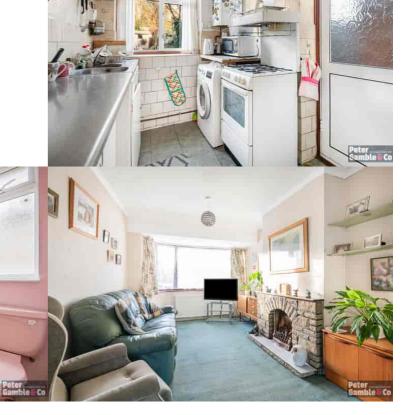

To the ground floor, the property comprises a large through and lounge separate galley kitchen.

To the first floor is the large master bedroom, 2nd double bedroom and family bathroom.

The property was originally constructed as a 3 bedroom, and the current owners incorporated the 3rd bedroom to create a large master bedroom. The 3rd bedroom could easily be re-instated.