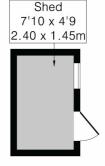

## Approximate Gross Internal Area 942 sq ft - 88 sq m

Ground Floor Area 362 sq ft - 34 sq m First Floor Area 362 sq ft - 34 sq m Outbuilding Area 37 sq ft - 3 sq m Garage Area 181 sq ft - 17 sq m

## Outbuilding

First Floor