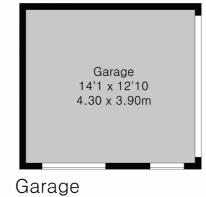

The rear garden is approximately 70 feet long with a garage and side access

Driveway for one car to the front

Gas central heating

## Approximate Gross Internal Area 942 sq ft - 88 sq m

Ground Floor Area 362 sq ft - 34 sq m First Floor Area 362 sq ft - 34 sq m Outbuilding Area 37 sq ft - 3 sq m Garage Area 181 sq ft - 17 sq m