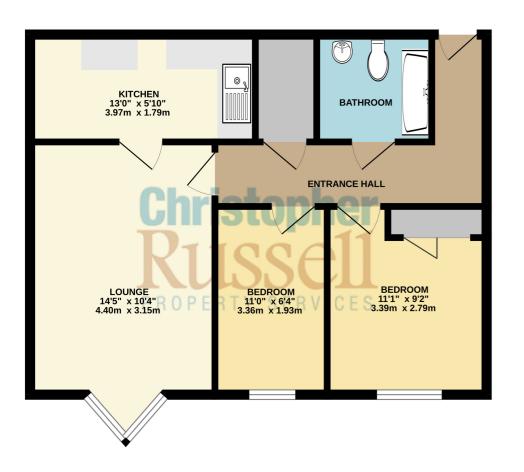

The property benefits from having a residents lift to all floors and is offered with vacant possession.

The accommodation comprises; entrance hall, bathroom with walk in bath, lounge/diner, kitchen and two bedrooms.

Council Tax Band C.

GROUND FLOOR 563 sq.ft. (52.3 sq.m.) approx.

TOTAL FLOOR AREA: 563 sq.ft. (52.3 sq.m.) approx. Whilst every attempt has been made to ensure the accuracy of the floorpian contained here, measurements of doors, windows, rooms and any other ferms are approximate and on responsibility is taken for any error, omission prime-base. There is systems and applantes shown have not been tested as such by any prospective purchase. There, systems and applantes shown have not been tested as the sub any any test and applantes and applantes shown have not been tested as the sub any start of the formation of the ferror of the sub-start of