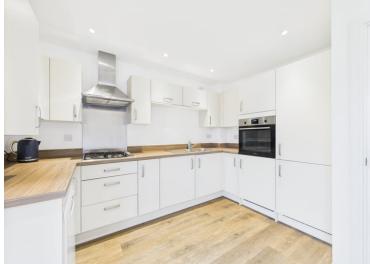

# £350,000



- No Onward Chain
- Modern Semi Detached House
- Three Bedrooms
- Front Aspect Living Room
- Kitchen/Diner With French Doors Out To Garden
- Ground Floor WC & First Floor Bathroom
- En-Suite To Bedroom One
- Generous Rear Garden & DrivewayProviding Ample Parking

# 11 Tylneys Road, Halstead, Essex. CO9 2BG.

Situated on the ever-popular Willow Park development on Tylneys Road, this well-presented three-bedroom semidetached home is offered to the market chain free and in turn-key condition—ideal for first-time buyers or second home movers.







## Property Details.

### **Room Measurements**

### **Entrance Hall**

### WC



**Living Room** 



4.10m x 3.64m (13' 5" x 11' 11")

### Kitchen/Diner





4.75m x 2.39m (15' 7" x 7' 10")

### Landing

### **Bedroom One**



### Property Details.

2.41m x 3.27m (7' 11" x 10' 9")

### **En-Suite**



2.44m x 1.19m (8' 0" x 3' 11")

### **Bedroom Two**



 $3.08m \times 2.51m (10' 1" \times 8' 3")$ 

### **Bedroom Three**



2.01m x 2.17m (6' 7" x 7' 1")

### **Bathroom**



1.94m x 2.29m (6' 4" x 7' 6")

### Property Details.

#### **Floorplans**



#### Location



We have not carried out a structural survey and the services, appliances and specific fittings have not been tested. All photographs, measurements, floor plans and distances referred to are given as a guide only and should not be relied upon for the purchase of carpets or any other fixtures or fittings. Gardens, roof terraces, balconies and communal gardens as well as tenure and