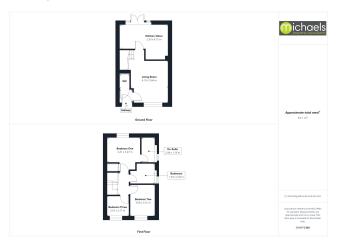

Situated on the ever-popular Willow Park development on Tylneys Road, this well-presented three-bedroom semidetached home is offered to the market chain free and in turn-key condition—ideal for first-time buyers or second home movers.







## Property Details.

### **Room Measurements**

### **Entrance Hall**

### WC



**Living Room** 



4.10m x 3.64m (13' 5" x 11' 11")

### Kitchen/Diner





4.75m x 2.39m (15' 7" x 7' 10")

### Landing

### **Bedroom One**



### Property Details.

2.41m x 3.27m (7' 11" x 10' 9")

### **En-Suite**



2.44m x 1.19m (8' 0" x 3' 11")

### **Bedroom Two**



 $3.08m \times 2.51m (10' 1" \times 8' 3")$ 

### **Bedroom Three**



2.01m x 2.17m (6' 7" x 7' 1")

### **Bathroom**



1.94m x 2.29m (6' 4" x 7' 6")

### Property Details.

#### **Floorplans**



#### Location



We have not carried out a structural survey and the services, appliances and specific fittings have not been tested. All photographs, measurements, floor plans and distances referred to are given as a guide only and should not be relied upon for the purchase of carpets or any other fixtures or fittings. Gardens, roof terraces, balconies and communal gardens as well as tenure and lease details cannot have their accuracy guaranteed for intending purchasers. Lease details, service ground rent (where applicable) are given as a guide only and should be checked and confirmed by your solicitor prior to exchange of contracts.