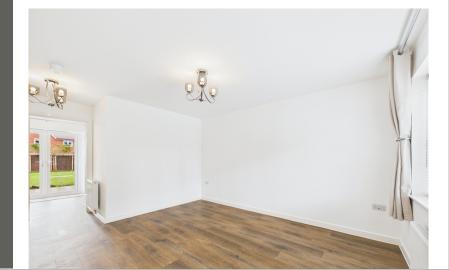

### WC

**Living Room** 

4.10m x 3.64m (13' 5" x 11' 11")

### Kitchen/Diner

4.75m x 2.39m (15' 7" x 7' 10")