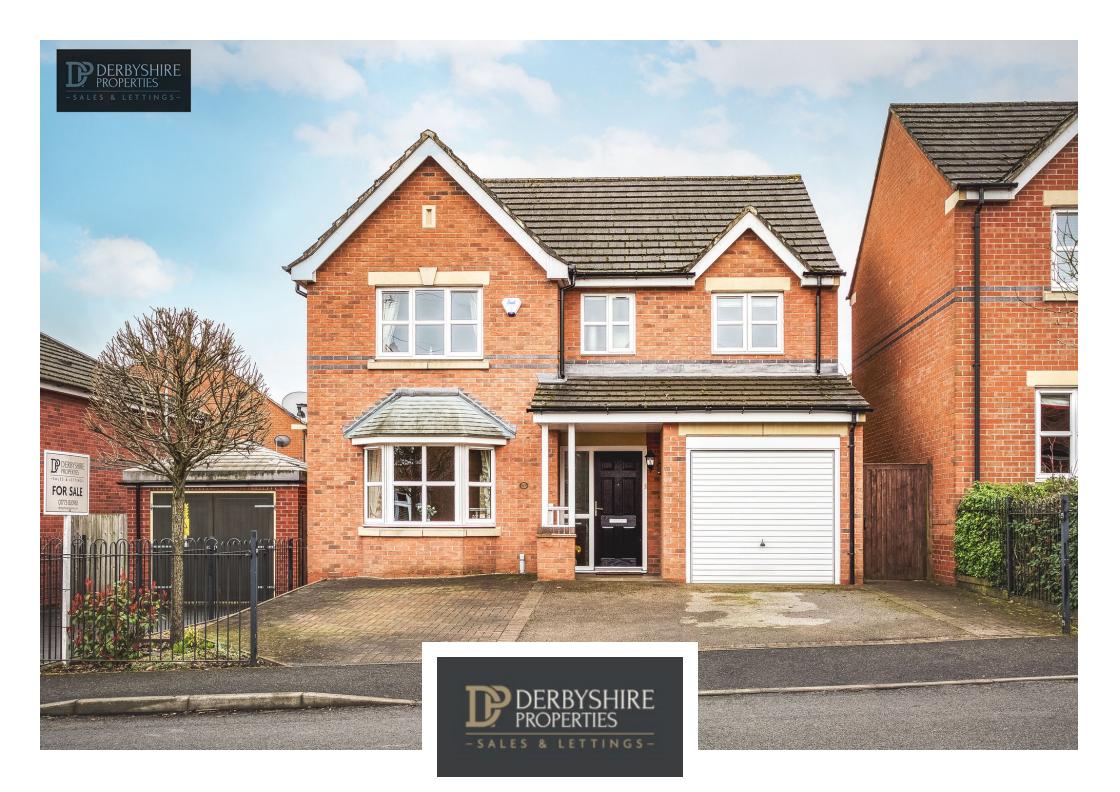

Spencer Road, Belper, Derbyshire DE56 1JW £399,950 - Freehold

## PROPERTY DESCRIPTION

Derbyshire Properties are pleased to present is modern four bedroom detached family home located within easy reach Belper town centre. The property is approximately 10 years old and is an ex 'Wheeldon Homes' property. The property briefly comprises of :- entrance hall, cloakroom/WC, living room, dining room, kitchen/breakfast room, utility room and integral garage all to the ground floor. To the first floor there are four well proportioned bedrooms, en-suite to the master bedroom and additional family bathroom. Outside the property, offers three parking spaces, integral garage and enclosed rear garden. We recommend the property will ideally suit families and an early internal inspection should be undertaken.

## POINTS OF INTEREST

- Executive Detached Family Home
- 4 Well Proportioned Bedrooms
- 2 Reception Room + Kitchen/Breakfast Room
- Large Driveway & Integral Garage
- Walking Distance into Belper Town

- Ideal Family Home
- Non Estate Position
- Viewing Advised
- COUNCIL TAX BAND D