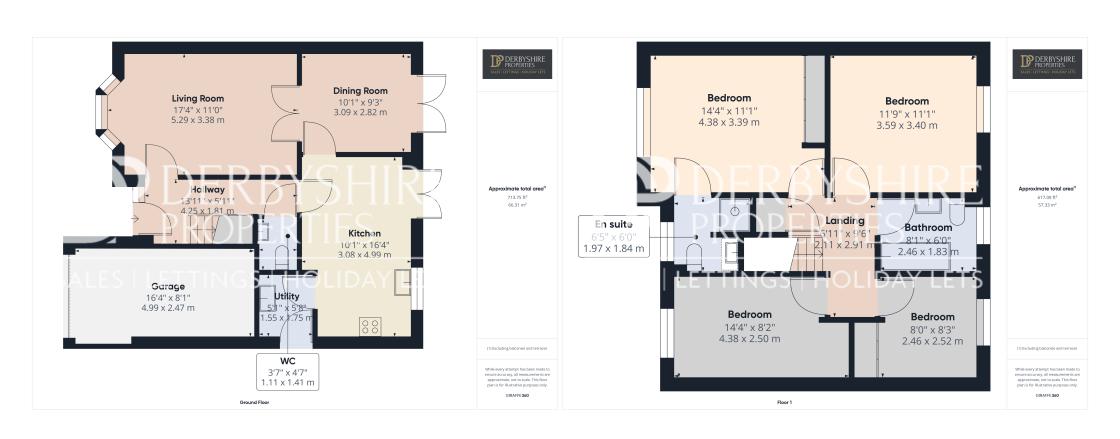

## PROPERTY DESCRIPTION

Derbyshire Properties are pleased to present is modern four bedroom detached family home located within easy reach Belper town centre. The property is approximately 10 years old and is an ex 'Wheeldon Homes' property. The property briefly comprises of :- entrance hall, cloakroom/WC, living room, dining room, kitchen/breakfast room, utility room and integral garage all to the ground floor. To the first floor there are four well proportioned bedrooms, en-suite to the master bedroom and additional family bathroom. Outside the property, offers three parking spaces, integral garage and enclosed rear garden. We recommend the property will ideally suit families and an early internal inspection should be undertaken.

## POINTS OF INTEREST

- Executive Detached Family Home
- 4 Well Proportioned Bedrooms
- 2 Reception Room + Kitchen/Breakfast Room
- Large Driveway & Integral Garage
- Walking Distance into Belper Town

- Ideal Family Home
- Non Estate Position
- Viewing Advised
- COUNCIL TAX BAND D