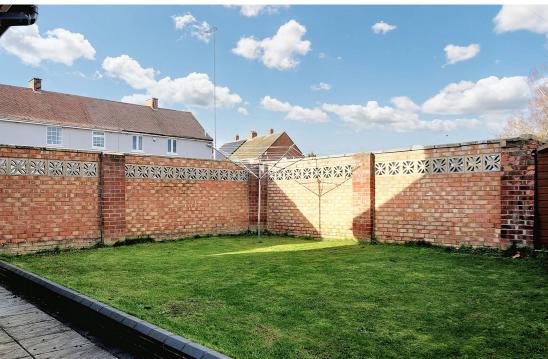

The property offers an entrance hall, ground floor WC, lounge & open plan kitchen/dining/family room. To the first floor there are four bedrooms, ensuite shower room to the main bedroom plus a family bathroom with white suite. Outside the property is situated on a corner plot with a hardstanding front garden and a rear garden which is mainly laid to lawn. The current owner has recently been in communication with Essex Highways regarding dropping the kerb to create a driveway, further information is available at our office to discuss further.

- Extended Semi Detached Family Home
- Lounge
- Four Bedrooms
- Gas Central Heating

- Ground Floor WC
- Open Plan Kitchen/Dining/Family Room
- Two Shower Room/Bathrooms
- Front & Rear Gardens