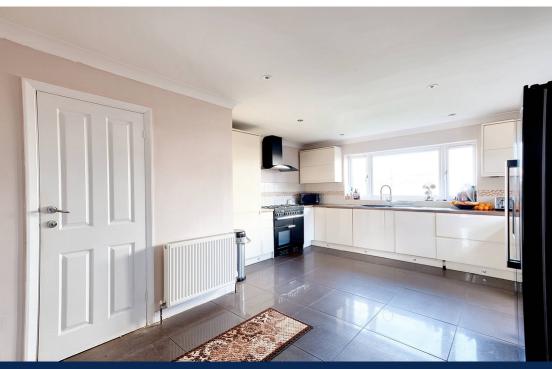

The property offers an entrance hall, ground floor WC, lounge & open plan kitchen/dining/family room. To the first floor there are four bedrooms, ensuite shower room to the main bedroom plus a family bathroom with white suite. Outside the property is situated on a corner plot with a hardstanding front garden and a rear garden which is mainly laid to lawn. The current owner has recently been in communication with Essex Highways regarding dropping the kerb to create a driveway, further information is available at our office to discuss further.

- Extended Semi Detached Family Home
- Lounge
- Four Bedrooms
- Gas Central Heating

- Ground Floor WC
- Open Plan Kitchen/Dining/Family Room
- Two Shower Room/Bathrooms
- Front & Rear Gardens