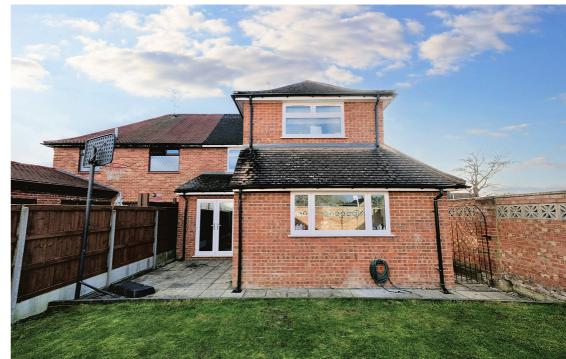

Skerry Rise, Broomfield, Chelmsford, Essex, CM1 4EG

Council Tax Band C (Chelmsford City Council)

Bond Residential are delighted to offer for sale this extended semi detached family home ideally situated for the Grammar Schools & Broomfield Hospital.

The property offers an entrance hall, ground floor WC, lounge & open plan kitchen/dining/family room. To the first floor there are four bedrooms, ensuite shower room to the main bedroom plus a family bathroom with white suite. Outside the property is situated on a corner plot with a hardstanding front garden and a rear garden which is mainly laid to lawn. The current owner has recently been in communication with Essex Highways regarding dropping the kerb to create a driveway, further information is available at our office to discuss further.

## LOCATION

Set on a corner plot within the popular parish of Broomfield which is situated to the North of Chelmsford, the property is conveniently positioned within walking distance of local amenities and a bus stop with service into the city centre. The parish of Broomfield offers a village like feel with its own Church and church green, two local pubs/restaurant's, library, local news agents/convenience store, a football club and cricket club. Situated to the North of Chelmsford city centre, Broomfield offers a regular bus service to the city centre and mainline station.