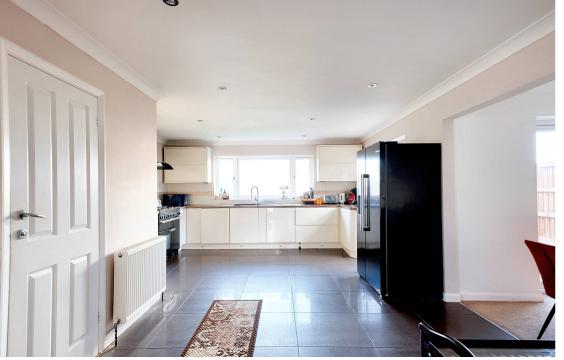

The property offers an entrance hall, ground floor WC, lounge & open plan kitchen/dining/family room. To the first floor there are four bedrooms, ensuite shower room to the main bedroom plus a family bathroom with white suite. Outside the property is situated on a corner plot with a hardstanding front garden and a rear garden which is mainly laid to lawn. The current owner has recently been in communication with Essex Highways regarding dropping the kerb to create a driveway, further information is available at our office to discuss further.

- Extended Semi Detached Family Home
- Lounge
- Four Bedrooms
- Gas Central Heating

- Ground Floor WC
- Open Plan Kitchen/Dining/Family Room
- Two Shower Room/Bathrooms
- Front & Rear Gardens