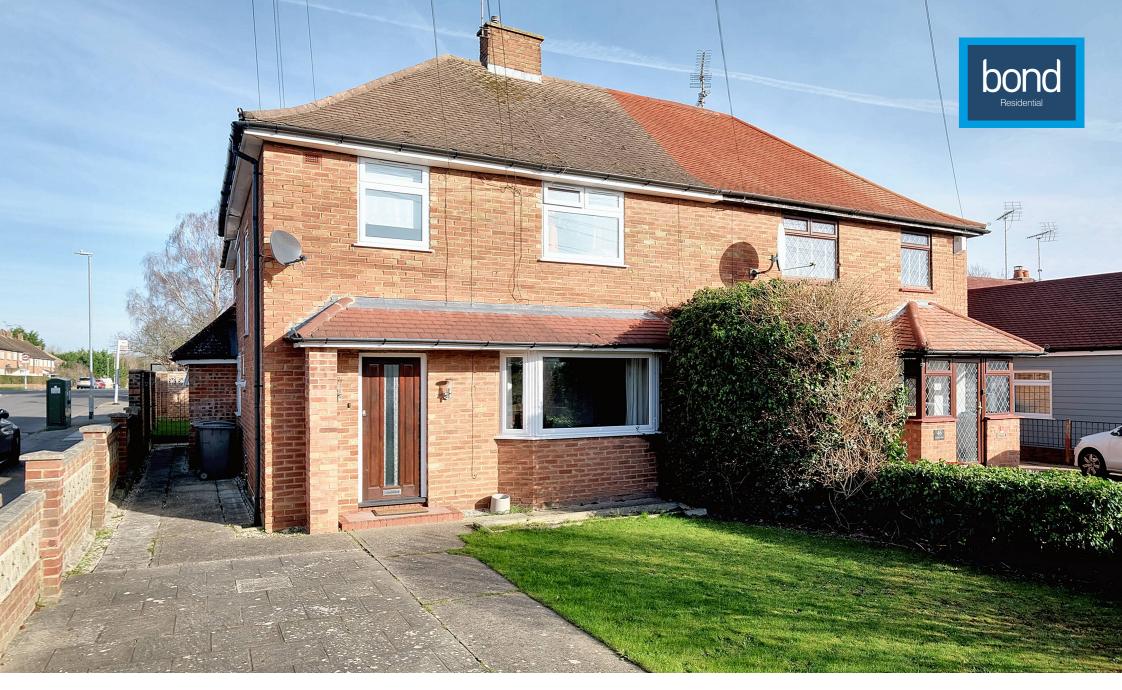

Skerry Rise, Broomfield, Chelmsford, Essex, CM1 4EG

Council Tax Band C (Chelmsford City Council)

Bond Residential are delighted to offer for sale this extended semi detached family home ideally situated for the Grammar Schools & Broomfield Hospital.

The property offers an entrance hall, ground floor WC, lounge & open plan kitchen/dining/family room. To the first floor there are four bedrooms, ensuite shower room to the main bedroom plus a family bathroom with white suite. Outside the property is situated on a corner plot with a hardstanding front garden and a rear garden which is mainly laid to lawn. The current owner has recently been in communication with Essex Highways regarding dropping the kerb to create a driveway, further information is available at our office to discuss further.

## LOCATION

Set on a corner plot within the popular parish of Broomfield which is situated to the North of Chelmsford, the property is conveniently positioned within walking distance of local amenities and a bus stop with service into the city centre. The parish of Broomfield offers a village like feel with its own Church and church green, two local pubs/restaurant's, library, local news agents/convenience store, a football club and cricket club. Situated to the North of Chelmsford city centre, Broomfield offers a regular bus service to the city centre and mainline station.