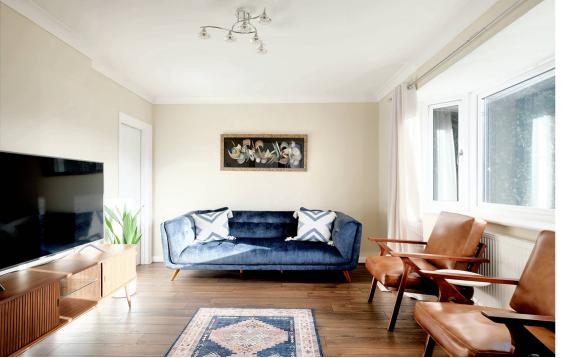

The property offers an entrance hall, ground floor WC, lounge & open plan kitchen/dining/family room. To the first floor there are four bedrooms, ensuite shower room to the main bedroom plus a family bathroom with white suite. Outside the property is situated on a corner plot with a hardstanding front garden and a rear garden which is mainly laid to lawn. The current owner has recently been in communication with Essex Highways regarding dropping the kerb to create a driveway, further information is available at our office to discuss further.

- Extended Semi Detached Family Home
- Lounge
- Four Bedrooms
- Gas Central Heating

- Ground Floor WC
- Open Plan Kitchen/Dining/Family Room
- Two Shower Room/Bathrooms
- Front & Rear Gardens