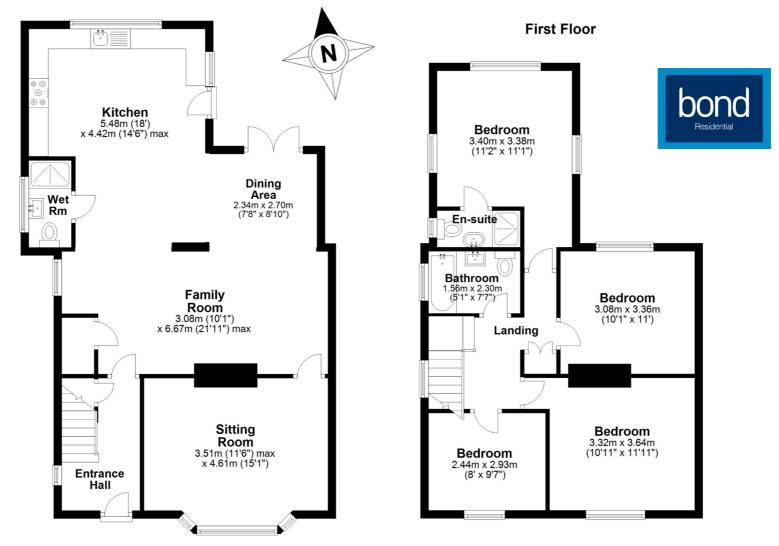

The property offers an entrance hall, ground floor WC, lounge & open plan kitchen/dining/family room. To the first floor there are four bedrooms, ensuite shower room to the main bedroom plus a family bathroom with white suite. Outside the property is situated on a corner plot with a hardstanding front garden and a rear garden which is mainly laid to lawn. The current owner has recently been in communication with Essex Highways regarding dropping the kerb to create a driveway, further information is available at our office to discuss further.

- Extended Semi Detached Family Home
- Lounge
- Four Bedrooms
- Gas Central Heating

- Ground Floor WC
- Open Plan Kitchen/Dining/Family Room
- Two Shower Room/Bathrooms
- Front & Rear Gardens

## **Ground Floor**

## APPROX INTERNAL FLOOR AREA 134 SQ M (1450 SQ FT)

This floorplan is for illustrative purposes only and is **NOT TO SCALE**All measurements are approximate **NOT** to be used for valuation purposes. **Copyright Bond Residential 2024** 