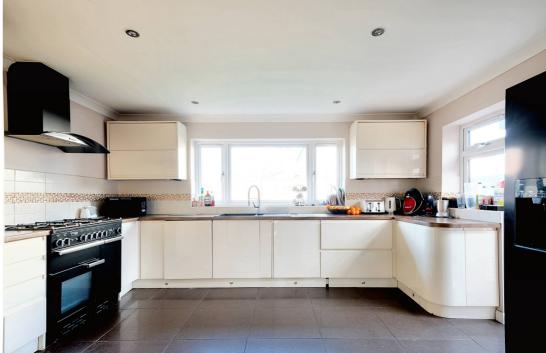

The property offers an entrance hall, ground floor WC, lounge & open plan kitchen/dining/family room. To the first floor there are four bedrooms, ensuite shower room to the main bedroom plus a family bathroom with white suite. Outside the property is situated on a corner plot with a hardstanding front garden and a rear garden which is mainly laid to lawn. The current owner has recently been in communication with Essex Highways regarding dropping the kerb to create a driveway, further information is available at our office to discuss further.

- Extended Semi Detached Family Home
- Lounge
- Four Bedrooms
- Gas Central Heating

- Ground Floor WC
- Open Plan Kitchen/Dining/Family Room
- Two Shower Room/Bathrooms
- Front & Rear Gardens