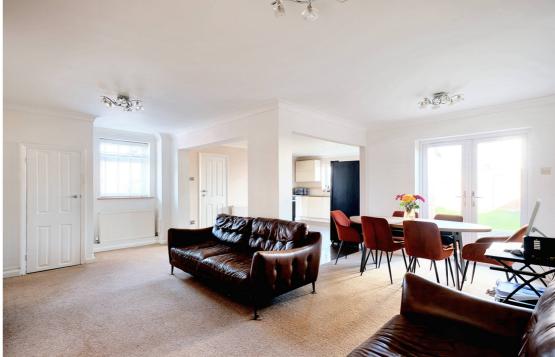

The property offers an entrance hall, ground floor WC, lounge & open plan kitchen/dining/family room. To the first floor there are four bedrooms, ensuite shower room to the main bedroom plus a family bathroom with white suite. Outside the property is situated on a corner plot with a hardstanding front garden and a rear garden which is mainly laid to lawn. The current owner has recently been in communication with Essex Highways regarding dropping the kerb to create a driveway, further information is available at our office to discuss further.

- Extended Semi Detached Family Home
- Lounge
- Four Bedrooms
- Gas Central Heating

- Ground Floor WC
- Open Plan Kitchen/Dining/Family Room
- Two Shower Room/Bathrooms
- Front & Rear Gardens