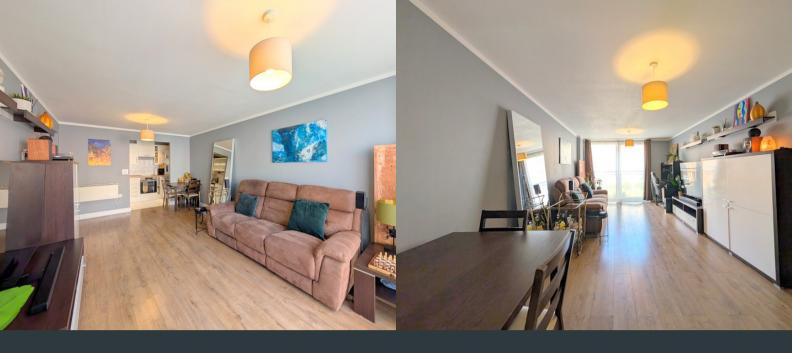

# Lounge/ Diner

3.73m x 5.95m (12' 3" x 19' 6") Rear aspect double glazed tilt and turn doors with Juliette balcony, laminate flooring, wall mounted electric radiator, ample space for lounge and dining room furniture and entryway to;

### **Entrance**

Approached via a front aspect composite door, laminate flooring, two large built in storage cupboards and an airing cupboard housing the hot water tank. Modern composite doors to all rooms.