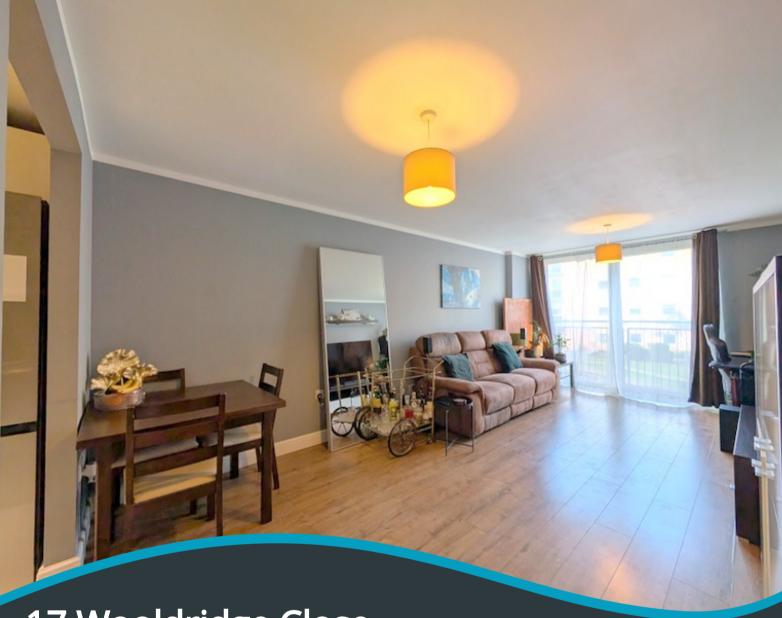

# Lounge/ Diner

3.73m x 5.95m (12' 3" x 19' 6") Rear aspect double glazed tilt and turn doors with Juliette balcony, laminate flooring, wall mounted electric radiator, ample space for lounge and dining room furniture and entryway to;