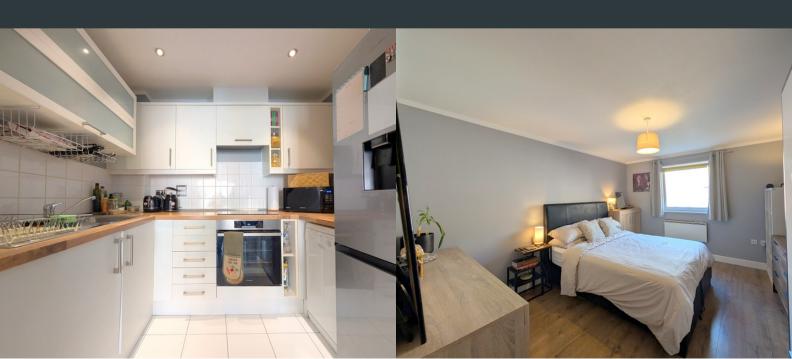

### Kitchen

2.55m x 1.67m (8' 4" x 5' 6") A modern range of eye and base level units with integrated drainage sink, oven, electric hob and extractor fan with space for fridge/ freezer, washing machine and dishwasher. Laminate flooring and tiled splash backs.

### Bedroom

3.38m x 4.71m (11' 1" x 15' 5") Rear aspect double glazed tilt and turn window, laminate flooring and wall mounted electric radiator.