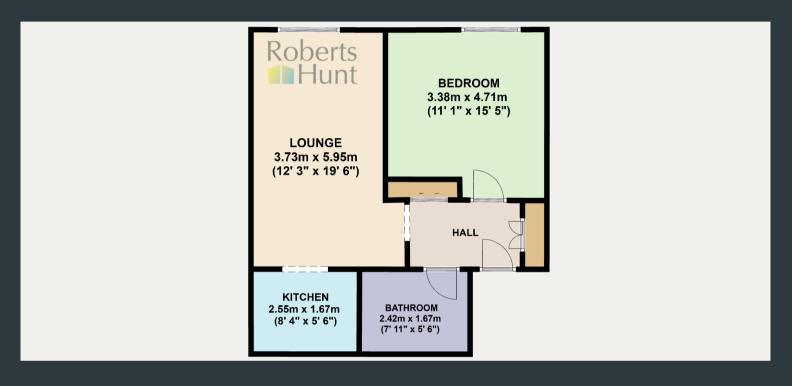

### **ROOM DESCRIPTIONS**

### **Entrance**

Approached via a front aspect composite door, laminate flooring, two large built in storage cupboards and an airing cupboard housing the hot water tank. Modern composite doors to all rooms.

# Lounge/ Diner

3.73m x 5.95m (12' 3" x 19' 6") Rear aspect double glazed tilt and turn doors with Juliette balcony, laminate flooring, wall mounted electric radiator, ample space for lounge and dining room furniture and entryway to;

### Kitchen

2.55m x 1.67m (8' 4" x 5' 6") A modern range of eye and base level units with integrated drainage sink, oven, electric hob and extractor fan with space for fridge/ freezer, washing machine and dishwasher. Laminate flooring and tiled splash backs.

### Bedroom

3.38m x 4.71m (11' 1" x 15' 5") Rear aspect double glazed tilt and turn window, laminate flooring and wall mounted electric radiator.

### Bathroom

2.42m x 1.67m (7' 11" x 5' 6") Bath with shower attachment, low level WC and pedestal wash basin vanity, extractor fan and tiled flooring and walls.

Feltham 343, Bedfont Lane, Feltham, TW14 9SD 02088937618 info@robertshunt.co.uk