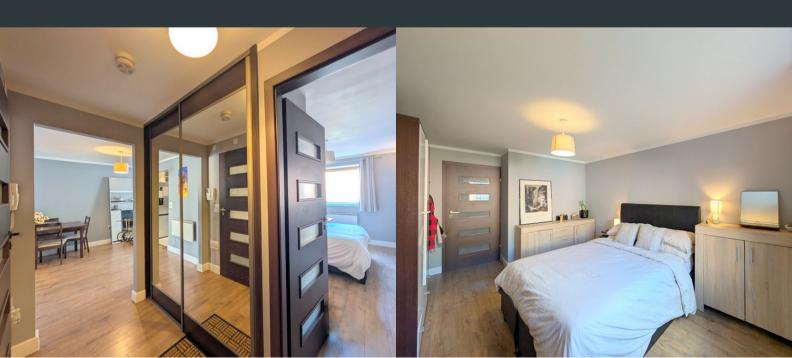

### **Entrance**

Approached via a front aspect composite door, laminate flooring, two large built in storage cupboards and an airing cupboard housing the hot water tank. Modern composite doors to all rooms.

### Bedroom

3.38m x 4.71m (11' 1" x 15' 5") Rear aspect double glazed tilt and turn window, laminate flooring and wall mounted electric radiator.