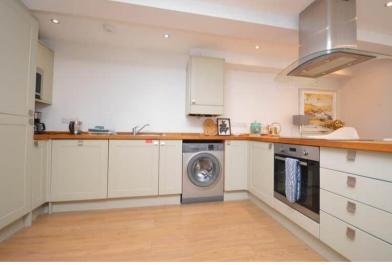

This is a leasehold property with 987 years remaining on the lease; the ground rent and the service charge is combined at £175 per month approximately.

The interior of this beautifully presented property comprises a spacious and open plan living room with the fitted kitchen, one double bedroom and the bathroom on the ground floor of the building. The exterior boasts a private rear courtyard, perfect for enjoying the summer months.