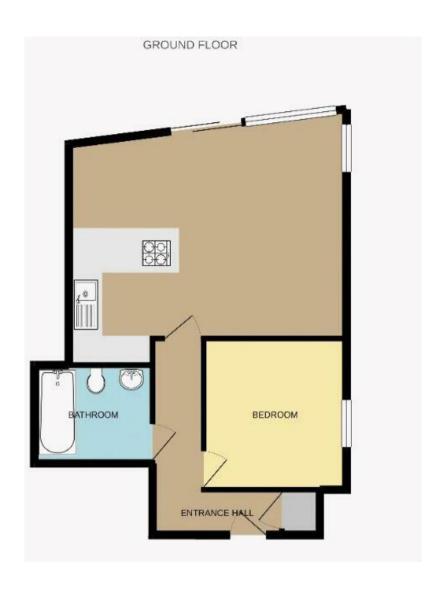

This is a leasehold property with 987 years remaining on the lease; the ground rent and the service charge is combined at £175 per month approximately.

The interior of this beautifully presented property comprises a spacious and open plan living room with the fitted kitchen, one double bedroom and the bathroom on the ground floor of the building. The exterior boasts a private rear courtyard, perfect for enjoying the summer months.