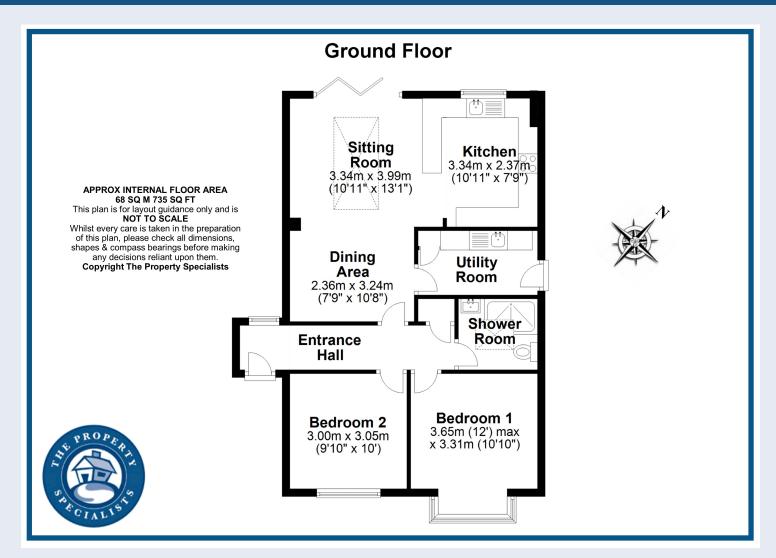

On entering the property you are greeted by a light an bright entrance hall with cloak hooks and in turn leads to two good size double bedrooms with main bedroom providing a feature bay window. The bathroom suite is very modern with an attractive three piece suite with large shower cubicle. The real delight of the property is its amazing open plan kitchen family room with large bi fold doors to the rear leading to the patio area. The kitchen has a range of fitted units incorporating modern fitted appliances including Neff ovens and a Siemens dishwasher. In addition the property has the added advantage of a separate utility room with fitted units and additional space for white goods.