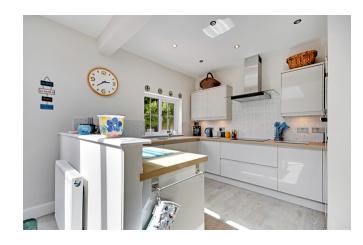

On entering the property you are greeted by a light an bright entrance hall with cloak hooks and in turn leads to two good size double bedrooms with main bedroom providing a feature bay window. The bathroom suite is very modern with an attractive three piece suite with large shower cubicle. The real delight of the property is its amazing open plan kitchen family room with large bi fold doors to the rear leading to the patio area. The kitchen has a range of fitted units incorporating modern fitted appliances including Neff ovens and a Siemens dishwasher. In addition the property has the added advantage of a separate utility room with fitted units and additional space for white goods.