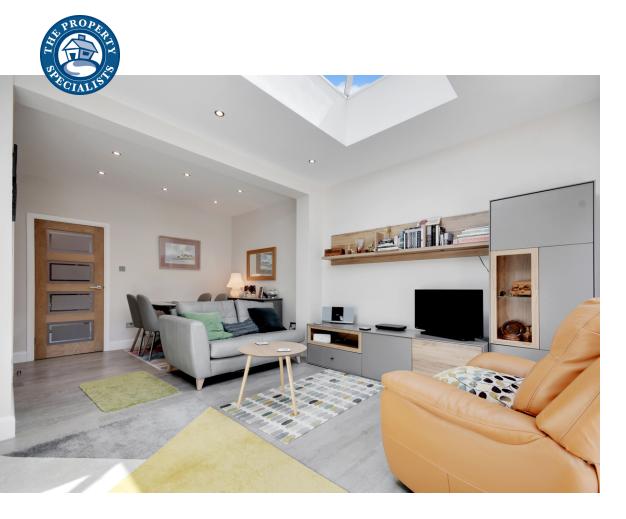

On entering the property you are greeted by a light an bright entrance hall with cloak hooks and in turn leads to two good size double bedrooms with main bedroom providing a feature bay window. The bathroom suite is very modern with an attractive three piece suite with large shower cubicle. The real delight of the property is its amazing open plan kitchen family room with large bi fold doors to the rear leading to the patio area. The kitchen has a range of fitted units incorporating modern fitted appliances including Neff ovens and a Siemens dishwasher. In addition the property has the added advantage of a separate utility room with fitted units and additional space for white goods.