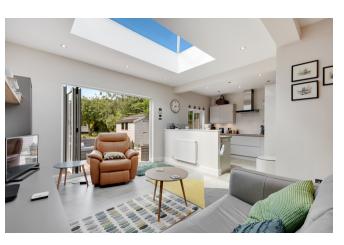

On entering the property you are greeted by a light an bright entrance hall with cloak hooks and in turn leads to two good size double bedrooms with main bedroom providing a feature bay window. The bathroom suite is very modern with an attractive three piece suite with large shower cubicle. The real delight of the property is its amazing open plan kitchen family room with large bi fold doors to the rear leading to the patio area. The kitchen has a range of fitted units incorporating modern fitted appliances including Neff ovens and a Siemens dishwasher. In addition the property has the added advantage of a separate utility room with fitted units and additional space for white goods.