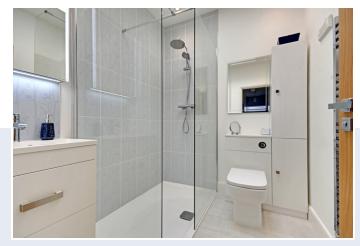

On entering the property you are greeted by a light an bright entrance hall with cloak hooks and in turn leads to two good size double bedrooms with main bedroom providing a feature bay window. The bathroom suite is very modern with an attractive three piece suite with large shower cubicle. The real delight of the property is its amazing open plan kitchen family room with large bi fold doors to the rear leading to the patio area. The kitchen has a range of fitted units incorporating modern fitted appliances including Neff ovens and a Siemens dishwasher. In addition the property has the added advantage of a separate utility room with fitted units and additional space for white goods.

Outside the property there are two detached storage sheds and to the rear the owner obtained planning permission and constructed a fantastic detached one bedroom annexe bungalow with all built in units and en-suite facilities to the bedroom. The open plan living in this room has French doors leading out to its own private designated garden area with views to the rear over fields