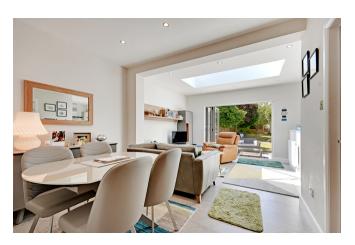

On entering the property you are greeted by a light an bright entrance hall with cloak hooks and in turn leads to two good size double bedrooms with main bedroom providing a feature bay window. The bathroom suite is very modern with an attractive three piece suite with large shower cubicle. The real delight of the property is its amazing open plan kitchen family room with large bi fold doors to the rear leading to the patio area. The kitchen has a range of fitted units incorporating modern fitted appliances including Neff ovens and a Siemens dishwasher. In addition the property has the added advantage of a separate utility room with fitted units and additional space for white goods.