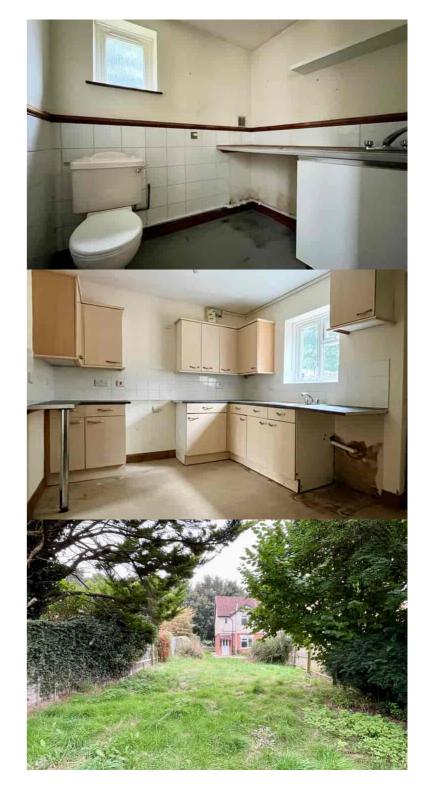

The property is freehold and we believe it to be connected to mains water, electricity and sewerage. There is a wood burning stove in the sitting room which we understand has a back boiler and provides heating to the property. The property does require a degree of modernisation works.

Externally to the front of the property is an area providing off-street parking. Beyond a picket style fence and gate is the garden which wraps around the side of the property and opens out to the rear, providing a large south facing garden laid mainly to lawn. There is a gate at the far end of the garden which gives convenient access into the village.