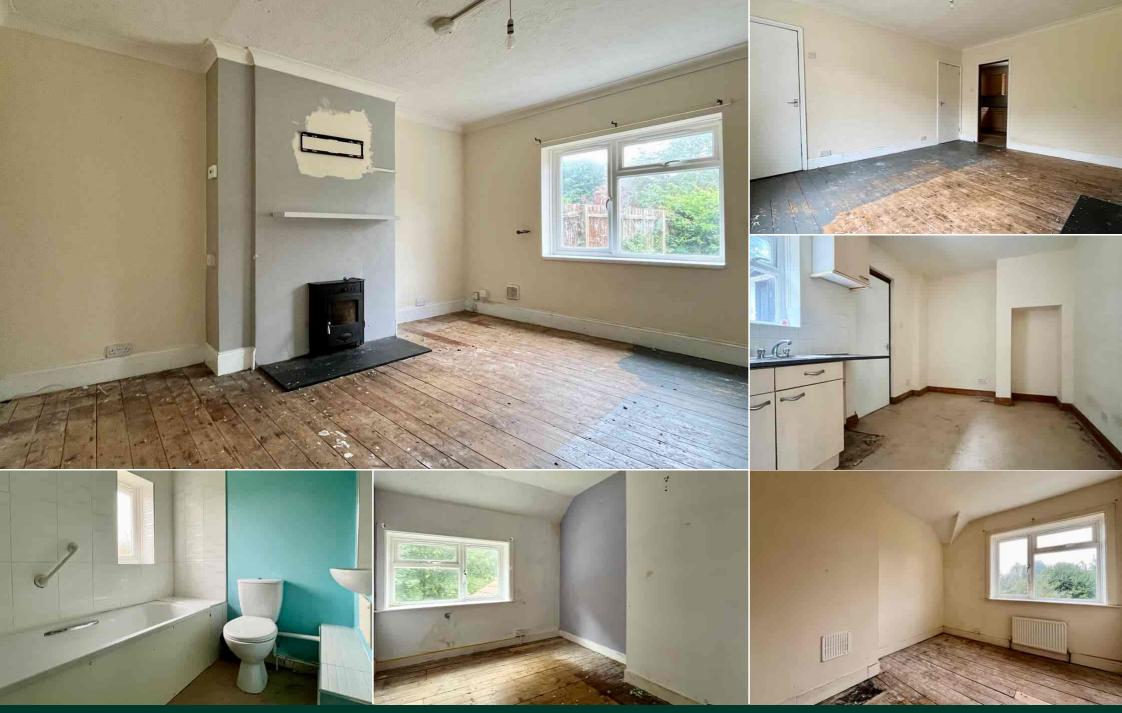

## Description

An exciting opportunity to purchase this three bedroom semi-detached property requiring a degree of renovation, benefiting from a generous plot and The historic market town of Hungerford is just 5 miles south-west of the situated in the popular village of Great Shefford. The property is offered with no onward chain.

Set at the end of a quiet lane overlooking fields to the front, the property provides on the ground floor; entrance lobby, kitchen/dining room, sitting room, utility/cloakroom.

Stairs from the hall lead to the first floor where there are 3 bedrooms and a bathroom.

The property is freehold and we believe it to be connected to mains water, electricity and sewerage. There is a wood burning stove in the sitting room which we understand has a back boiler and provides heating to the property. The property does require a degree of modernisation works.

Externally to the front of the property is an area providing off-street parking. Beyond a picket style fence and gate is the garden which wraps around the side of the property and opens out to the rear, providing a large south facing garden laid mainly to lawn. There is a gate at the far end of the garden which gives convenient access into the village.