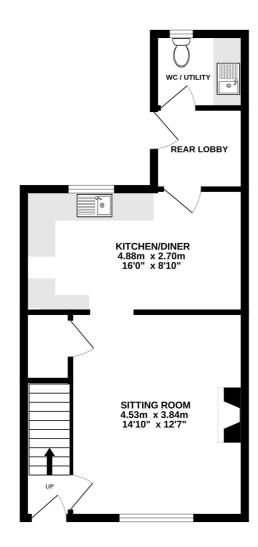

Set at the end of a quiet lane overlooking fields to the front, the property provides on the ground floor; entrance lobby, kitchen/dining room, sitting room, utility/cloakroom.

Stairs from the hall lead to the first floor where there are 3 bedrooms and a bathroom.

### Local Authority

West Berkshire District Council

Tax Band: C

**1ST FLOOR** 36.1 sq.m. (389 sq.ft.) approx.

1 WANTAGE ROAD GREAT SHEFFORD RG17 7DG

TOTAL FLOOR AREA: 80.4 sq.m. (865 sq.ft.) approx.

Measurements are approximate. Illustrative purposes only. Creator of plan Alpha EPC.