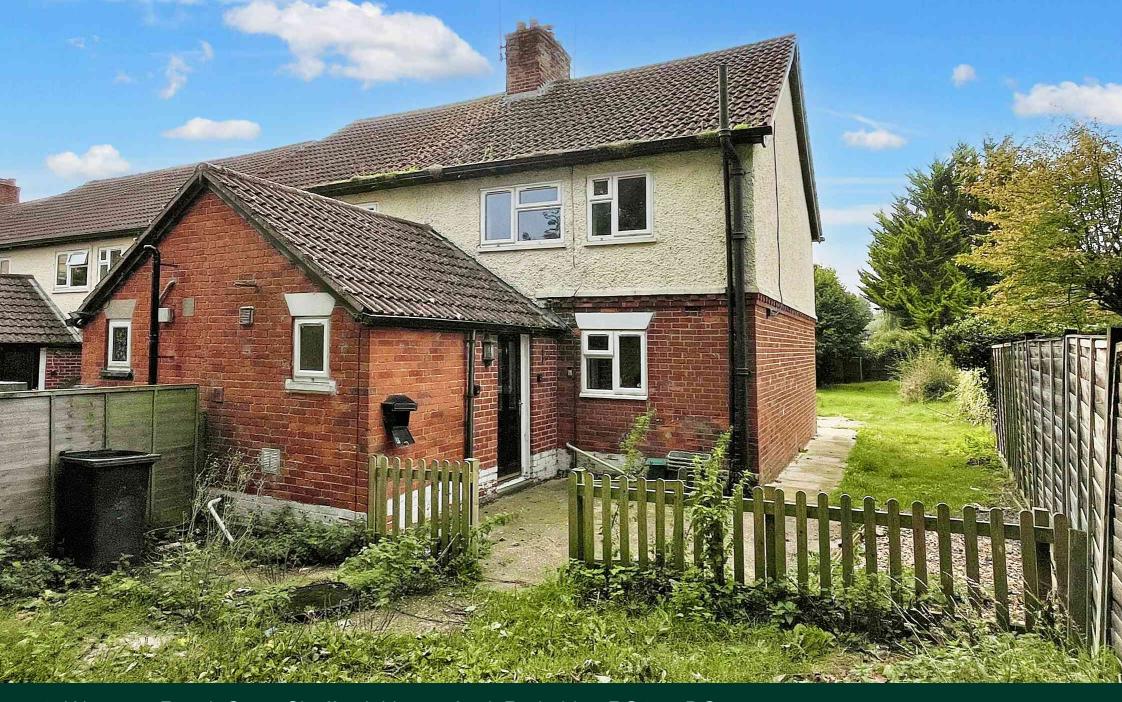

## Description

An exciting opportunity to purchase this three bedroom semi-detached property requiring a degree of renovation, benefiting from a generous plot and The historic market town of Hungerford is just 5 miles south-west of the situated in the popular village of Great Shefford. The property is offered with no onward chain.

Set at the end of a quiet lane overlooking fields to the front, the property provides on the ground floor; entrance lobby, kitchen/dining room, sitting room, utility/cloakroom.

Stairs from the hall lead to the first floor where there are 3 bedrooms and a bathroom.

Externally to the front of the property is an area providing off-street parking. Beyond a picket style fence and gate is the garden which wraps around the side of the property and opens out to the rear, providing a large south facing garden laid mainly to lawn. There is a gate at the far end of the garden which gives convenient access into the village.