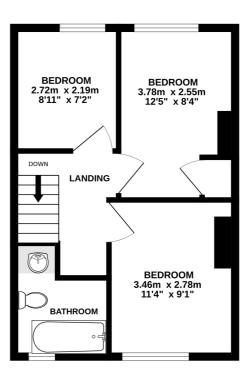

Set at the end of a quiet lane overlooking fields to the front, the property provides on the ground floor; entrance lobby, kitchen/dining room, sitting room, utility/cloakroom.

Stairs from the hall lead to the first floor where there are 3 bedrooms and a bathroom.

### Local Authority

West Berkshire District Council

Tax Band: C

**1ST FLOOR** 36.1 sq.m. (389 sq.ft.) approx.

1 WANTAGE ROAD GREAT SHEFFORD RG17 7DG

TOTAL FLOOR AREA: 80.4 sq.m. (865 sq.ft.) approx.

Measurements are approximate. Illustrative purposes only. Creator of plan Alpha EPC.