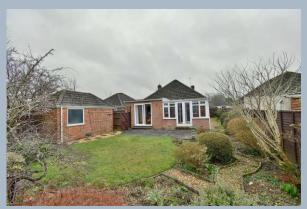

## FREEHOLD PRICE £409,950

This well presented and extended two double bedroom detached bungalow has a double glazed conservatory overlooking an enclosed and private rear garden with a detached single garage an driveway providing generous off road parking.

This superbly positioned and deceptively spacious bungalow has undergone a number of improvements and now comes to the market offered with no onward chain.

- An extended two double bedroom detached bungalow in a town centre location with no chain
- Entrance porch
- 15ft Entrance hall with storage cupboard and airing cupboard
- 19ft Dual aspect kitchen/dining room
- The kitchen area incorporates ample roll top worksurfaces with an integrated oven, grill, hob and extractor, recess and plumbing for washing machine, space for fridge/freezer, good range of base and wall units, double glazed door leading out onto a side driveway and a tiled floor
- Dining area also has a tiled floor with a double glazed sliding patio door leading out into an enclosed rear garden
- Lounge with double glazed French doors leading out into a conservatory
- Conservatory is fully double glazed and has double glazed French doors leading out into the rear garden
- Bedroom one is a generous sized, dual aspect, double bedroom with fitted floor to ceiling wardrobes and mirror sliding doors
- Bedroom two is also a double bedroom with fitted floor to ceiling wardrobes with mirror sliding doors
- Family bathroom/shower room incorporating a corner shower cubicle, panelled bath, WC, pedestal wash hand basin, fully tiled walls and flooring
- The rear garden measures approximately 45ft x 30ft and is fully enclosed
- Adjoining the rear of the property there is paved patio which adjoins an ornately shaped area of lawn. There are well stocked flower beds with many attractive plants and shrubs, a greenhouse and a timber storage shed. A side gate opens onto the side driveway
- A side driveway provides generous off road parking and in turn leads down to a
  detached single garage
- Detached single garage has electric up and over door, light and power and a window
- Further benefits include: double glazing and a gas fired heating system and the property now comes to the market offered with no onward chain