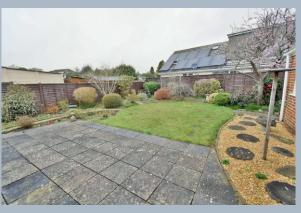

This superbly positioned and deceptively spacious bungalow has undergone a number of improvements and now comes to the market offered with no onward chain.

- An extended two double bedroom detached bungalow in a town centre location with no chain
- Entrance porch
- 15ft Entrance hall with storage cupboard and airing cupboard
- 19ft Dual aspect kitchen/dining room
- The kitchen area incorporates ample roll top worksurfaces with an integrated oven, grill, hob and extractor, recess and plumbing for washing machine, space for fridge/freezer, good range of base and wall units, double glazed door leading out onto a side driveway and a tiled floor
- Dining area also has a tiled floor with a double glazed sliding patio door leading out into an enclosed rear garden
- Lounge with double glazed French doors leading out into a conservatory
- Conservatory is fully double glazed and has double glazed French doors leading out into the rear garden
- Bedroom one is a generous sized, dual aspect, double bedroom with fitted floor to ceiling wardrobes and mirror sliding doors
- Bedroom two is also a double bedroom with fitted floor to ceiling wardrobes with mirror sliding doors
- Family bathroom/shower room incorporating a corner shower cubicle, panelled bath, WC, pedestal wash hand basin, fully tiled walls and flooring
- The rear garden measures approximately 45ft x 30ft and is fully enclosed
- Adjoining the rear of the property there is paved patio which adjoins an ornately shaped area of lawn. There are well stocked flower beds with many attractive plants and shrubs, a greenhouse and a timber storage shed. A side gate opens onto the side driveway
- A side driveway provides generous off road parking and in turn leads down to a
  detached single garage
- Detached single garage has electric up and over door, light and power and a window
- Further benefits include: double glazing and a gas fired heating system and the property now comes to the market offered with no onward chain