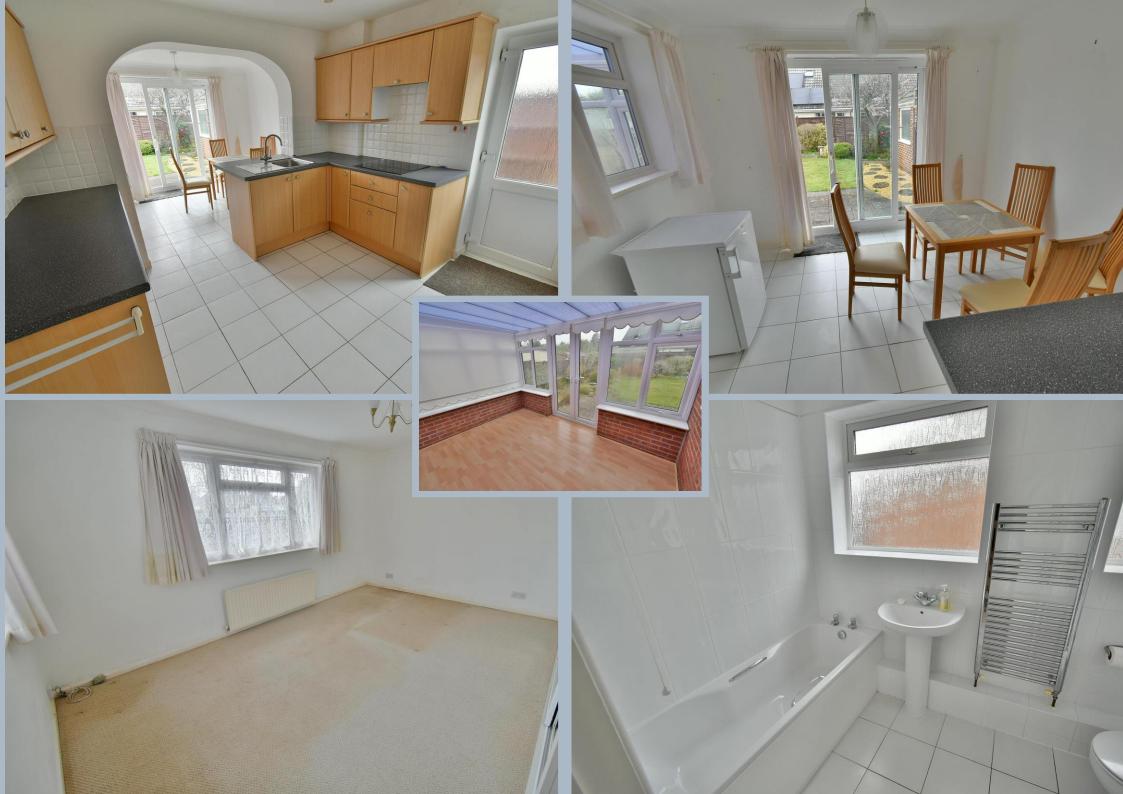

This superbly positioned and deceptively spacious bungalow has undergone a number of improvements and now comes to the market offered with no onward chain.

- An extended two double bedroom detached bungalow in a town centre location with no chain
- Entrance porch
- 15ft Entrance hall with storage cupboard and airing cupboard
- 19ft Dual aspect kitchen/dining room
- The kitchen area incorporates ample roll top worksurfaces with an integrated oven, grill, hob and extractor, recess and plumbing for washing machine, space for fridge/freezer, good range of base and wall units, double glazed door leading out onto a side driveway and a tiled floor
- Dining area also has a tiled floor with a double glazed sliding patio door leading out into an enclosed rear garden
- Lounge with double glazed French doors leading out into a conservatory
- Conservatory is fully double glazed and has double glazed French doors leading out into the rear garden
- Bedroom one is a generous sized, dual aspect, double bedroom with fitted floor to ceiling wardrobes and mirror sliding doors
- Bedroom two is also a double bedroom with fitted floor to ceiling wardrobes with mirror sliding doors
- Family bathroom/shower room incorporating a corner shower cubicle, panelled bath, WC, pedestal wash hand basin, fully tiled walls and flooring
- The rear garden measures approximately 45ft x 30ft and is fully enclosed
- Adjoining the rear of the property there is paved patio which adjoins an ornately shaped area of lawn. There are well stocked flower beds with many attractive plants and shrubs, a greenhouse and a timber storage shed. A side gate opens onto the side driveway
- A side driveway provides generous off road parking and in turn leads down to a
  detached single garage
- Detached single garage has electric up and over door, light and power and a window
- Further benefits include: double glazing and a gas fired heating system and the property now comes to the market offered with no onward chain