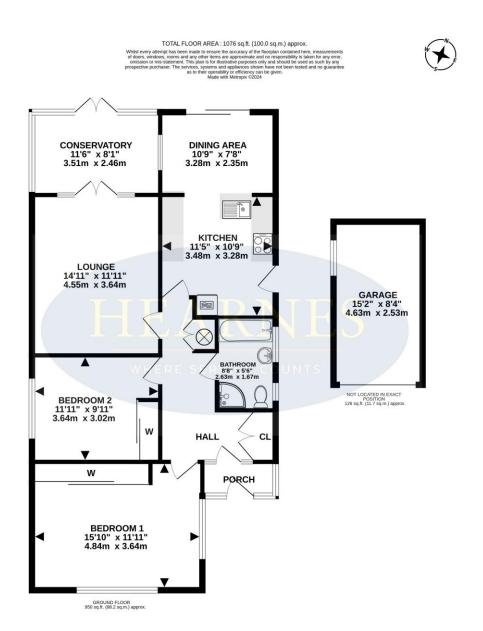

This superbly positioned and deceptively spacious bungalow has undergone a number of improvements and now comes to the market offered with no onward chain.

- An extended two double bedroom detached bungalow in a town centre location with no chain
- Entrance porch
- 15ft Entrance hall with storage cupboard and airing cupboard
- 19ft Dual aspect kitchen/dining room
- The kitchen area incorporates ample roll top worksurfaces with an integrated oven, grill, hob and extractor, recess and plumbing for washing machine, space for fridge/freezer, good range of base and wall units, double glazed door leading out onto a side driveway and a tiled floor
- Dining area also has a tiled floor with a double glazed sliding patio door leading out into an enclosed rear garden
- Lounge with double glazed French doors leading out into a conservatory
- Conservatory is fully double glazed and has double glazed French doors leading out into the rear garden
- Bedroom one is a generous sized, dual aspect, double bedroom with fitted floor to ceiling wardrobes and mirror sliding doors
- Bedroom two is also a double bedroom with fitted floor to ceiling wardrobes with mirror sliding doors
- Family bathroom/shower room incorporating a corner shower cubicle, panelled bath, WC, pedestal wash hand basin, fully tiled walls and flooring
- The rear garden measures approximately 45ft x 30ft and is fully enclosed
- Adjoining the rear of the property there is paved patio which adjoins an ornately shaped area of lawn. There are well stocked flower beds with many attractive plants and shrubs, a greenhouse and a timber storage shed. A side gate opens onto the side driveway
- A side driveway provides generous off road parking and in turn leads down to a
  detached single garage
- Detached single garage has electric up and over door, light and power and a window
- Further benefits include: double glazing and a gas fired heating system and the property now comes to the market offered with no onward chain