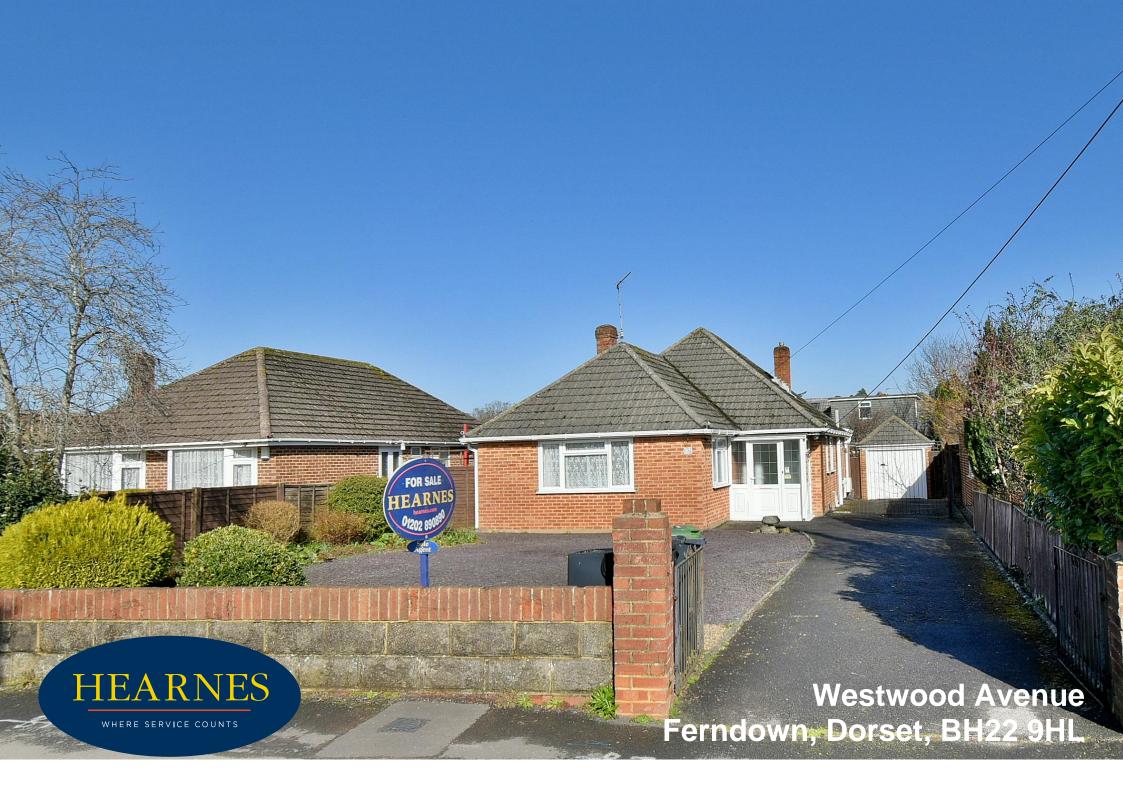

## FREEHOLD PRICE £409,950

This well presented and extended two double bedroom detached bungalow has a double glazed conservatory overlooking an enclosed and private rear garden with a detached single garage an driveway providing generous off road parking.

This superbly positioned and deceptively spacious bungalow has undergone a number of improvements and now comes to the market offered with no onward chain.

- An extended two double bedroom detached bungalow in a town centre location with no chain
- Entrance porch
- 15ft Entrance hall with storage cupboard and airing cupboard
- 19ft Dual aspect kitchen/dining room
- The kitchen area incorporates ample roll top worksurfaces with an integrated oven, grill, hob and extractor, recess and plumbing for washing machine, space for fridge/freezer, good range of base and wall units, double glazed door leading out onto a side driveway and a tiled floor
- Dining area also has a tiled floor with a double glazed sliding patio door leading out into an enclosed rear garden
- Lounge with double glazed French doors leading out into a conservatory
- Conservatory is fully double glazed and has double glazed French doors leading out into the rear garden
- Bedroom one is a generous sized, dual aspect, double bedroom with fitted floor to ceiling wardrobes and mirror sliding doors
- Bedroom two is also a double bedroom with fitted floor to ceiling wardrobes with mirror sliding doors
- Family bathroom/shower room incorporating a corner shower cubicle, panelled bath, WC, pedestal wash hand basin, fully tiled walls and flooring
- The rear garden measures approximately 45ft x 30ft and is fully enclosed
- Adjoining the rear of the property there is paved patio which adjoins an ornately shaped area of lawn. There are well stocked flower beds with many attractive plants and shrubs, a greenhouse and a timber storage shed. A side gate opens onto the side driveway
- A side driveway provides generous off road parking and in turn leads down to a
  detached single garage
- Detached single garage has electric up and over door, light and power and a window
- Further benefits include: double glazing and a gas fired heating system and the property now comes to the market offered with no onward chain