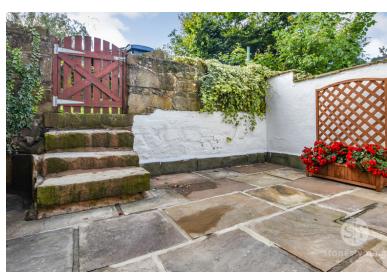

Mellor Brook is a sought after location due to the excellent schools and amenities nearby as well as stunning walks and highly regarded pubs and restaurants within walking distance. On street parking is available to the front of the property and to the rear there is a well maintained flagged patio which provides a great space to enjoy Al Fresco dining! Early viewing is advised for this charming home.

### **FEATURES**

- Freehold
- Beautiful stone built cottage
- **Enviable Mellor Brook Location**

- Enclosed flagged rear yard
- Close to excellent amenities
- No chain delay