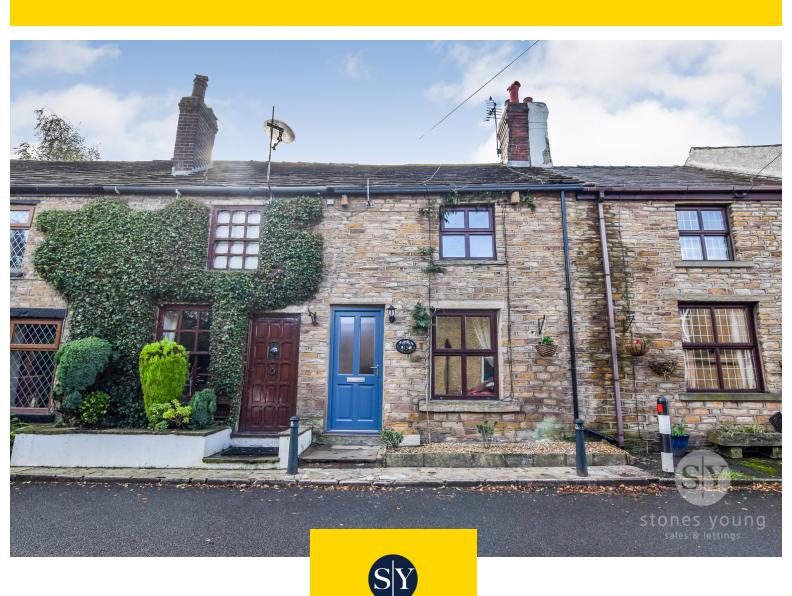

# Wisteria Cottage, Mellor Brook Mellor Brook, Mellor Brook, Blackburn. BB2 7PH

£160,000 Freehold
REDUCED

stones young

#### PROPERTY DESCRIPTION

\*CHARACTER FILLED TWO BEDROOM STONE BUILT COTTAGE IN MELLOR BROOK WITH NO CHAIN!\* Situated in this sought after, friendly village location stand this well presented and beautiful cottage, featuring new carpets and a stunning wood burner. Early viewing is essential!

Mellor Brook is a sought after location due to the excellent schools and amenities nearby as well as stunning walks and highly regarded pubs and restaurants within walking distance. On street parking is available to the front of the property and to the rear there is a well maintained flagged patio which provides a great space to enjoy Al Fresco dining! Early viewing is advised for this charming home.