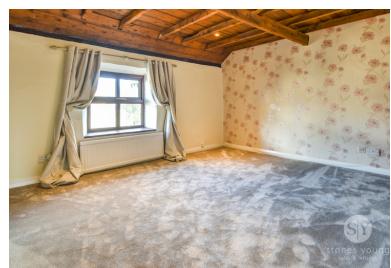

## Master bedroom

14' 03" x 11' 7" (4.34m x 3.53m) Carpet flooring, storage cupboard, ceiling spotlights, upvc double glazed window, panel radiator, phone point.