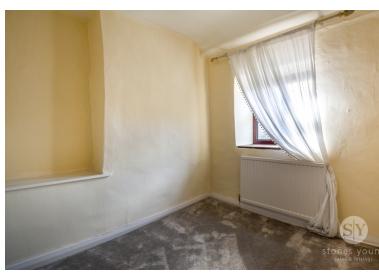

### **Bedroom Two**

 $8' \ 01" \ x \ 6' \ 10" \ (2.46m \ x \ 2.08m)$  Panel radiator, carpet flooring, upvc double glazed window, loft access.