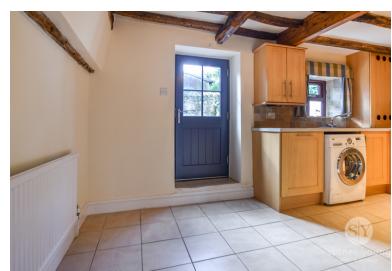

### Kitchen

14' 06" x 8' 01" (4.42m x 2.46m) Panel radiator, integrated electric oven and gas hob, extractor fan, fridge freezer, plumbed for washing machine, integrated dishwasher, tiled splashbacks, tiled flooring, upvc double glazed door and window.