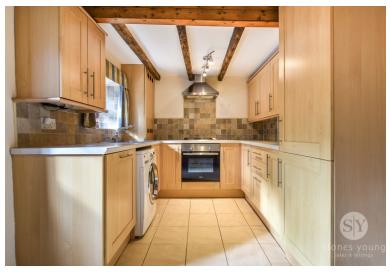

Upon entering this charming cottage, you will find a delightful lounge which features a wood burning stove and exposed beams, making this a captivating space full of charm and character. The kitchen benefits from ample storage in the form of base and eye level units in a wood effect finish which are complimented by contrasting work surfaces and tiled flooring. The kitchen also benefits from an integral fridge freezer and dishwasher!

### Kitchen

14' 06" x 8' 01" (4.42m x 2.46m) Panel radiator, integrated electric oven and gas hob, extractor fan, fridge freezer, plumbed for washing machine, integrated dishwasher, tiled splashbacks, tiled flooring, upvc double glazed door and window.