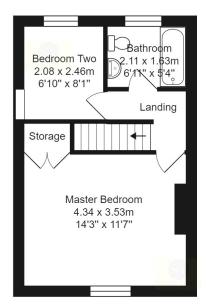

## Landing

Carpet flooring.

## Master bedroom

14' 03" x 11' 7" (4.34m x 3.53m) Carpet flooring, storage cupboard, ceiling spotlights, upvc double glazed window, panel radiator, phone point.

### **Bedroom Two**

 $8' \ 01" \ x \ 6' \ 10" \ (2.46m \ x \ 2.08m)$  Panel radiator, carpet flooring, upvc double glazed window, loft access.

### **Bathroom**

6' 11" x 5' 4" (2.11m x 1.63m) Three-piece in white, electric shower over bath, tiled floor to ceiling, tiled flooring, upvc double glazed window, panel radiator.

### FLOORPLAN & EPC

GROUND FLOOR

FIRST FLOOR