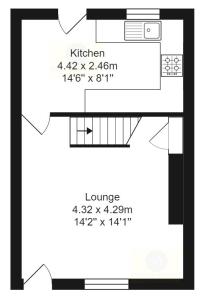

## Lounge

14' 02" x 14' 01" ( $4.32m \times 4.29m$ ) Upvc double glazed front door and window, 2x panel radiator, TV point, phone point, carpet flooring, wood burning stone in feature fire place with stone hearth, stairs to first floor, storage cupboard.

### Kitchen

14' 06" x 8' 01" (4.42m x 2.46m) Panel radiator, integrated electric oven and gas hob, extractor fan, fridge freezer, plumbed for washing machine, integrated dishwasher, tiled splashbacks, tiled flooring, upvc double glazed door and window.

### FLOORPLAN & EPC

GROUND FLOOR

FIRST FLOOR