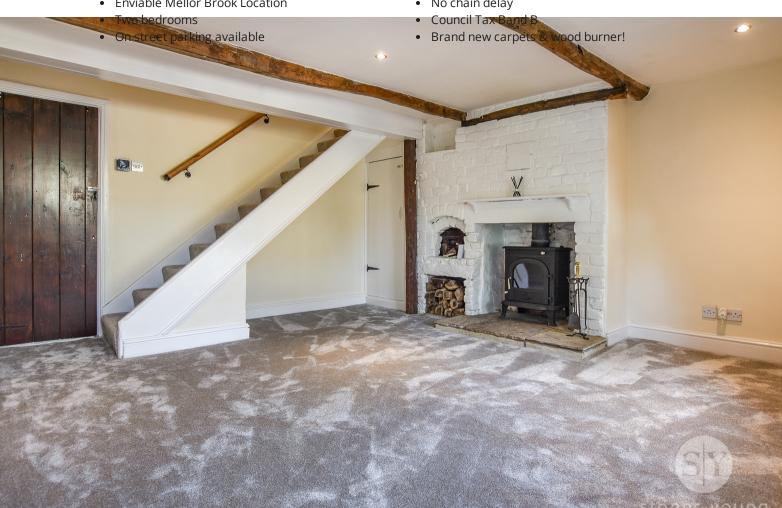

Upon entering this charming cottage, you will find a delightful lounge which features a wood burning stove and exposed beams, making this a captivating space full of charm and character. The kitchen benefits from ample storage in the form of base and eye level units in a wood effect finish which are complimented by contrasting work surfaces and tiled flooring. The kitchen also benefits from an integral fridge freezer and dishwasher!

### **FEATURES**

- Freehold
- Beautiful stone built cottage
- **Enviable Mellor Brook Location**

- Enclosed flagged rear yard
- Close to excellent amenities
- No chain delay

## Lounge

14' 02" x 14' 01" ( $4.32m \times 4.29m$ ) Upvc double glazed front door and window, 2x panel radiator, TV point, phone point, carpet flooring, wood burning stone in feature fire place with stone hearth, stairs to first floor, storage cupboard.