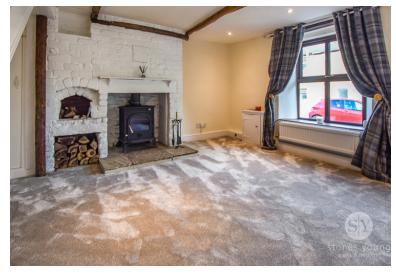

Upon entering this charming cottage, you will find a delightful lounge which features a wood burning stove and exposed beams, making this a captivating space full of charm and character. The kitchen benefits from ample storage in the form of base and eye level units in a wood effect finish which are complimented by contrasting work surfaces and tiled flooring. The kitchen also benefits from an integral fridge freezer and dishwasher!

## Lounge

14' 02" x 14' 01" ( $4.32m \times 4.29m$ ) Upvc double glazed front door and window, 2x panel radiator, TV point, phone point, carpet flooring, wood burning stone in feature fire place with stone hearth, stairs to first floor, storage cupboard.