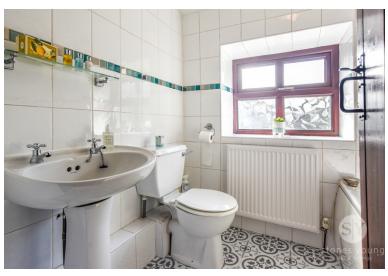

### **Bathroom**

6' 11" x 5' 4" (2.11m x 1.63m) Three-piece in white, electric shower over bath, tiled floor to ceiling, tiled flooring, upvc double glazed window, panel radiator.