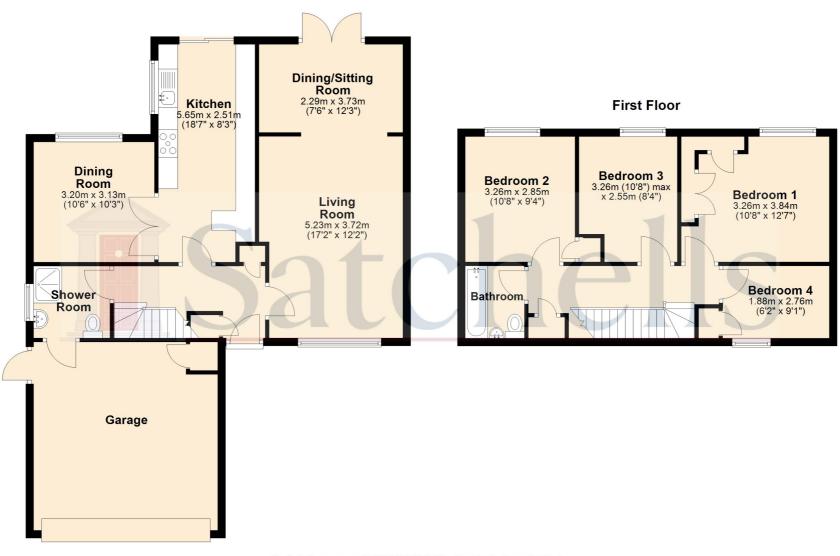

# Ground Floor Hallway:

Upvc door to front. Carpet. Understairs storage cupboard. Stairs to first floor. Leading through to rest of ground floor accommodation.

# **Living Room:**

Carpet. Window to front aspect. Sliding doors to back garden. Extended to rear offering a separate dining space. Gas fire.

# **Dining Room:**

Laminate flooring. Window to rear aspect.

#### Kitchen:

Vinyl tiled flooring. Sliding door to back garden. Door through to dining room. Window to side aspect. Worktops with a range of wall and base mounted units as well as full height cupboards. Integrated; Gas hob, extractor. Sink and drainer, Double midheight ovens, and microwave. Space for washing machine, dishwasher and fridge/freezer. Breakfast table.

#### **Shower Room:**

Vinyl tiled flooring. Shower with shower curtain and wall mounted showerhead. WC. Vanity unit with wash basin. Privacy window to side aspect. Access to garage. Extractor.

# First Floor Landing:

Carpet. Window to front aspect. Airing cupboard.

#### **Bedroom One:**

Carpet. Window to rear aspect. Built in wardrobes and dressing table.

#### **Bedroom Two:**

Laminate flooring. Window to rear aspect. Built in cupboard.

#### **Bedroom Three:**

Window to rear aspect. Carpet.

#### **Bedroom Four:**

Window to front aspect. Carpet. Built in cupboard.

#### Bathroom:

Laminate flooring. Bath with wall mounted shower and curtain. Tiled walls. WC. Heated towel rail. Vanity unit with wash basin. Privacy window to front aspect.

## Garage:

Double width with electric door. Access via side passage and internally.

#### **Ground Floor**

For illastrative purposes only - NOT TO SCALE - Measurements shown are approximate. The size and position of doors,windows,appliances and other features are approximate.

Plan produced using PlanUp.