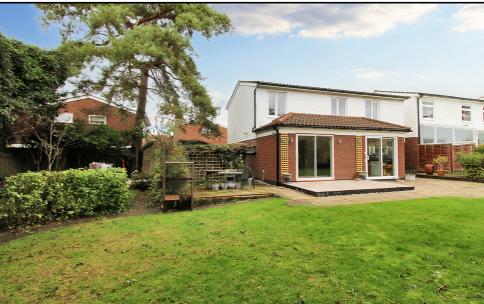

#### Rear Garden:

Slabbed patio directly to rear of property with raised patio area directly to rear of living room. Lawn area with established planted borders giving privacy. South facing. Garden sheds to side of property. Occupying a corner plot. Access via both sides of the property.

# **Living Room:**

Carpet. Window to front aspect. Sliding doors to back garden. Extended to rear offering a separate dining space. Gas fire.