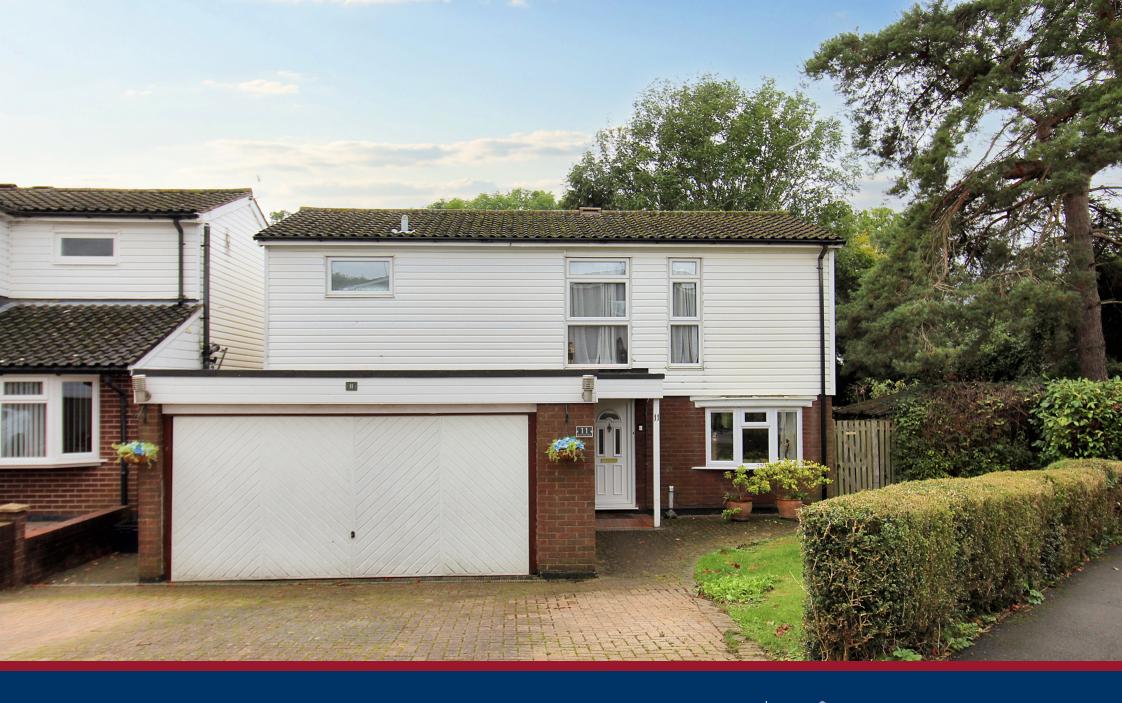

# 4 Bedroom Detached House £675,000 Freehold

A spacious four bedroom detached home in the highly desirable Lordship Estate. Boasting a corner plot, this property features a driveway, double-width garage, and a generous rear garden—ideal for family living and outdoor entertaining. Conveniently located near local amenities and transport links. A perfect family home!

- Four bed detached
- Sought after 'Lordship Estate'
- Close to 'Lordship Farm' School
- Double garage & driveway
- FREEHOLD
- Corner plot
- Two bathrooms
- Good sized bedrooms
- South facing garden
- Awaiting EPC. Council tax band E

## Garage:

Double width with electric door. Access via side passage and internally.

### **Driveway:**

Block paved driveway for three cars directly to front of property. Block paved path leading to front door from driveway and side access to garden.

#### Front Garden:

Porch to front door with cupboard housing utility meters. Part lawn with block paved path leading to side access to garden.