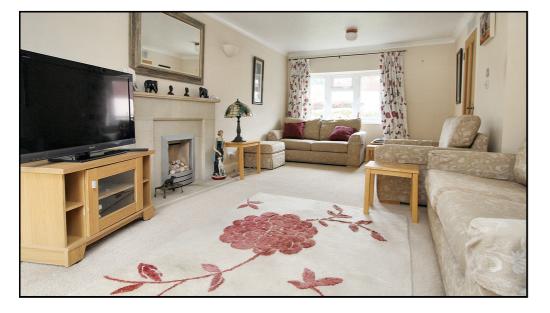

# **Living Room:**

Carpet. Window to front aspect. Sliding doors to back garden. Extended to rear offering a separate dining space. Gas fire.