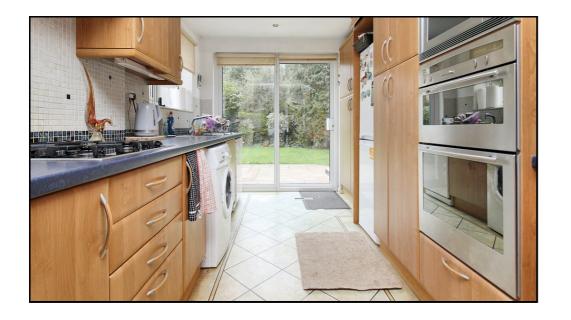

#### Kitchen:

Vinyl tiled flooring. Sliding door to back garden. Door through to dining room. Window to side aspect. Worktops with a range of wall and base mounted units as well as full height cupboards. Integrated; Gas hob, extractor. Sink and drainer, Double midheight ovens, and microwave. Space for washing machine, dishwasher and fridge/freezer. Breakfast table.