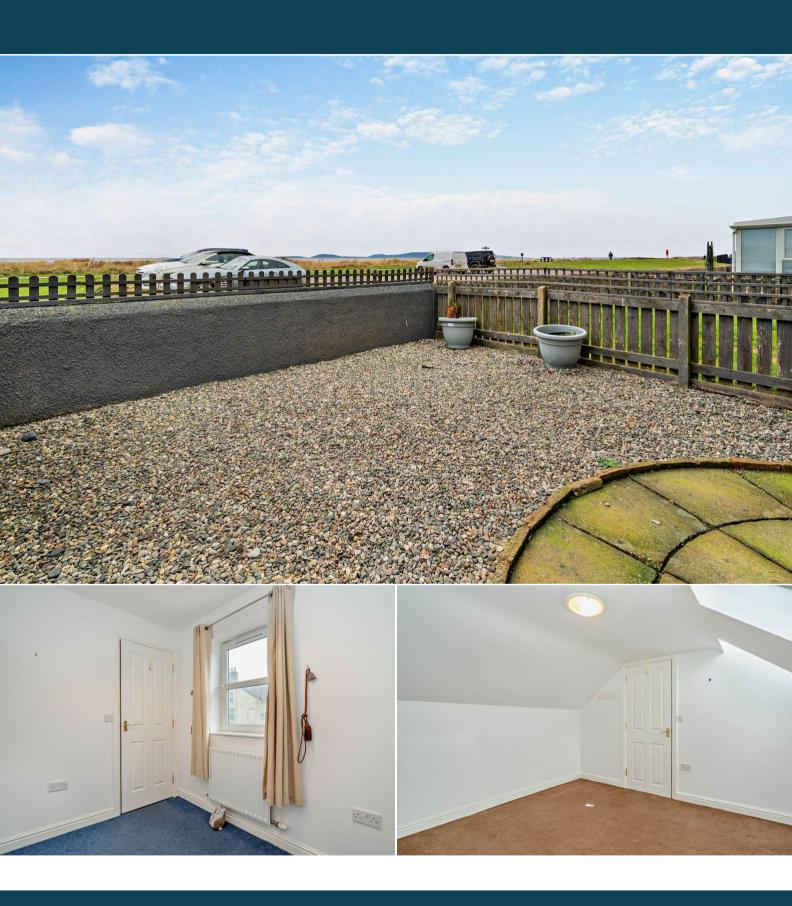

The council tax band is B.

The interior of this property comprises a spacious living room, utility room, w/c and fitted kitchen on the ground floor. The first floor consists of 2 bedrooms, an en-suite shower room and the family bathroom. The second floor holds the third bedroom. The exterior boasts a private rear garden, perfect for enjoying the summer months.