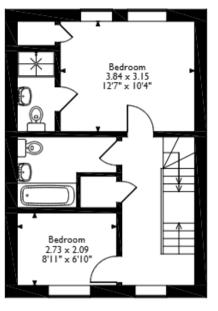

The council tax band is B.

The interior of this property comprises a spacious living room, utility room, w/c and fitted kitchen on the ground floor. The first floor consists of 2 bedrooms, an en-suite shower room and the family bathroom. The second floor holds the third bedroom. The exterior boasts a private rear garden, perfect for enjoying the summer months.

## Tillys Cottage, Brewery Terrace, Allonby, Maryport Approximate Gross Internal Area 91 Sq M/979 Sq Ft

Ground Floor First Floor Second Floor

Please note that the location of doors, windows and other items are approximate and this floorplan is to be used for illustrative purposes only. Unauthorized reproduction is prohibited.