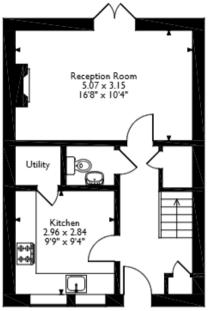

## Tillys Cottage, Brewery Terrace, Allonby, Maryport Approximate Gross Internal Area 91 Sq M/979 Sq Ft

Ground Floor First Floor Second Floor

Please note that the location of doors, windows and other items are approximate and this floorplan is to be used for illustrative purposes only. Unauthorized reproduction is prohibited.