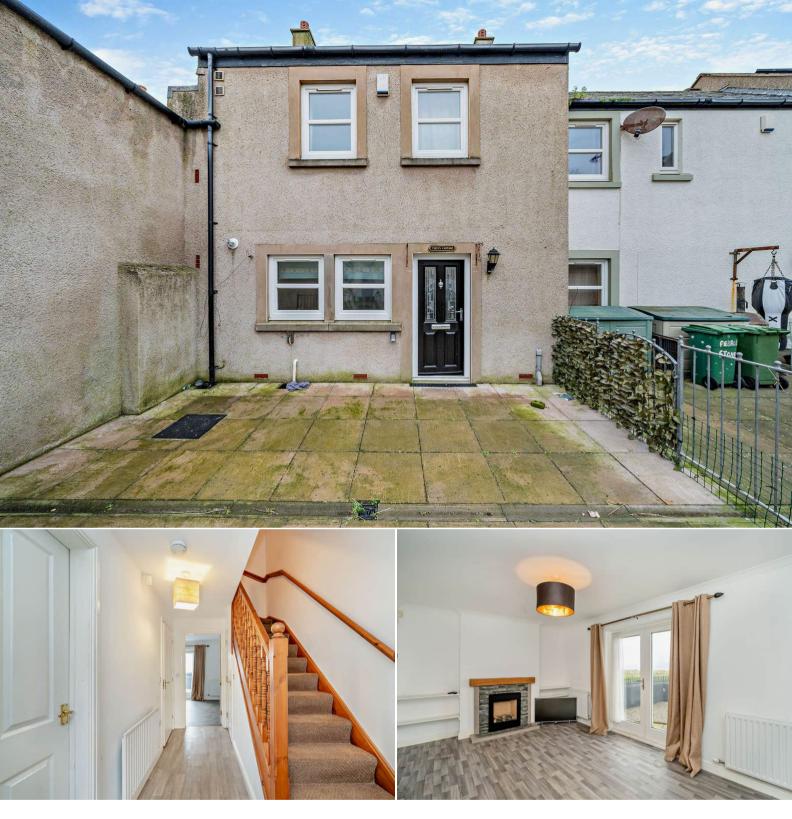

## Brewery Terrace Maryport

Bettermove are proud to present this 3 bedroom terraced house in Allonby available with no forward chain.

The property benefits from double glazing, gas central heating throughout and has off street parking available.

The council tax band is B.

The interior of this property comprises a spacious living room, utility room, w/c and fitted kitchen on the ground floor. The first floor consists of 2 bedrooms, an en-suite shower room and the family bathroom. The second floor holds the third bedroom. The exterior boasts a private rear garden, perfect for enjoying the summer months.

Located in the popular coastal village of Allonby, the property is close to a range of amenities, including shops, supermarkets, restaurants and pubs. Excellent transport connections can be found from the A596 and local bus routes.