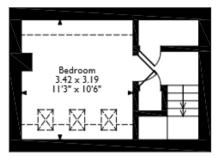

The council tax band is B.

The interior of this property comprises a spacious living room, utility room, w/c and fitted kitchen on the ground floor. The first floor consists of 2 bedrooms, an en-suite shower room and the family bathroom. The second floor holds the third bedroom. The exterior boasts a private rear garden, perfect for enjoying the summer months.

## Tillys Cottage, Brewery Terrace, Allonby, Maryport Approximate Gross Internal Area 91 Sq M/979 Sq Ft

Ground Floor First Floor Second Floor

Please note that the location of doors, windows and other items are approximate and this floorplan is to be used for illustrative purposes only. Unauthorized reproduction is prohibited.