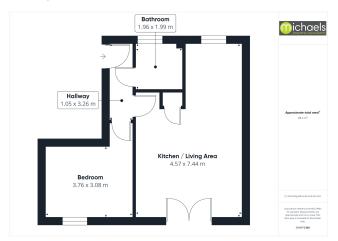

#### **Room Measurements**

#### Hallway

1.05m x 3.26m (3' 5" x 10' 8")

#### Kitchen/ Living Area

4.57m x 7.44m (15' 0" x 24' 5")

#### **Bedroom**

3.76m x 3.08m (12' 4" x 10' 1")

#### **Bathroom**

1.96m x 1.99m (6' 5" x 6' 6")