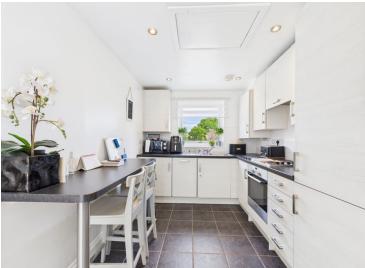

Braintree Town Centre. Located in the sought-after Splash Court development, this stylish home offers contemporary living and would make the perfect first-time purchase or investment opportunity. The accommodation comprises a welcoming entrance hallway, a spacious double bedroom, a sleek and modern bathroom, and an impressive open-plan living/kitchen/dining area. The living space benefits from double doors opening onto a Juliet balcony, flooding the room with natural light, while the kitchen features a range of quality fitted units and integrated appliances. Further benefits include gas central heating and an allocated parking space.



Call to view 01376 337400



# Property Details.

#### **Room Measurements**

#### Hallway



1.05m x 3.26m (3' 5" x 10' 8")

#### Kitchen/ Living Area







4.57m x 7.44m (15' 0" x 24' 5")

## Property Details.

#### **Bedroom**



3.76m x 3.08m (12' 4" x 10' 1")

#### **Bathroom**



1.96m x 1.99m (6' 5" x 6' 6")

#### **Parking**

One allocated parking space. (space No. 6)

#### Lease, Service Charge & Management Company

Please note there is 112 years remaining on the lease, the ground rent is payable at £200 Per Annum and the service charge is £1007.40 payable to Chelmer Housing but can be paid monthly. We do advise all prospective purchaser confirms this information with their chosen conveyancer/solicitor.

### Property Details.

#### **Floorplans**



#### Location



#### **Energy Ratings**





We have not carried out a structural survey and the services, appliances and specific fittings have not been tested. All photographs, measu