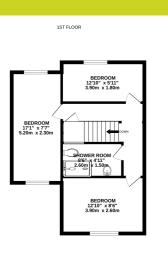

# **FIRST FLOOR**

#### Main Bathroom

2.6m x 1.5m (8' 6" x 4' 11") Full wetroom, tiled walls, wall mounted sink, floor mounted WC, walk in shower, heated towel rail.

# Bedroom One

5.2m x 2.3m (17' 1" x 7' 7") Double glazed windows to front and to rear, dual radiators.

3.9m x 2.6m (12' 10" x 8' 6") Double glazed window to front, radiator.

# **Bedroom Three**

3.9m x 1.8m (12' 10" x 5' 11") Double glazed window to rear, radiator.

# The above floor plans are not to scale and are shown for indication purposes only.