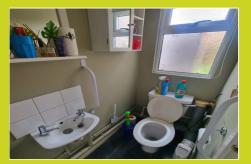

#### Main Bathroom

2.6m x 1.5m (8' 6" x 4' 11") Full wetroom, tiled walls, wall mounted sink, floor mounted WC, walk in shower, heated towel rail.