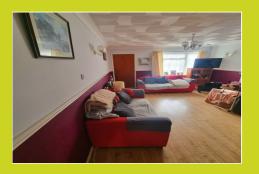

# Living Room

5.3m x 3.9m (17' 5" x 12' 10") Double glazed window to front, stairs to first flor, laminate flooring, electric fire, radiator.