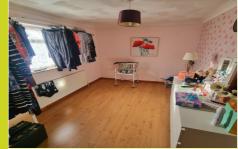

# Bedroom One

5.2m x 2.3m (17' 1" x 7' 7") Double glazed windows to front and to rear, dual radiators.

3.9m x 2.6m (12' 10" x 8' 6") Double glazed window to front, radiator.