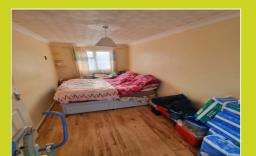

# **Bedroom Three**

3.9m x 1.8m (12' 10" x 5' 11") Double glazed window to rear, radiator.