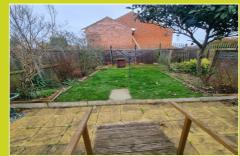

# Rear Garden

North facing, laid to lawn with patio area, rear access to garage.