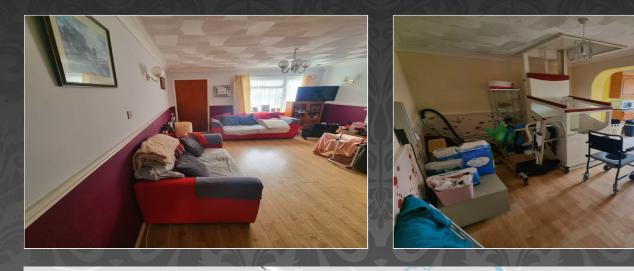

# Living Room

5.3m x 3.9m (17' 5" x 12' 10") Double glazed window to front, stairs to first flor, laminate flooring, electric fire, radiator.

# Garage

Single integral garage with up and over door.