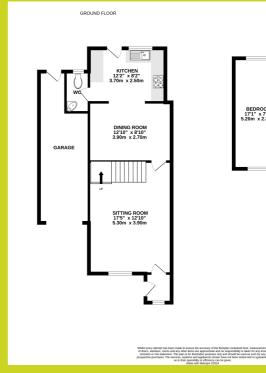

# Living Room

5.3m x 3.9m (17' 5" x 12' 10") Double glazed window to front, stairs to first flor, laminate flooring, electric fire, radiator.

# **Dining Room**

3.9m x 2.7m (12' 10" x 8' 10") Laminate flooring, radiator.

# Kitchen

3.7m x 2.5m (12' 2" x 8' 2") Double glazed window to rear, double glazed door to rear garden, vinyl worktops with cupboards above and below, resin sink, gas double oven, gas hob, vinyl flooring, access to cloakroom.

#### Cloakroom

Double glazed window to rear, wall mounted sink, floor mounted WC, tiled flooring.

# Garage

Single integral garage with up and over door.

# The above floor plans are not to scale and are shown for indication purposes only.