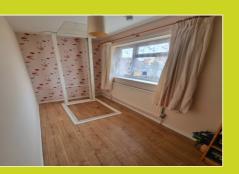

# Bedroom One

5.2m x 2.3m (17' 1" x 7' 7") Double glazed windows to front and to rear, dual radiators.

3.9m x 2.6m (12' 10" x 8' 6") Double glazed window to front, radiator.