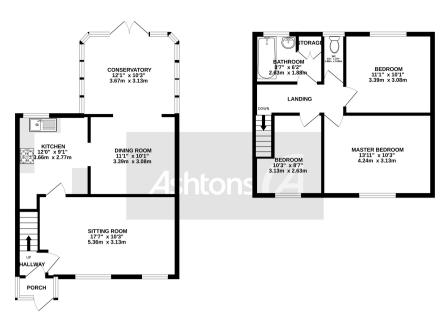

 GROUND FLOOR
 1ST FLOOR

 548 sq.ft. (50.9 sq.m.) approx.
 459 sq.ft. (42.7 sq.m.) approx

TOTAL FLOOR AREA: 1007 sq.ft. (93.5 sq.m.) approx.

Whits every attempt has been made to ensure the accuracy of the floorgan contained here, measurement of obors, vindows, rooms and any other terms are approximate and no responsibly is taken for any error emission on ris-statement. This plan is no floatment and plan to relate the purpose only and should be used as such by any prospective purchaser. The services, systems and appliances shown have not been tested and no guarante as to their operativity or efficiency can be given.

Upon entering, you are greeted by a porch leading to a warm and inviting atmosphere. The ground floor boasts two reception rooms, the first reception room, located at the front of the property, features a large window that floods the room with natural light, creating an airy and spacious ambiance. This room is ideal for use as a formal sitting area, a home office, or even a playroom for the little ones.

As you make your way through the property, you'll discover the kitchen which leads into the second reception room, which is currently used as a dining room for entertaining guests or a comfortable family room for relaxing evenings. Its proximity to the kitchen ensures seamless interaction between cooking and socializing.