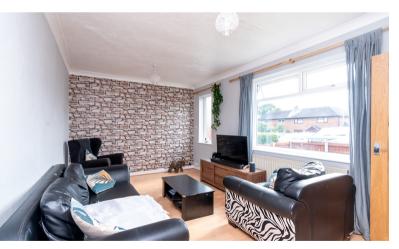

Upon entering, you are greeted by a porch leading to a warm and inviting atmosphere. The ground floor boasts two reception rooms, the first reception room, located at the front of the property, features a large window that floods the room with natural light, creating an airy and spacious ambiance. This room is ideal for use as a formal sitting area, a home office, or even a playroom for the little ones.