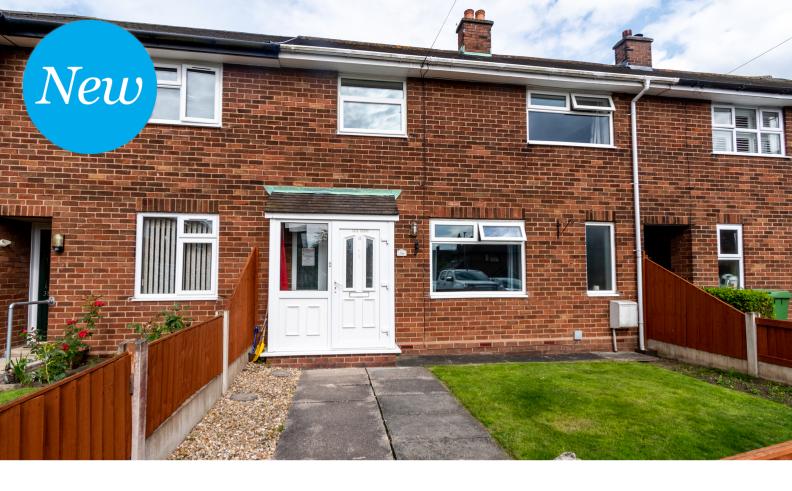

# Round Thorn, Croft. WA3 7HJ. Offers in Region of £245,000

 $\label{located} \mbox{Located at the head of a cul de sac} \ | \ \mbox{Sought After \& Desirable Area} \ | \ \mbox{Three bedroom mid terrace} \\ \mbox{property} \ | \ \mbox{Two reception rooms} \ | \ \mbox{Freehold title} \ | \$ 