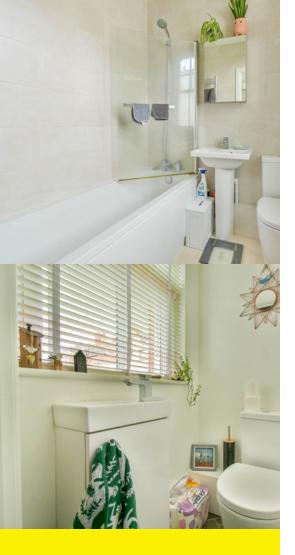

### Separate WC

With low-level WC, wash hand basin, double glazed sash window with outlook to the rear, door to airing cupboard, housing hot water cylinder and electric boiler.

#### En Suite Bathroom

With three-piece white suite comprising; panelled bath with mixer tap and shower attachment, tiled walls, wash hand basin with mixer tap, low-level WC, built in medicine cabinet with mirrored front, spotlights, extractor fan, double glazed sash window.