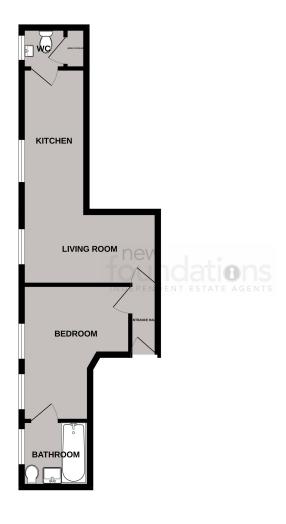

### ROOM DESCRIPTIONS

#### Communal Entrance Hall

Steps leading to communal door with security intercom leading to communal entrance hall with stairs rising to first floor landing, private front door leading to private entrance hall.

#### Private Entrance Hall

With door leading into Living Room.

## Living Room

12' 9" x 6' 10" (3.89m x 2.08m) With radiator, TV point, satellite point and phone point, double glazed sash window having outlook to the rear of the property, spotlights, opening leading through to kitchen.

#### Kitchen

13′ 5″ x 6′ 1″ (4.09m x 1.85m) A range of modern units comprising; stainless steel sink unit with mixer tap and cupboards and drawers below, range of matching wall mounted cupboards, built in four ring electric hob with electric oven below and cooker hood over with cupboards to either side, built in and concealed washer/dryer, built-in and concealed fridge and freezer, breakfast bar area with space for seating, radiator, double glazed sash window without outlook to the rear, wooden shelving, door to WC.

### Separate WC

With low-level WC, wash hand basin, double glazed sash window with outlook to the rear, door to airing cupboard, housing hot water cylinder and electric boiler.

#### Bedroom

12' 9" narrowing to 6' 9" x 10' 7" narrowing to 6' 4" (3.89m x 3.23m) With two double glazed sash windows having an outlook over the rear, radiator, built-in shelf.

#### En Suite Bathroom

With three-piece white suite comprising; panelled bath with mixer tap and shower attachment, tiled walls, wash hand basin with mixer tap, low-level WC, built in medicine cabinet with mirrored front, spotlights, extractor fan, double glazed sash window.