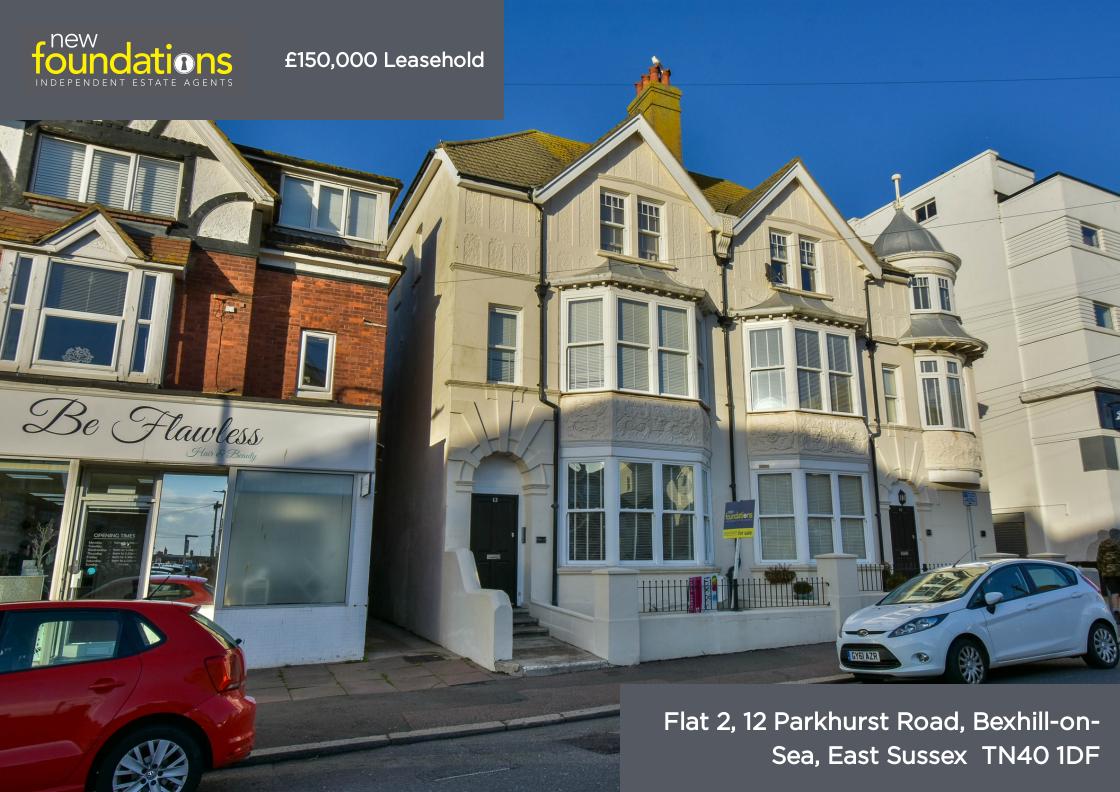

# PROPERTY DESCRIPTION

A well presented and modern one bedroom first floor flat situated in the heart of the town centre and located just a stones throw away from Bexhill Seafront. Situated in this recently converted building, other notable features of this property include; en suite bathroom with additional WC, modern fitted kitchen, electric boiler and radiators, double glazed windows. EPC - D

# **FEATURES**

- One Bedroom First Floor Flat
- Modern Kitchen
- Recently Converted Building
- Separate Toilet
- Situated In The Heart of The Town Centre
- Ideal First Purchase or Buy to Let
- En Suite Bathroom
- Presented In Good Order
- Close To Bexhill Seafront
- Council Tax Band A