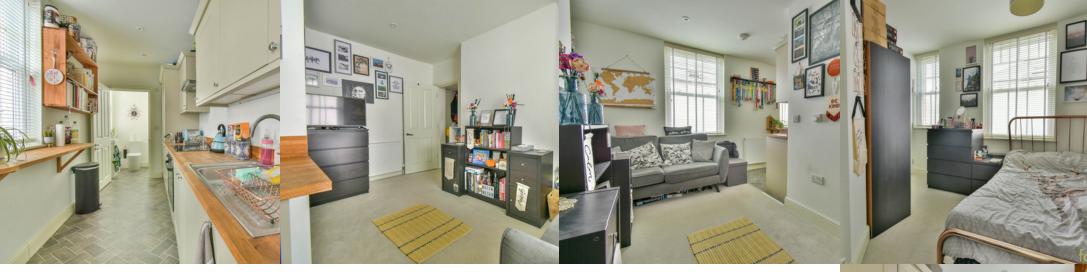

## Living Room

12' 9" x 6' 10" (3.89m x 2.08m) With radiator, TV point, satellite point and phone point, double glazed sash window having outlook to the rear of the property, spotlights, opening leading through to kitchen.

#### Kitchen

13′ 5″ x 6′ 1″ (4.09m x 1.85m) A range of modern units comprising; stainless steel sink unit with mixer tap and cupboards and drawers below, range of matching wall mounted cupboards, built in four ring electric hob with electric oven below and cooker hood over with cupboards to either side, built in and concealed washer/dryer, built-in and concealed fridge and freezer, breakfast bar area with space for seating, radiator, double glazed sash window without outlook to the rear, wooden shelving, door to WC.

#### Bedroom

12' 9" narrowing to 6' 9" x 10' 7" narrowing to 6' 4" (3.89m x 3.23m) With two double glazed sash windows having an outlook over the rear, radiator, built-in shelf.