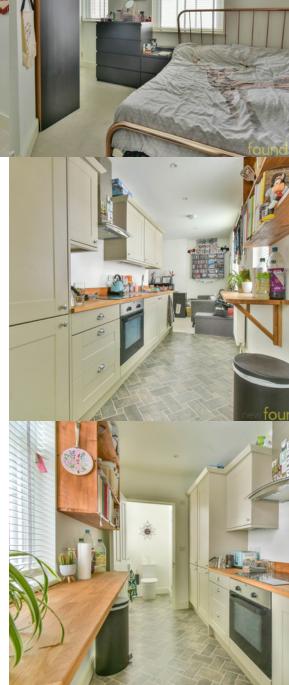

#### Kitchen

13′ 5″ x 6′ 1″ (4.09m x 1.85m) A range of modern units comprising; stainless steel sink unit with mixer tap and cupboards and drawers below, range of matching wall mounted cupboards, built in four ring electric hob with electric oven below and cooker hood over with cupboards to either side, built in and concealed washer/dryer, built-in and concealed fridge and freezer, breakfast bar area with space for seating, radiator, double glazed sash window without outlook to the rear, wooden shelving, door to WC.

### Separate WC

With low-level WC, wash hand basin, double glazed sash window with outlook to the rear, door to airing cupboard, housing hot water cylinder and electric boiler.

#### Bedroom

12' 9" narrowing to 6' 9" x 10' 7" narrowing to 6' 4" (3.89m x 3.23m) With two double glazed sash windows having an outlook over the rear, radiator, built-in shelf.