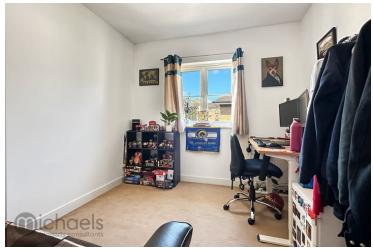

### **Bedroom Two**

10' 3" x 9' 5" (3.12m x 2.87m) UPVC window to front aspect, radiator.