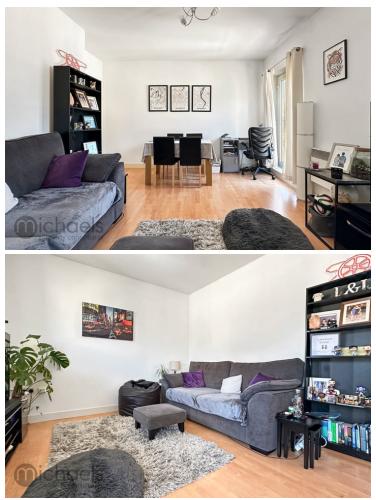

### Living Room/Dining Area

15' 7" x 11' 4" (4.75m x 3.45m) UPVC window to front aspect, Juliette balcony, radiator, wood effect flooring.