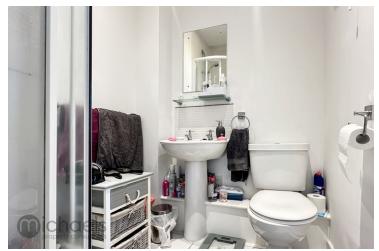

### **En Suite**

5' 7" x 5' 3" (1.7m x 1.6m) Low level W.C, vanity wash basin, radiator, shower cubicle.