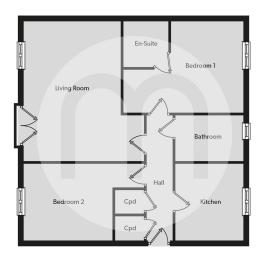

#### Floorplans

### Second Floor

### Hallway

Main door into hallway, electric radiator, wood effect flooring, storage cupboards, door to:

### Living Room/Dining Area

15' 7" x 11' 4" (4.75m x 3.45m) UPVC window to front aspect, Juliette balcony, radiator, wood effect flooring.

#### **Kitchen**

8' 6" x 8' 1" (2.59m x 2.46m) Fitted units with integrated appliances; electric oven & hob, fridgefreezer, dishwasher and washing machine.

### **Bedroom One**

13' 9" x 10' 8" (4.19m x 3.25m) UPVC window to rear aspect, radiator, door to:

### **En Suite**

5' 7" x 5' 3" (1.7m x 1.6m) Low level W.C, vanity wash basin, radiator, shower cubicle.

### **Bedroom Two**

10' 3" x 9' 5" (3.12m x 2.87m) UPVC window to front aspect, radiator.

### Bathroom

Panelled bath with glass shower screen and shower over, low-level w/c and hand wash basin.