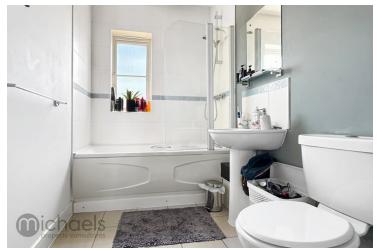

### Bathroom

Panelled bath with glass shower screen and shower over, low-level w/c and hand wash basin.