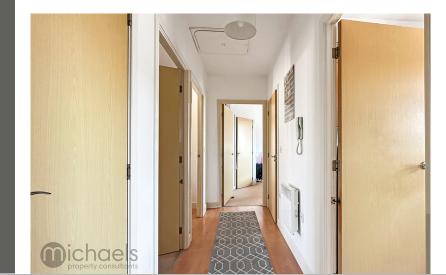

### Hallway

Main door into hallway, electric radiator, wood effect flooring, storage cupboards, door to: