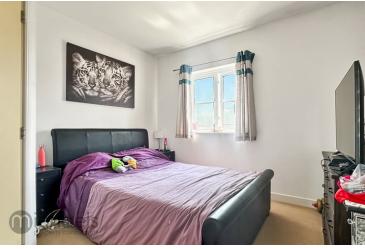

### **Bedroom One**

13' 9" x 10' 8" (4.19m x 3.25m) UPVC window to rear aspect, radiator, door to: