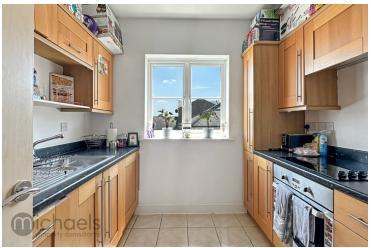

#### **Kitchen**

8' 6" x 8' 1" (2.59m x 2.46m) Fitted units with integrated appliances; electric oven & hob, fridgefreezer, dishwasher and washing machine.