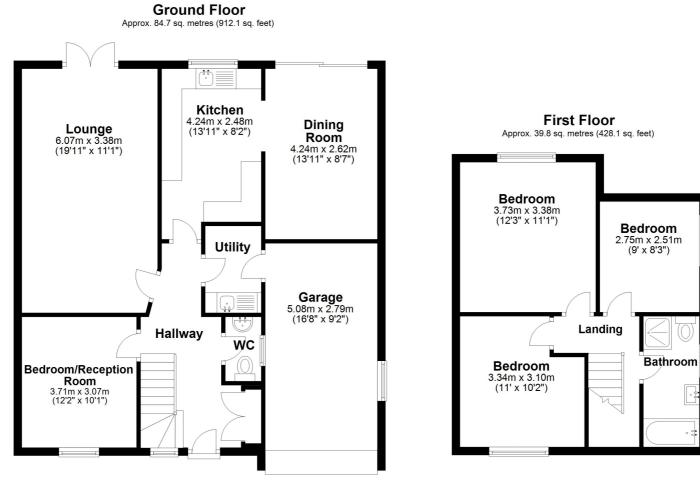

Hawksworth Drive, Formby, L37 7EY

£290,000

Step inside this GENEROUSLY PROPORTIONED PROPERTY, offering a FLEXIBLE LAYOUT and endless potential. With a gross internal area exceeding 1,300 sq ft, this home is perfect for families, multi-generational living, or those seeking adaptable spaces to suit their lifestyle.

The front-facing LOUNGE provides a welcoming retreat but could also serve as a FOURTH BEDROOM, ideal for growing families or guests. At the rear, you'll find a cozy SECOND LOUNGE, perfect for relaxing. The MODERN KITCHEN, with an adjacent DINING ROOM, is a great space for hosting family meals, while the UTILITY ROOM and DOWNSTAIRS WC add to the home's practicality.

Upstairs, THREE well-sized BEDROOMS provide comfortable accommodations, complemented by a FAMILY BATHROOM.

Set on a generous plot, the property features OFF-ROAD PARKING, a GARAGE, and a spacious enclosed REAR GARDEN—perfect for children, pets, or simply unwinding outdoors.

Total area: approx. 124.5 sq. metres (1340.2 sq. feet)

Plan produced using PlanUp.