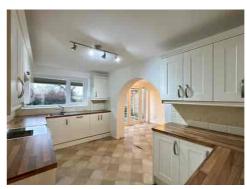

The front-facing LOUNGE provides a welcoming retreat but could also serve as a FOURTH BEDROOM, ideal for growing families or guests. At the rear, you'll find a cozy SECOND LOUNGE, perfect for relaxing. The MODERN KITCHEN, with an adjacent DINING ROOM, is a great space for hosting family meals, while the UTILITY ROOM and DOWNSTAIRS WC add to the home's practicality.