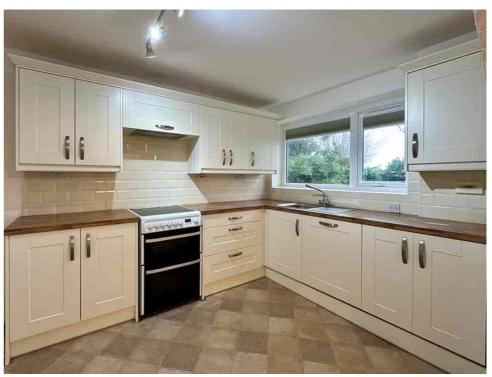

The front-facing LOUNGE provides a welcoming retreat but could also serve as a FOURTH BEDROOM, ideal for growing families or guests. At the rear, you'll find a cozy SECOND LOUNGE, perfect for relaxing. The MODERN KITCHEN, with an adjacent DINING ROOM, is a great space for hosting family meals, while the UTILITY ROOM and DOWNSTAIRS WC add to the home's practicality.