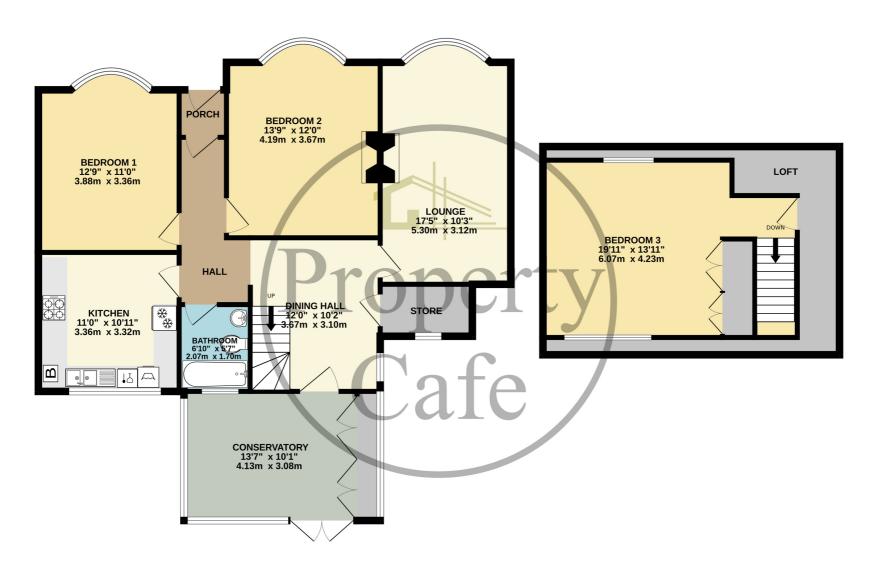

## TOTAL FLOOR AREA: 1411 sq.ft. (131.1 sq.m.) approx.

Whilst every attempt has been made to ensure the accuracy of the floorplan contained here, measurements of doors, windows, rooms and any other items are approximate and no responsibility is taken for any error, omission or mis-statement. This plan is for illustrative purposes only and should be used as such by any prospective purchaser. The services, systems and appliances shown have not been tested and no guarantee as to their operability or efficiency can be given.

Made with Metropix @2024

Bedrooms: 3 Receptions: 2

Council Tax: Band C Council Tax: Rate 2168 Parking Types: None. Heating Sources: None. Electricity Supply: None.

EPC Rating: C (72) Water Supply: None. Sewerage: None.