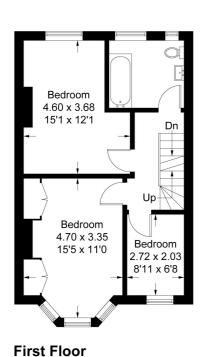

## Kingsdown Avenue, W13 Approximate Gross Internal Area = 154.2 sq m / 1660 sq ft

pproximate Gross Internal Area = 154.2 sq m / 1660 sq ft
(Including Eaves / Reduced Headroom)
Eaves / Reduced Headroom = 9.9 sq m / 107 sq ft
Garden Studio = 7.5 sq m / 81 sq ft
Total = 151.8 sq m / 1634 sq ft
(Excluding Eaves / Reduced Headroom)

**Second Floor** 

= Reduced Headroom

Measured in accordance with RICS Code of Measuring Practice. To be used for identification and guidance purposes only.

Whilst every care is taken in the preparation of this plan, please check all dimensions, shapes and compass bearings before making any decisions reliant upon them. www.london58.com © 2020 hello@london58.com