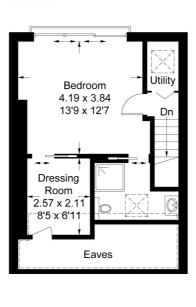

## Kingsdown Avenue, W13 Approximate Gross Internal Area = 154.2 sq m / 1660 sq ft

pproximate Gross Internal Area = 154.2 sq m / 1660 sq ft
(Including Eaves / Reduced Headroom)
Eaves / Reduced Headroom = 9.9 sq m / 107 sq ft
Garden Studio = 7.5 sq m / 81 sq ft
Total = 151.8 sq m / 1634 sq ft
(Excluding Eaves / Reduced Headroom)

**Second Floor** 

= Reduced Headroom

Measured in accordance with RICS Code of Measuring Practice. To be used for identification and guidance purposes only.

Whilst every care is taken in the preparation of this plan, please check all dimensions, shapes and compass bearings before making any decisions reliant upon them. www.london58.com © 2020 hello@london58.com