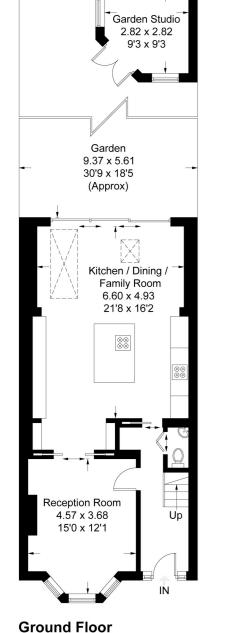

## Kingsdown Avenue, W13 Approximate Gross Internal Area = 154.2 sq m / 1660 sq ft

pproximate Gross Internal Area = 154.2 sq m / 1660 sq ft
(Including Eaves / Reduced Headroom)
Eaves / Reduced Headroom = 9.9 sq m / 107 sq ft
Garden Studio = 7.5 sq m / 81 sq ft
Total = 151.8 sq m / 1634 sq ft
(Excluding Eaves / Reduced Headroom)

**Second Floor** 

= Reduced Headroom

Measured in accordance with RICS Code of Measuring Practice. To be used for identification and guidance purposes only.

Whilst every care is taken in the preparation of this plan, please check all dimensions, shapes and compass bearings before making any decisions reliant upon them. www.london58.com © 2020 hello@london58.com