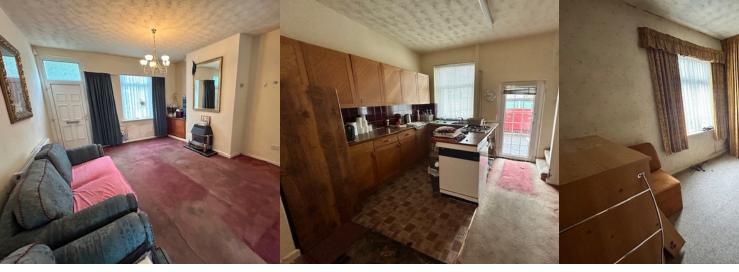

#### **ROOM DESCRIPTIONS**

**Ground Floor** 

Sitting Room 4.09m x 4.47m (13' 5" x 14' 8")

**Kitchen** 4.09m x 3.15m (13' 5" x 10' 4")

### PROPERTY DESCRIPTION

!! Offered for sale with no onward chain !! This two bedroom mid terrace home is found within close proximity of the local motorway network and is sure to catch the eye of anyone looking for a buy to let investment. The accommodation is in need of some cosmetic updating but comprises of: one welcoming reception room, a open plan kitchen, two first floor double bedrooms and a fully fitted three piece bathroom suite. The property benefits from having a double garage to the rear. Low maintenance rear yard. EPC - C. Council Tax Band A. Early viewing is considered a must!