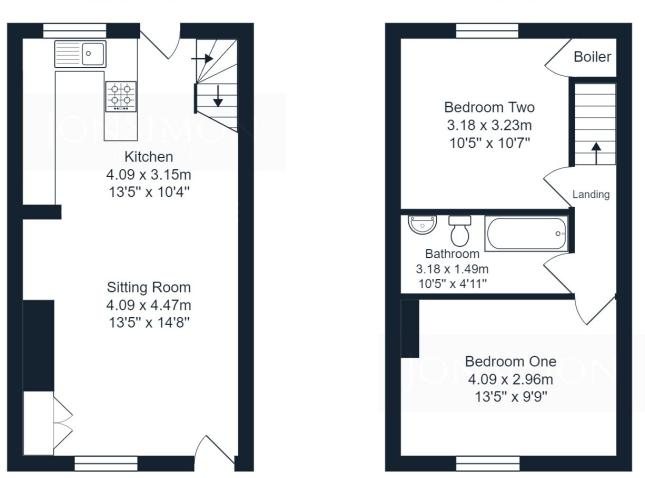

#### **ROOM DESCRIPTIONS**

**Ground Floor** 

Sitting Room 4.09m x 4.47m (13' 5" x 14' 8")

**Kitchen** 4.09m x 3.15m (13' 5" x 10' 4")

#### **First Floor**

Bedroom One 4.09m x 2.96m (13' 5" x 9' 9")

Bedroom Two 3.18m x 3.23m (10' 5" x 10' 7")

#### Bathroom

Outside

Yard

GROUND FLOOR

# Accrington Road, Burnley, BB11 5EU

Total Area: 64.8 m<sup>2</sup> ... 697 ft<sup>2</sup> All measurements are approximate and for display purposes only.

FIRST FLOOR

Burnley 31, Parker Lane, Burnley, BB11 2BU 01282 427445 info@jonsimon.co.uk