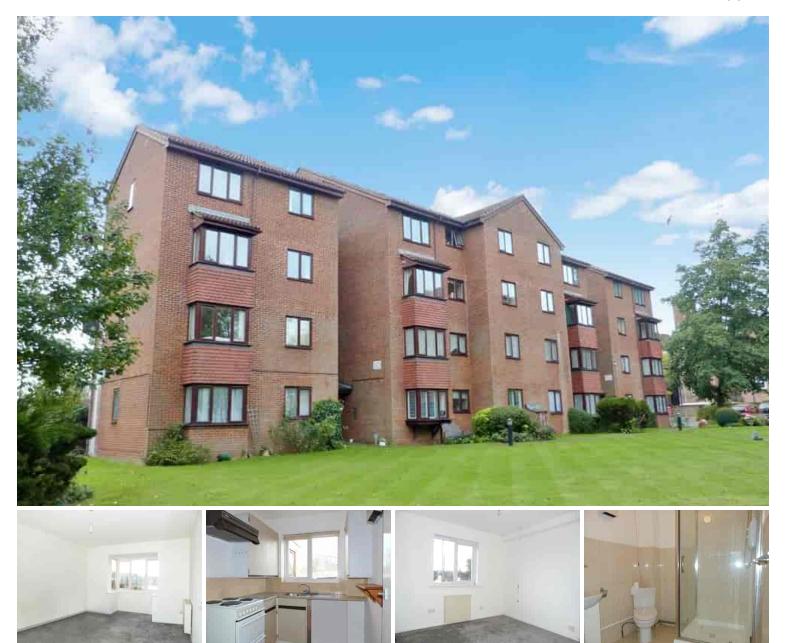

# MACMILLAN COURT, HARROW £100,000

A spacious and well maintained one bedroom ground floor, warden assisted retirement flat for the over 60's, conveniently located within 0.1 miles from Rayners Lane Metropolitan/Piccadilly Line station and shops. Further benefits include separate modern kitchen & double aspect lounge, warden alert cords in each room, double bedroom, economy 7 heating, double glazing, stairs & lift to all upper floors, security entry phone system, CCTV, well maintained communal grounds, residents & visitors parking.

#### Kitchen

7' 7" x 6' 3" (2.31m x 1.91m) Side aspect double glazed window, range of wall and base level units with roll top work surfaces, single sink with drainer, space for electric cooker with overhead extractor fan, part tiled walls, space for fridge/freezer, plumbed for washing machine, wall mounted electric heater, wall mounted assistance pull cord, tiled flooring.

#### Lounge/Dining Room

15' 7" into bay x 11' 1" (4.70m x 3.43m) Rear aspect double glazed window into bay, TV aerial, power points, storage heater, phone point, assistance pull cord.

#### Bedroom

10' 5" x 9' 10" (3.15m x 2.95m) Rear aspect double glazed window, power points, assistance pull cord, wall mounted storage heater, phone point.

#### Shower Room

6' 7" x 6' 2" (1.88m x 1.73m) Low level W/C, vanity hand wash basin, shower cubicle with wall mounted shower with attachment, tiled walls, tiled flooring, wall mounted electric heater, wall mounted medicine cabinet, assistance pull cord.