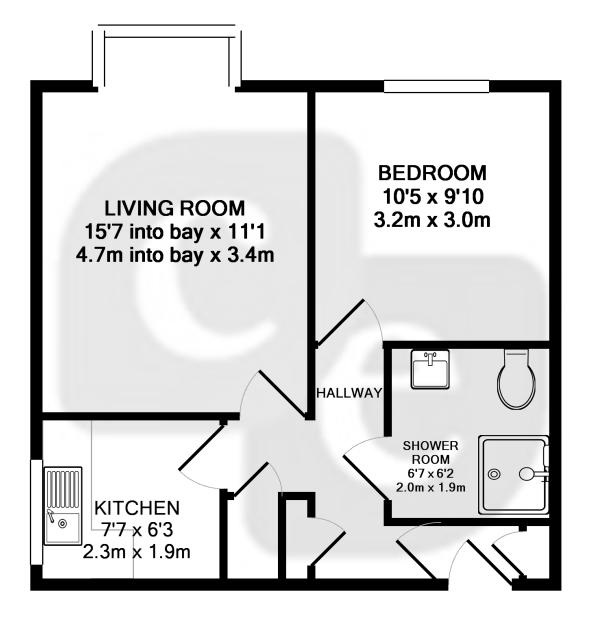

#### Kitchen

7' 7" x 6' 3" (2.31m x 1.91m) Side aspect double glazed window, range of wall and base level units with roll top work surfaces, single sink with drainer, space for electric cooker with overhead extractor fan, part tiled walls, space for fridge/freezer, plumbed for washing machine, wall mounted electric heater, wall mounted assistance pull cord, tiled flooring.

#### Lounge/Dining Room

15' 7" into bay x 11' 1" (4.70m x 3.43m) Rear aspect double glazed window into bay, TV aerial, power points, storage heater, phone point, assistance pull cord.

#### Bedroom

10' 5" x 9' 10" (3.15m x 2.95m) Rear aspect double glazed window, power points, assistance pull cord, wall mounted storage heater, phone point.

#### Shower Room

6' 7" x 6' 2" (1.88m x 1.73m) Low level W/C, vanity hand wash basin, shower cubicle with wall mounted shower with attachment, tiled walls, tiled flooring, wall mounted electric heater, wall mounted medicine cabinet, assistance pull cord.

# TOTAL APPROX. FLOOR AREA 433 SQ.FT. (40.3 SQ.M.)

Whilst every attempt has been made to ensure the accuracy of the floor plan contained here, measurements of doors, windows, rooms and any other items are approximate and no responsibility is taken for any error, omission, or mis-statement. This plan is for illustrative purposes only and should be used as such by any prospective purchaser. The services, systems and appliances shown have not been tested and no guarantee as to their operability or efficiency can be given Made with Metropix ©2018