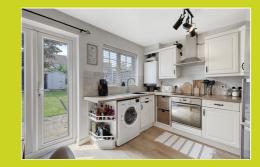

#### Lounge

Double glazed window to front aspect, light fitting, two radiators

Double glazed French doors to rear garden, electric hob, gas cooker, extractor fan, sink and draining board, boiler, light fitting.