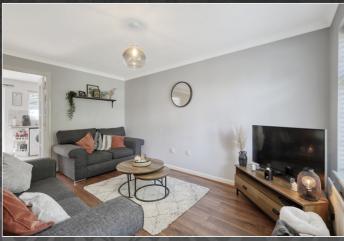

#### Lounge

Double glazed window to front aspect, light fitting, two radiators

Double glazed French doors to rear garden, electric hob, gas cooker, extractor fan, sink and draining board, boiler, light fitting.