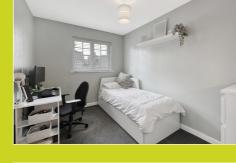

#### Bedroom one

Dual aspect windows, built in mirrored wardrobe, light fitting, radiator.

#### Bedroom two

Double glazed window to rear aspect, light fitting, radiator.

Double glazed window to rear aspect, basin, toilet, shower, bath, light fitting, extractor fan.