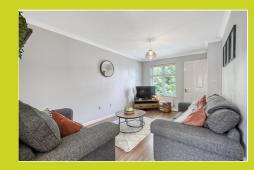

#### Lounge

Double glazed window to front aspect, light fitting, two radiators

Double glazed French doors to rear garden, electric hob, gas cooker, extractor fan, sink and draining board, boiler, light fitting.