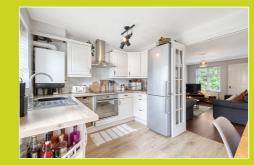

#### Lounge

Double glazed window to front aspect, light fitting, two radiators

Double glazed French doors to rear garden, electric hob, gas cooker, extractor fan, sink and draining board, boiler, light fitting.