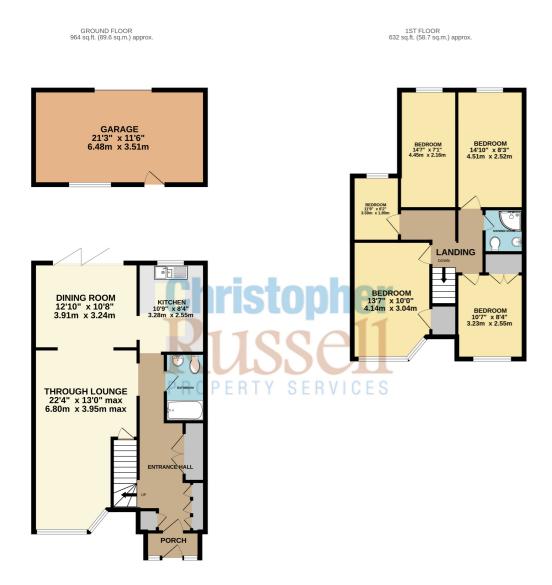

To the ground floor, the accommodation comprises a through lounge, separate dining room with bi-fold doors looking over the rear landscaped garden, a modern kitchen and bathroom.

To the first floor are four double bedrooms and a single and a bathroom.

Outside to the front is a recently installed driveway with off street parking for two cars. The rear garden extends to approximately sixty feet with a garage which has a newly installed roof and door.