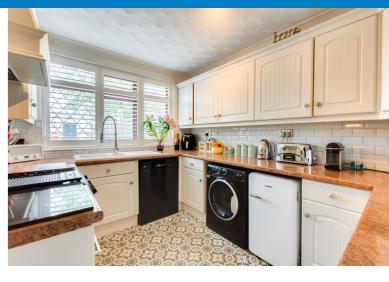

To the ground floor, the accommodation comprises a through lounge, separate dining room with bi-fold doors looking over the rear landscaped garden, a modern kitchen and bathroom.

To the first floor are four double bedrooms and a single and a bathroom.

The current owners have updated the property since taking ownership all new flooring upstairs and new tiled flooring in both bathrooms, a new boiler installed in 2020, an alarm system, a new fuse box and new internal shutters/blinds on the windows throughout the property which are included in the sale.