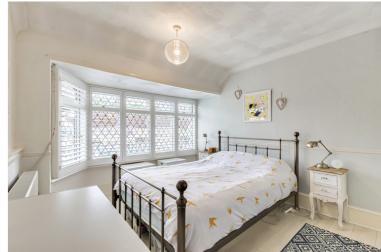

To the ground floor, the accommodation comprises a through lounge, separate dining room with bi-fold doors looking over the rear landscaped garden, a modern kitchen and bathroom.

To the first floor are four double bedrooms and a single and a bathroom.

The current owners have updated the property since taking ownership all new flooring upstairs and new tiled flooring in both bathrooms, a new boiler installed in 2020, an alarm system, a new fuse box and new internal shutters/blinds on the windows throughout the property which are included in the sale.