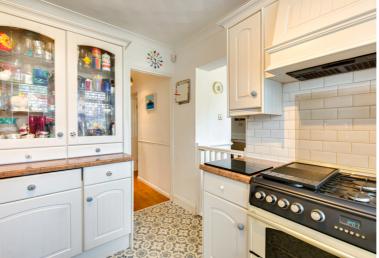

To the ground floor, the accommodation comprises a through lounge, separate dining room with bi-fold doors looking over the rear landscaped garden, a modern kitchen and bathroom.

To the first floor are four double bedrooms and a single and a bathroom.

The current owners have updated the property since taking ownership all new flooring upstairs and new tiled flooring in both bathrooms, a new boiler installed in 2020, an alarm system, a new fuse box and new internal shutters/blinds on the windows throughout the property which are included in the sale.