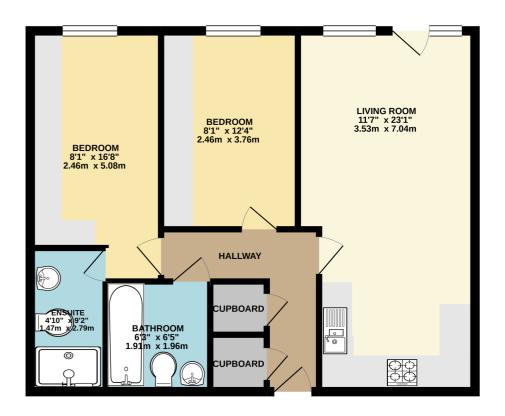

TOTAL FLOOR AREA: 632 sq.ft. (58.7 sq.m.) approx. Whist every attempt has been made to ensure the accuracy of the floorpian contained here, measurer of doors, windows, crosm and any infer internal are a repronument and no responsibly is taken for any or prospective purchaser. The services, systems and appliancies shown have not been tested and no guar, as to their operability or efficiency can be given.

### Hallway

Laminate wood flooring, single radiator, airing cupboard, storage cupboard, entrance to all rooms.

# Lounge Kitchenette

11' 7" x 23' 1" (3.53m x 7.04m) Laminate wood flooring. double radiator, rear aspect double glazed windows, Juliet balcony, television point, range of base and eye level units, one and a half sink with drainer, electric hob with oven and extractor hood.

#### **Bedroom One**

16' 8" x 8' 1" (5.08m x 2.46m) Laminate wood flooring, rear aspect double glazed window, built in wardrobe, double radiator.

### **Ensuite**

9' 2" x 4' 10" (2.79m x 1.47m) Tiled flooring and partly tiled walls, shower, low level wc, wash basin, heated towel rail, shaving point, extractor fan.

### **Bedroom Two**

12' 4" x 8' 1" (3.76m x 2.46m) Rear aspect double glazed window, wood flooring, built in wardrobe.

#### **Family Bathroom**

6' 5" x 6' 3" (1.96m x 1.91m) Tiled flooring and partly tiled walls, low level wc, pedestal wash basin, panel enclosed bath with shower, heated towel rail.