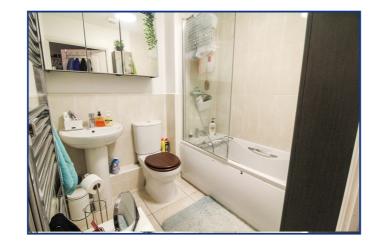

#### **Family Bathroom**

6' 5" x 6' 3" (1.96m x 1.91m) Tiled flooring and partly tiled walls, low level wc, pedestal wash basin, panel enclosed bath with shower, heated towel rail.