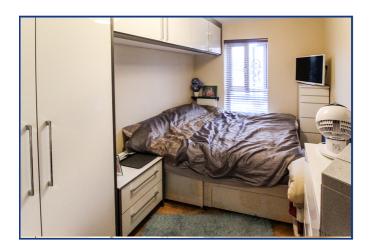

#### **Bedroom One**

16' 8" x 8' 1" (5.08m x 2.46m) Laminate wood flooring, rear aspect double glazed window, built in wardrobe, double radiator.

### **Bedroom Two**

12' 4" x 8' 1" (3.76m x 2.46m) Rear aspect double glazed window, wood flooring, built in wardrobe.