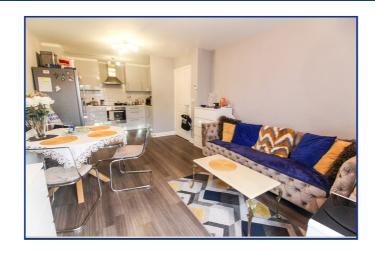

# Lounge Kitchenette

11' 7" x 23' 1" (3.53m x 7.04m) Laminate wood flooring. double radiator, rear aspect double glazed windows, Juliet balcony, television point, range of base and eye level units, one and a half sink with drainer, electric hob with oven and extractor hood.