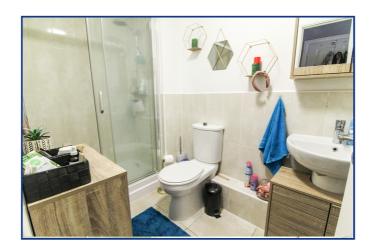

### **Ensuite**

9' 2" x 4' 10" (2.79m x 1.47m) Tiled flooring and partly tiled walls, shower, low level wc, wash basin, heated towel rail, shaving point, extractor fan.

#### **Family Bathroom**

6' 5" x 6' 3" (1.96m x 1.91m) Tiled flooring and partly tiled walls, low level wc, pedestal wash basin, panel enclosed bath with shower, heated towel rail.