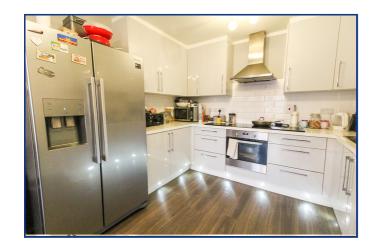

# Lounge Kitchenette

11' 7" x 23' 1" (3.53m x 7.04m) Laminate wood flooring. double radiator, rear aspect double glazed windows, Juliet balcony, television point, range of base and eye level units, one and a half sink with drainer, electric hob with oven and extractor hood.