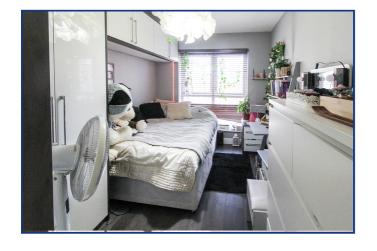

#### **Bedroom One**

16' 8" x 8' 1" (5.08m x 2.46m) Laminate wood flooring, rear aspect double glazed window, built in wardrobe, double radiator.

### **Bedroom Two**

12' 4" x 8' 1" (3.76m x 2.46m) Rear aspect double glazed window, wood flooring, built in wardrobe.