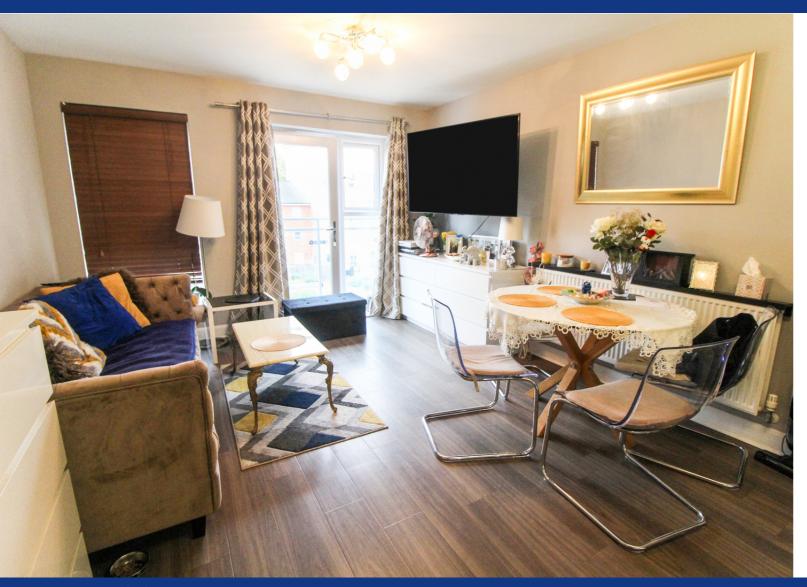

# Lounge Kitchenette

11' 7" x 23' 1" (3.53m x 7.04m) Laminate wood flooring. double radiator, rear aspect double glazed windows, Juliet balcony, television point, range of base and eye level units, one and a half sink with drainer, electric hob with oven and extractor hood.