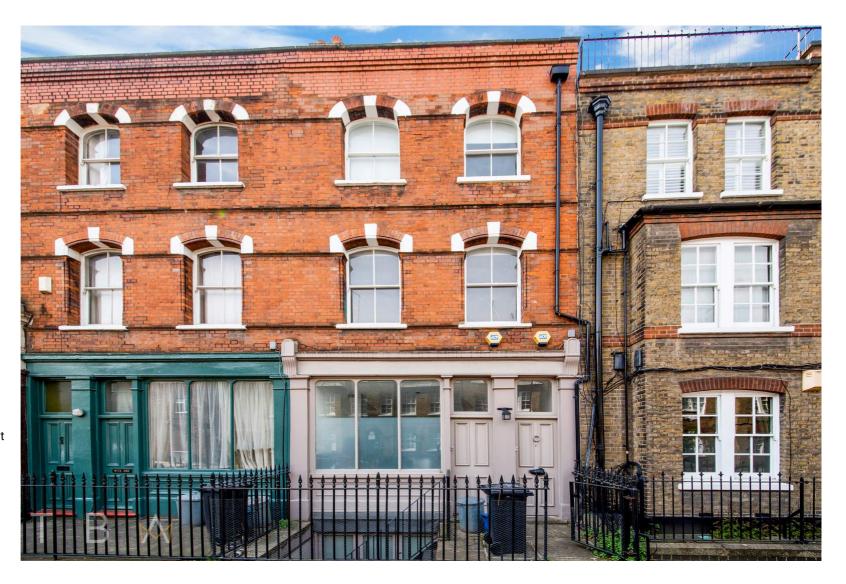

LONDON N1 6EJ

#### Freehold

- Original Victorian Townhouse
- 4 bed 3 bath
- 2,115 sqft (approx)
- Private patio & terrace
- 5 storey
- Original features

One of only 2 Victorian Freehold townhouses on Haberdasher Street, this 5 storey home spanning over 2,115 sqft (approx) provides a unique, blank canvas opportunity for any incoming purchaser.

Retaining many all-important original features such as timber flooring, large light bearing sash windows, high ceilings and fireplaces - the house has been restored over time to provide versatile use between floors.