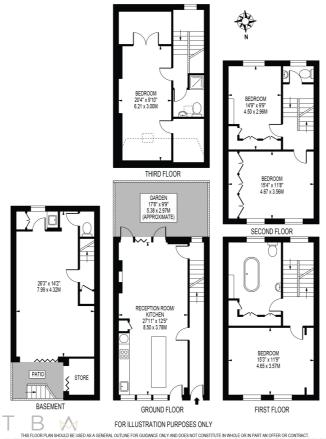

LONDON N1 6EJ

LONDON N1 6EJ

APPROXIMATE GROSS INTERNAL FLOOR AREA: 2058 SQ FT - 191.20 SQ M (INCLUDING RESTRICTED HEIGHT AREA & EXCLUDING STORE)

APPROXIMATE GROSS INTERNAL FLOOR AREA OF RESTRICTED HEIGHT: 57 SQ FT - 5.34 SQ M

THIS FLOOR PLAN SHOULD BE USED AS A GENERAL OUTLINE FOR GUIDANCE ONLY AND DOES NOT CONSTITUTE IN WHOLE OR IN PART AN OFFER OR CONTRACT.
ANY RITEMBING PROCHASES FLOOL SHEETS THE RESELVES BY INSPECTION, SEMECHES, BRUINESS AND FLUL SHEPF AS TO THE ORDERONESS OF EACH STATEMENT,
ANY AREAS, MEASUREMENTS OR STATEMENT AND ALE OR LEFT.