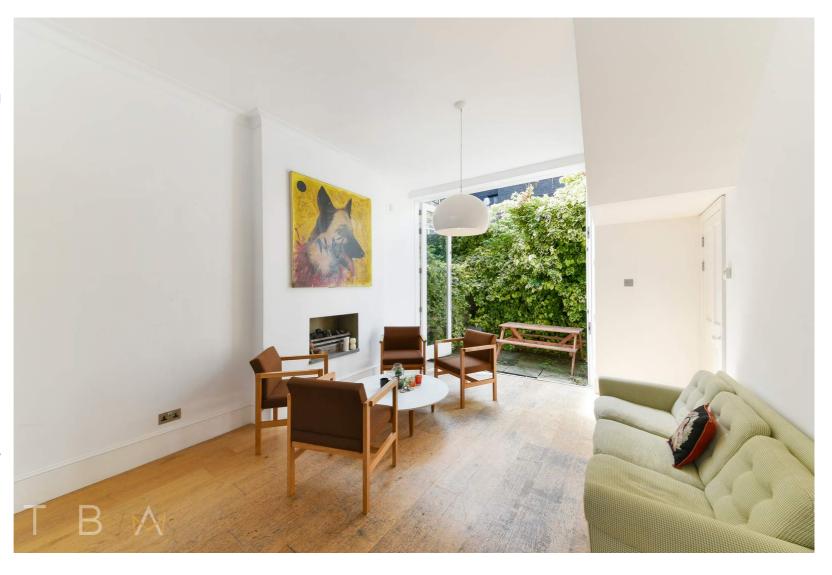

The ground floor leads to a large dual aspect kitchen/living space filled with light plus access to a private, south facing patio garden to the rear via full length, floor to ceiling sliding doors. Moving up through the house, the first floor is currently configured as a second living space and