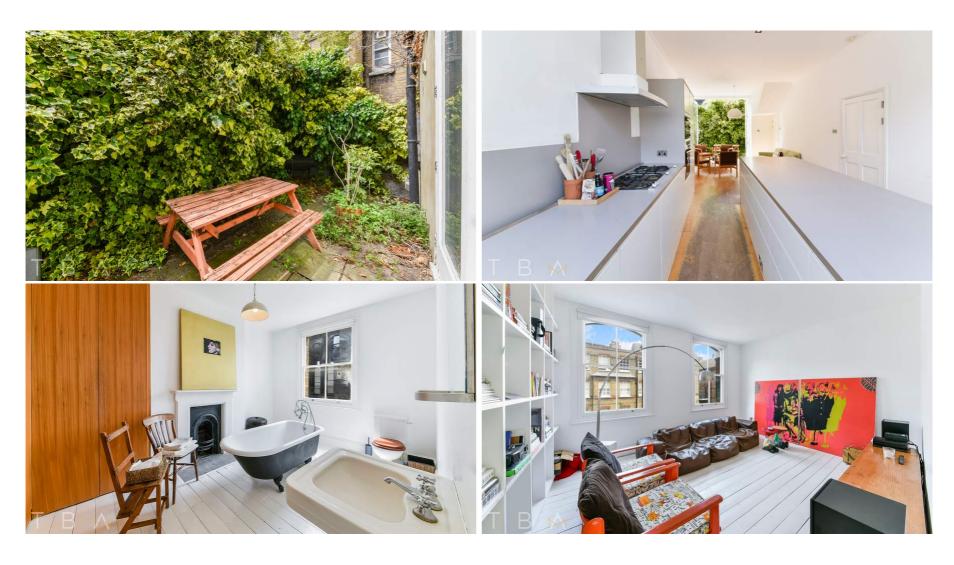

The ground floor leads to a large dual aspect kitchen/living space filled with light plus access to a private, south facing patio garden to the rear via full length, floor to ceiling sliding doors. Moving up through the house, the first floor is currently configured as a second living space and

LONDON N1 6EJ

main bathroom (complete with clawfoot bathtub). The top two floors comprising three further bedrooms (built in storage throughout), WC and shower room with the top floor also having access to a small private terrace.

With self-contained access from the front of the house the lower ground floor can also be accessed from the ground floor. This floor has significant potential to be utilised as a further bedroom, studio, gym space or even a cinema room.