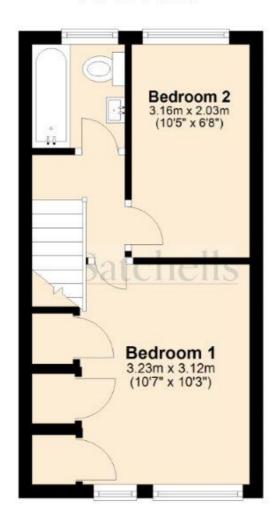

### First Floor Bedroom One:

Abt. 10' 7" x 10' 3" (3.23m x 3.12m) Carpet. Window to front aspect. Built in wardrobes. Built in cupboard. Electric radiator.

### **Bedroom Two:**

Abt. 10' 5" x 10' 3" (3.17m x 3.12m) Carpet. Window to rear aspect. Electric radiator.

#### Bathroom:

Lino flooring. Sink. WC. Bath with electric shower and glass shower screen. Privacy window to rear aspect. Heater. Extractor fan.

### **First Floor**

For illustrative purposes only - NOT TO SCALE - Measurements shown are approximate. The size and position of doors, windows, appliances and other features are approximate.

Plan produced using PlanUp.