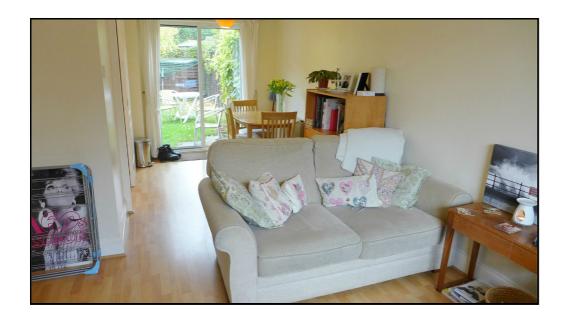

## Ground Floor Living/Dining Room:

Abt. 12' 1" x 10' 7" (3.68m x 3.23m) Window to front aspect. Sliding doors to rear garden. Laminate flooring. Two electric radiators. Door to front. Stairs leading up. Built in under stair storage.