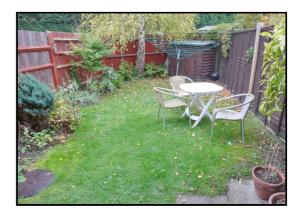

### Outside Garden:

Enclosed rear garden mostly laid to lawn with shrub borders. Gated side access. Small front garden.