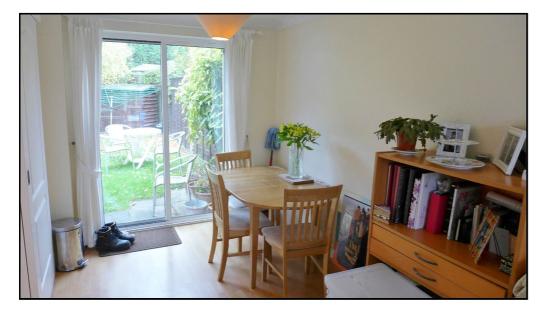

## Ground Floor Living/Dining Room:

Abt. 12' 1" x 10' 7" (3.68m x 3.23m) Window to front aspect. Sliding doors to rear garden. Laminate flooring. Two electric radiators. Door to front. Stairs leading up. Built in under stair storage.