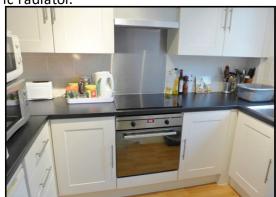

#### Kitchen:

Abt. 9' 4" x 5' 7" (2.84m x 1.70m) Window to rear aspect. Laminate flooring. Plumbed appliances. Integrated oven, electric hob and extractor fan. Worktops with under and over cupboards. Sink and drainer. Sliding door.