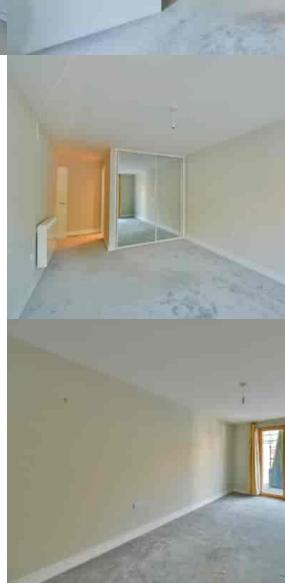

### **Bedroom One**

 $24'\ 2''\ max\ x\ 9'\ 6''\ max\ (7.37m\ x\ 2.90m)$  Double glazed double doors leading to the terrace, built-in wardrobe with sliding mirrored doors, electric heater.

#### **Bedroom Two**

 $14'\,1''$  max x  $9'\,6''$  (4.29m max x 2.90m) Double glazed double doors leading to the terrace, electric heater, built-in wardrobes with sliding mirrored doors, telephone point.