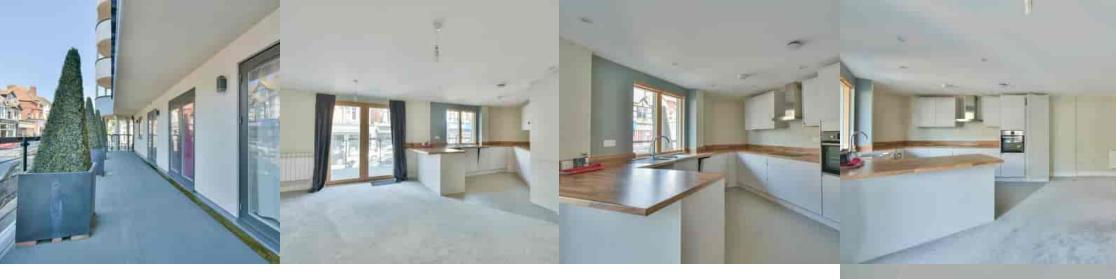

# Open Plan Lounge/Kitchen

 $20' 10'' \times 23' 7'' \times 25' 8'' (6.35m \times 7.19m \times 7.82m)$  An irregular triangular shaped room.

## Lounge area:

Featuring two wall mounted electric heaters, telephone point, TV point, double glazed double doors leading onto large sun terrace.

### Kitchen Area:

Double glazed window to the front, spotlights, a modern fitted kitchen comprising; a range of working surfaces with inset one and half bowl sink and drainer unit with mixer tap, inset four ring induction hob with stainless steel extractor fan over, a range of matching high quality wall and base cupboards with fitted drawers, built-in appliances including; fridge, freezer, electric oven and dishwasher.

## **Extensive West Facing Sun Terrace**

46' 0"  $\times$  9' 2" (14.02m  $\times$  2.79m) An amazing outside area with ample room for furniture and outside entertaining.