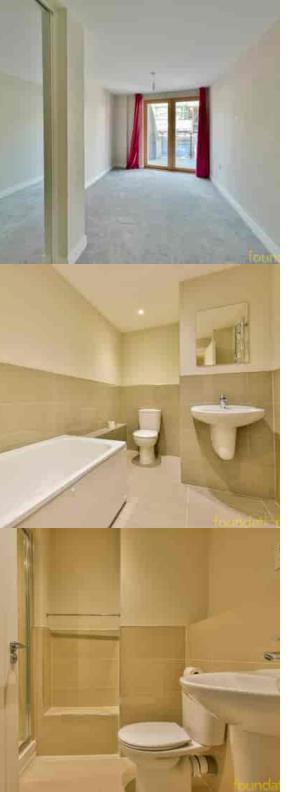

### **En-Suite Shower Room**

A modern fitted three price suite comprising; shower cubicle with tiled walls and independent shower over, low level WC, wash hand basin, chrome heated ladder style towel rail, shaver point, extractor fan.

### Bathroom

A modern fitted three piece suite comprising; panelled bath with mixer tap and shower attachment, low level WC, wash hand basin, chrome heated ladder style towel rail, shaver point, extractor fan.