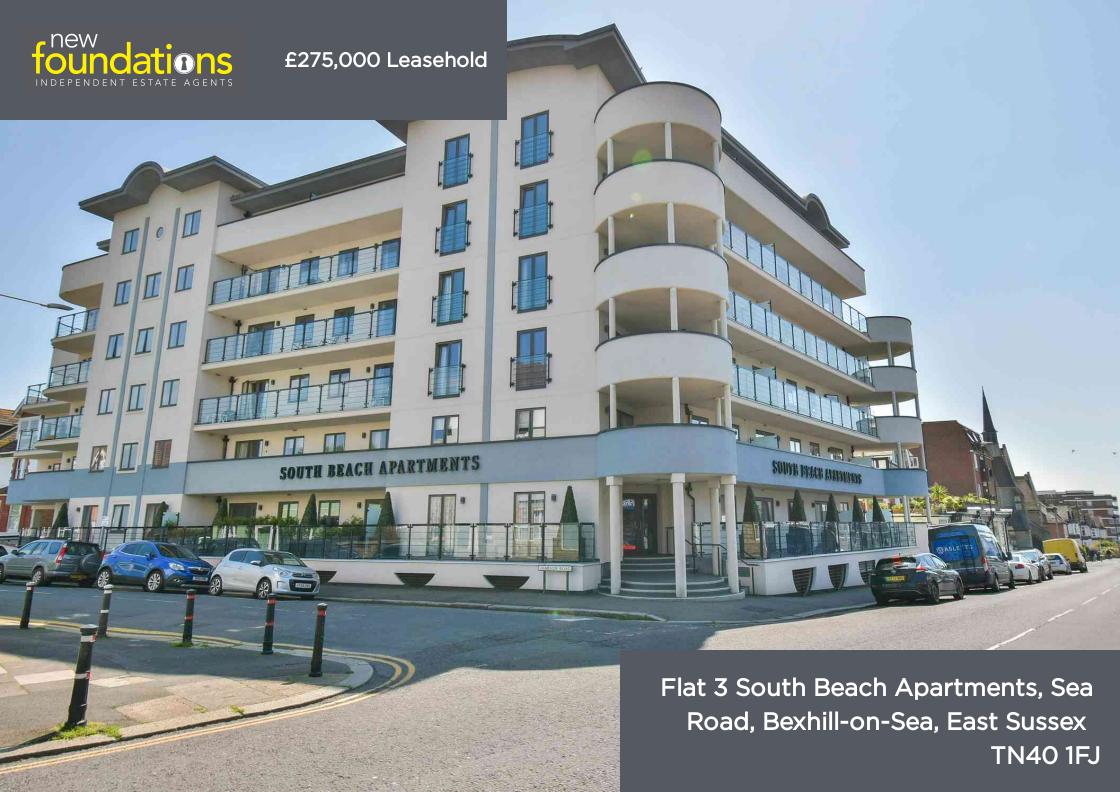

### PROPERTY DESCRIPTION

CHAIN FREE. A modern and spacious two bedroom ground floor flat only constructed in 2018. This fine apartment is ideally located with the town centre of Bexhill and within minutes walk of both the seafront and train station. The accommodation comprises; communal entrance hall, private entrance hall, modern open plan lounge/kitchen area with built in appliances, two bedrooms with both with built-in wardrobes and the master bedroom having an en-suite and further bathroom. All of the principle rooms have double doors leading to the fabulous and extensive 46' terrace which is west facing. Furthermore there is an underground allocated parking space. EPC - B.

## **FEATURES**

- Recently Built To A High Standard in 2018
- Modern Ground Floor Apartment
- Exceptionally Large West Facing Private Terrace
- Town Centre Location
- Minutes Walk To Both The Beach & Train Station

- Underground Parking
- Open Plan Lounge/Kitchen Area
- Master Bedroom With En-Suite Shower Room
- Vacant Possession and No Onward Chain
- Council Tax Band C

### NB

We have been verbally advised of the following; 120 year lease

£250 per annum ground rent Service Charge for 2024 - £2517.12 including water rates.