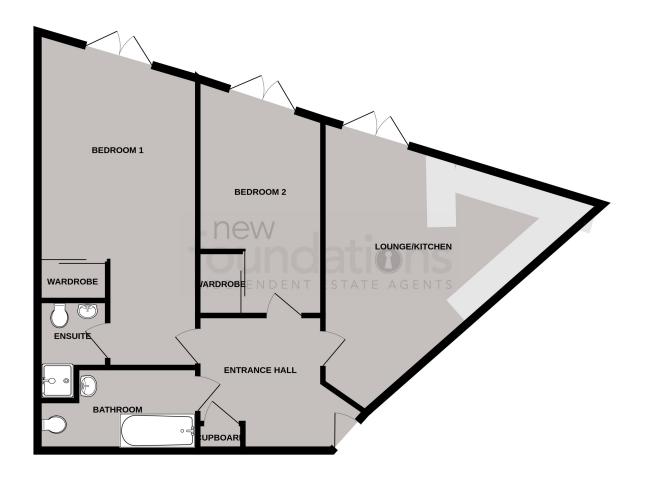

## **GROUND FLOOR**

Whilet every attempt has been made to arraine the accuracy of the floorplan contained here, measurements of doors, windown, rooms and any other tense, are approximate and ton responsibility is taken for any error omission or mis-statement. This plan is for illustrative purposes only and should be used as such by any prospective purchaser. The statement contains the purpose only and should be used as such by any prospective purchaser. The statement contains the purpose of the property of the statement of the statement of the purpose of the statement of the state

# Open Plan Lounge/Kitchen

 $20' 10'' \times 23' 7'' \times 25' 8'' (6.35m \times 7.19m \times 7.82m)$  An irregular triangular shaped room.

### **Bedroom One**

 $24'\ 2''\ max\ x\ 9'\ 6''\ max\ (7.37m\ x\ 2.90m)$  Double glazed double doors leading to the terrace, built-in wardrobe with sliding mirrored doors, electric heater.

#### **Bedroom Two**

 $14'\,1''$  max x  $9'\,6''$  (4.29m max x 2.90m) Double glazed double doors leading to the terrace, electric heater, built-in wardrobes with sliding mirrored doors, telephone point.

### **En-Suite Shower Room**

A modern fitted three price suite comprising; shower cubicle with tiled walls and independent shower over, low level WC, wash hand basin, chrome heated ladder style towel rail, shaver point, extractor fan.

### Bathroom

A modern fitted three piece suite comprising; panelled bath with mixer tap and shower attachment, low level WC, wash hand basin, chrome heated ladder style towel rail, shaver point, extractor fan.

## **Extensive West Facing Sun Terrace**

46' 0"  $\times$  9' 2" (14.02m  $\times$  2.79m) An amazing outside area with ample room for furniture and outside entertaining.

### **Entrance Hall**

With security entry phone, wall mounted electric heater, cupboard housing hot water cylinder.