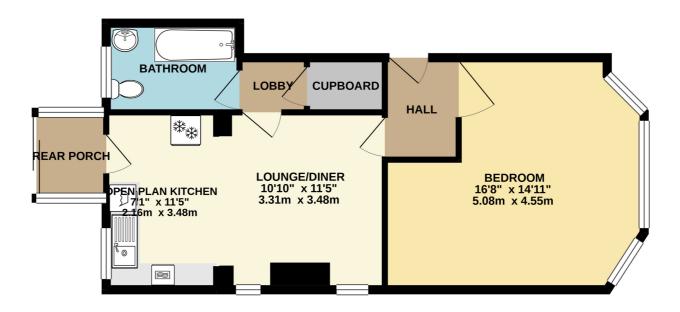

## GROUND FLOOR 542 sq.ft. (50.4 sq.m.) approx.

TOTAL FLOOR AREA: 542 sq.ft. (50.4 sq.m.) approx.

Whist every attempt has been made to ensure the accuracy of the floorplan contained here, measurements of dors, windows, rooms and any other items are approximate and no responsibility is taken for any error, omission or mis-statement. This plan is for illustrative purposes only and should be used as such by any prospective purchaser. The statement is plan is for illustrative purpose only and should be used as such by any prospective purchaser. The statement is plan is for illustrative purpose only and should be used as such by any prospective purchaser. The statement is plan in the proposed of the