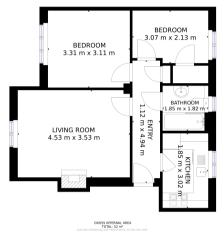

cation in New Rossington

- First floor apartment
- Two bedrooms
- Kitchen
- Allocated car parking space and visitor parking

£90,000

Reduced



Tel: 01302 247754 Email: info@thepropertyhive.co.uk Web: www.thepropertyhive.co.uk

#### **Owner's View**

3D Virtual Tour Available- Take a closer, more detailed look around via our 3D Virtual Tour! Don't forget that you can also check availability for viewings online via a visit to our website... Take a look at this first floor apartment which is found in the very popular village of New Rossington. Comprising of a modern kitchen, lounge, two bedrooms, bathroom and allocated parking. Book your viewing today via the link below.

https://www.thepropertyhive.co.uk/property-for-sale/details/26489848

#### **First Floor Apartment**

#### Floor Plan



Matterport

#### **Kitchen**





#### Lounge





First Bedroom





Tel: 01302 247754 Email: info@thepropertyhive.co.uk Web: www.thepropertyhive.co.uk



#### **Bathroom**



#### **External**

#### **Front Aspect**



#### **Rear Aspect**



#### **Property Information**

Council Tax Band - A

Utilities - Mains Gas, Mains Electricity, Mains Water

Water Meter - Yes

Average Annual Electricity Bills -

Average Annual Gas Bills -

Average Annual Water Bills -

Tenure - Leasehold

Solar Panels -

Space Heating System - Electric storage heaters

Approximate Heating System Installation Date -

Water Heating System -Gas combi boiler

Approximate Water Heating Installation Date -

Boiler Location - Kitchen

Approximate Electrical System Installation Date -

Approximate Electrical System Test