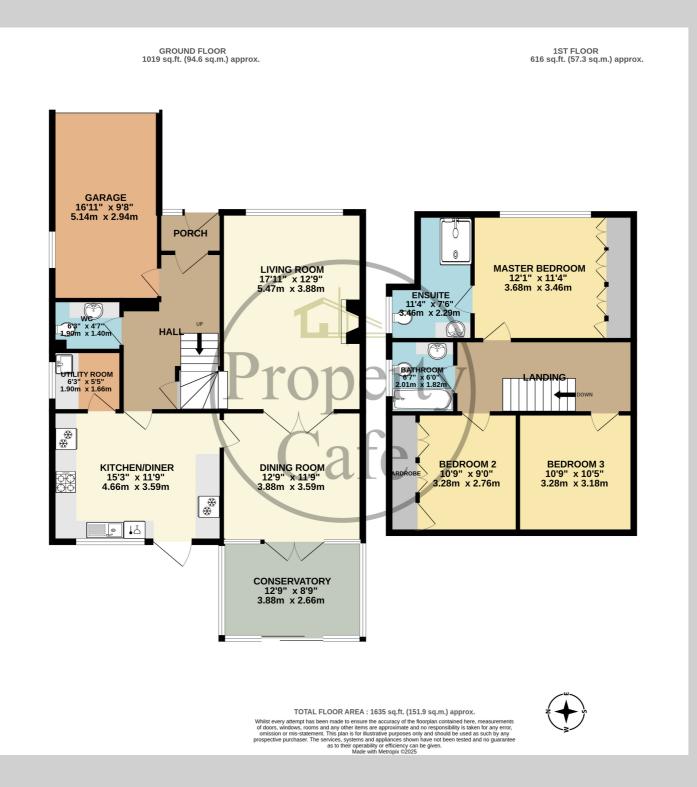

11 Old Farm Road, Bexhill-on-Sea, East Sussex, TN39 4DN A Spacious Three Bed Detached Family Home In Quiet Location (No Chain) £465,000 - Freehold

A Modern & Spacious Three Bedroom Detached Family Home \* Three Good Size Family Bedrooms \* Master Bedroom With En-Suite \* Spacious Inner Hall & Landing Areas \* Modern Fitted Kitchen & Separate Utility Room \* Spacious Lounge & Sep Dining Room \* West Facing Conservatory & Garden \* Ground Floor Cloakroom & Utility Room \* Good Size Integral Single Garage \* Block Paved Drive & Ample Parking \* UPVC Double Glazed & Central Heated \* Neutral & Modern Decor Throughout \* Quiet & Peaceful Cul-De-Sac Location \* Offered For Sale With No Onward Chain. Location: The property is situated within the quiet outskirts of Bexhill Town and offers easy access to both Sidley village & Bexhill itself that offers an excellent range of independent shops and amenities serving the local residents. Within the Town Centre you will find all the shops general facilities that you may need on a daily basis, most are independently owned and have been in existence for many years but of course there are also some excellent main shopping facilities. You will find an excellent Doctors surgery, various dentist, excellent local pubs and restaurants, a main pharmacy & main post office. The new link road is also nearby allowing easy access to The Conquest Hospital & the A21. There are regular bus services available close by with services to the Town centre, Eastbourne. Hastings and both Collington & Bexhill Mainline stations provide excellent direct train services to Gatwick, Ashford International & of course Central London. ...

A Spacious Detached Family Home \* Three Good Size Family Bedrooms \* Master Bedroom With En-Suite \* Spacious Inner Hall & Landing Areas \* Modern Fitted Kitchen & Separate Utility Room \* Spacious Lounge & Sep Dining Room \* West Facing Conservatory & Garden \* Ground Floor Cloakroom & Utility Room \* Good Size Integral Single Garage \* Block Paved Drive & Ample Parking \* UPVC Double Glazed & Central Heated \* Neutral & Modern Decor Throughout \* Quiet & Peaceful Cul-De-Sac Location \* Offered For Sale With No Onward Chain...