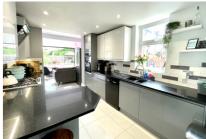

Accommodation comprises; a bright entrance hall, a large living room with feature fireplace, a generously sized dining room with opening through to a refitted contemporary-style kitchen/family room with Quartz worktops and bi-fold doors that open up to the secluded rear garden. Upstairs there are three good-sized double bedrooms and a refitted bathroom. The loft space is boarded and has natural light through the two Velux windows.