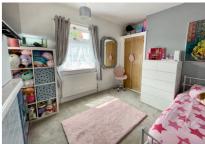

Accommodation comprises; a bright entrance hall, a large living room with feature fireplace, a generously sized dining room with opening through to a refitted contemporary-style kitchen/family room with Quartz worktops and bi-fold doors that open up to the secluded rear garden. Upstairs there are three good-sized double bedrooms and a refitted bathroom. The loft space is boarded and has natural light through the two Velux windows.

- THREE DOUBLE BEDROOMS
- KITCHEN/FAMILY ROOM WITH BI-FOLD DOORS
- · SPACIOUS DINING ROOM
- LARGE, SECLUDED REAR GARDEN
- COUNCIL TAX BAND = C

- CONSERVATION AREA
- LIVING ROOM WITH WOOD BURNER
- PLANNING PERMISSION FOR DOUBLE STOREY EXTENSION
- DETACHED GARAGE & DRIVEWAY