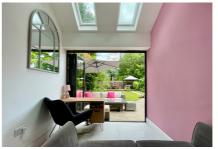

Accommodation comprises; a bright entrance hall, a large living room with feature fireplace, a generously sized dining room with opening through to a refitted contemporary-style kitchen/family room with Quartz worktops and bi-fold doors that open up to the secluded rear garden. Upstairs there are three good-sized double bedrooms and a refitted bathroom. The loft space is boarded and has natural light through the two Velux windows.

Outside is a secluded rear garden with both designated patio and decked areas, perfect for entertaining,

Offers in Excess of £519,000

Whilst every attempt has been made to ensure the accuracy of the floor plan, measurements are approximate and no responsibility is taken for any error or mis-statement. The plan is for illustrative purposes only.