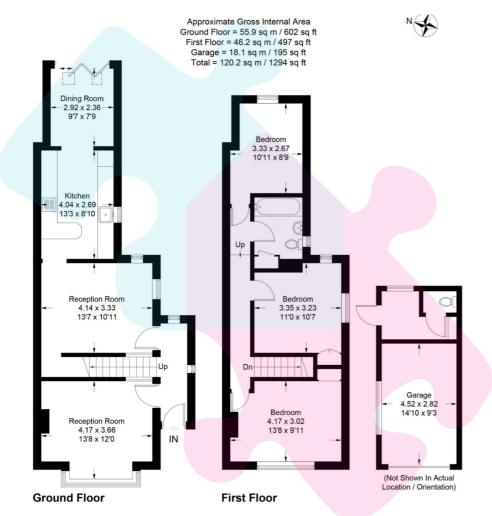

Accommodation comprises; a bright entrance hall, a large living room with feature fireplace, a generously sized dining room with opening through to a refitted contemporary-style kitchen/family room with Quartz worktops and bi-fold doors that open up to the secluded rear garden. Upstairs there are three good-sized double bedrooms and a refitted bathroom. The loft space is boarded and has natural light through the two Velux windows.

Outside is a secluded rear garden with both designated patio and decked areas, perfect for entertaining,

Offers in Excess of £519,000

Whilst every attempt has been made to ensure the accuracy of the floor plan, measurements are approximate and no responsibility is taken for any error or mis-statement. The plan is for illustrative purposes only.