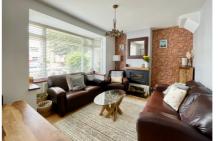

Accommodation comprises; a bright entrance hall, a large living room with feature fireplace, a generously sized dining room with opening through to a refitted contemporary-style kitchen/family room with Quartz worktops and bi-fold doors that open up to the secluded rear garden. Upstairs there are three good-sized double bedrooms and a refitted bathroom. The loft space is boarded and has natural light through the two Velux windows.

- THREE DOUBLE BEDROOMS
- KITCHEN/FAMILY ROOM WITH BI-FOLD DOORS
- · SPACIOUS DINING ROOM
- LARGE, SECLUDED REAR GARDEN
- COUNCIL TAX BAND = C

- CONSERVATION AREA
- LIVING ROOM WITH WOOD BURNER
- PLANNING PERMISSION FOR DOUBLE STOREY EXTENSION
- DETACHED GARAGE & DRIVEWAY