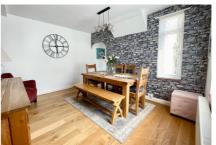

Accommodation comprises; a bright entrance hall, a large living room with feature fireplace, a generously sized dining room with opening through to a refitted contemporary-style kitchen/family room with Quartz worktops and bi-fold doors that open up to the secluded rear garden. Upstairs there are three good-sized double bedrooms and a refitted bathroom. The loft space is boarded and has natural light through the two Velux windows.

- THREE DOUBLE BEDROOMS
- KITCHEN/FAMILY ROOM WITH BI-FOLD DOORS
- · SPACIOUS DINING ROOM
- LARGE, SECLUDED REAR GARDEN
- COUNCIL TAX BAND = C

- CONSERVATION AREA
- LIVING ROOM WITH WOOD BURNER
- PLANNING PERMISSION FOR DOUBLE STOREY EXTENSION
- DETACHED GARAGE & DRIVEWAY