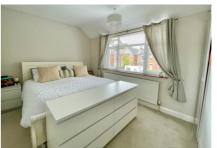

Accommodation comprises; a bright entrance hall, a large living room with feature fireplace, a generously sized dining room with opening through to a refitted contemporary-style kitchen/family room with Quartz worktops and bi-fold doors that open up to the secluded rear garden. Upstairs there are three good-sized double bedrooms and a refitted bathroom. The loft space is boarded and has natural light through the two Velux windows.